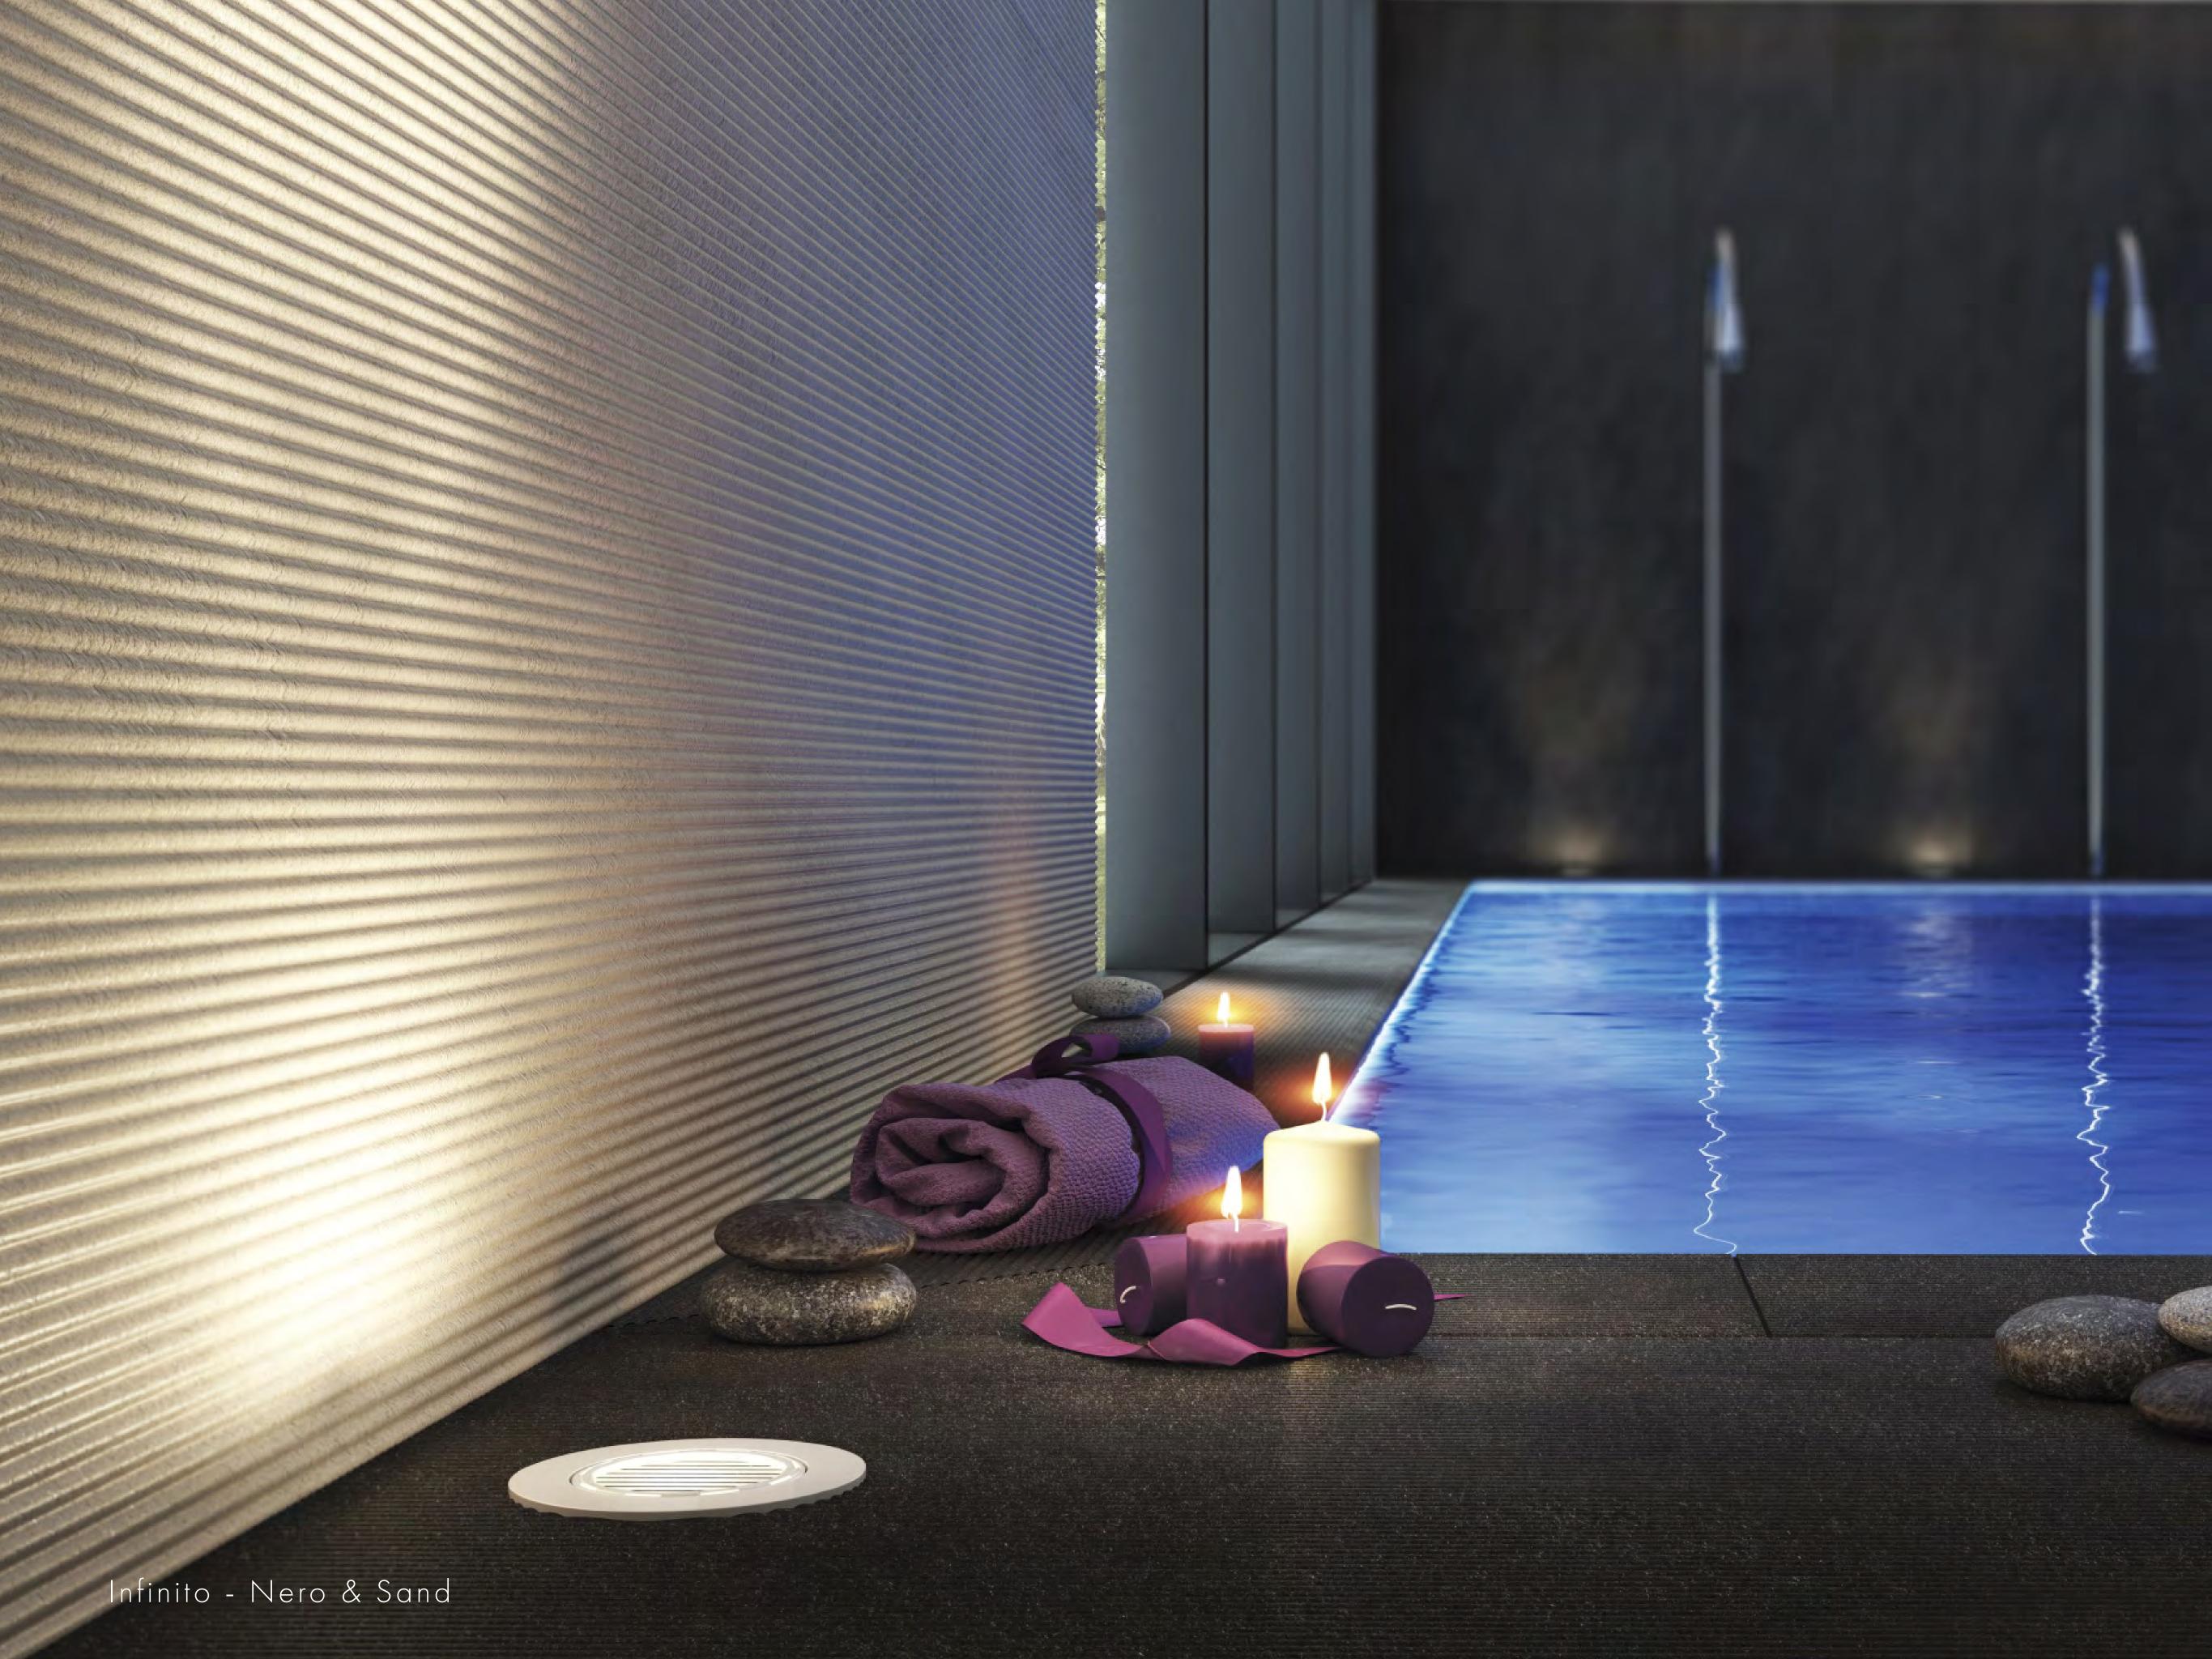

# Infinito

Stone Collection

PORCELAINTILES

## Infinito

#### Stone Collection

Special attention has been given to create this stone-effect range with six natural shades in four different finishes: polished, honed, natural and structured. Its large range of sizes and finishes that are perfect for either indoor or out, poolside or bath, make this range's design possibilities truly infinite. Much loved by our specifiers, Infinito is perfect for anyone looking for the ultimate combination of practicality and beauty.