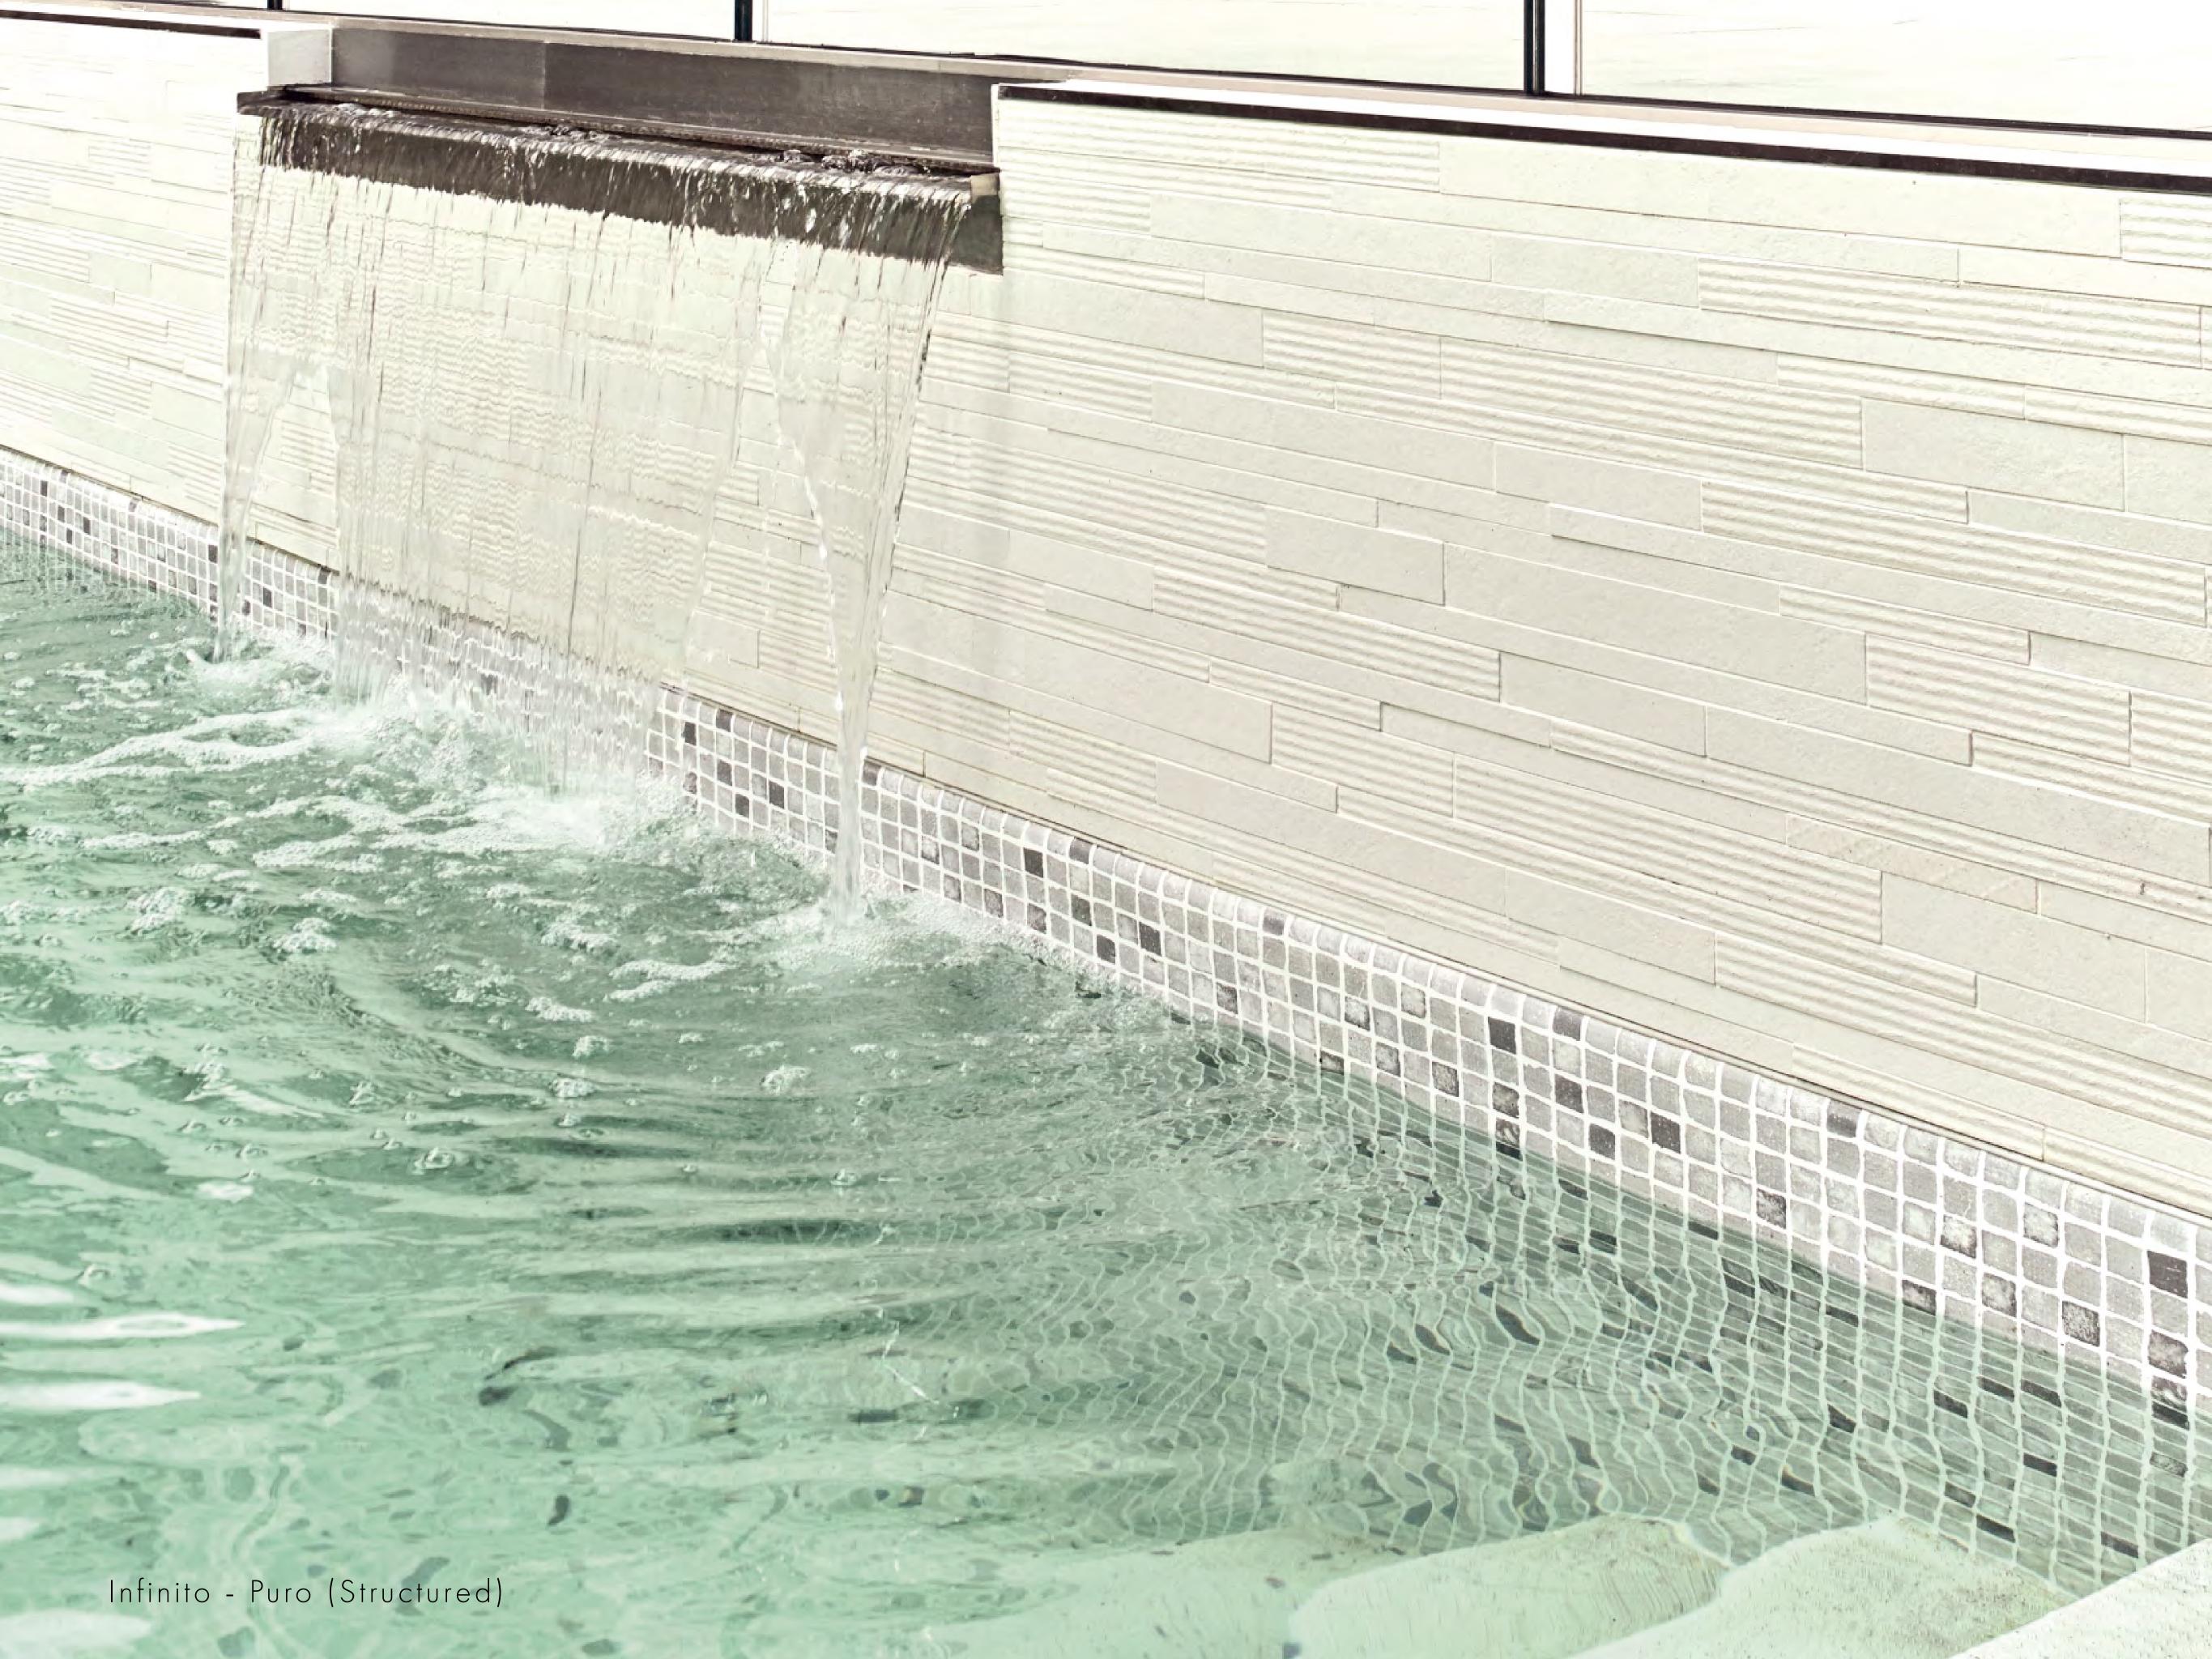

#### Stone Collection

Special attention has been given to create this stone-effect range with six natural shades in four different finishes: polished, honed, natural and structured. Its large range of sizes and finishes that are perfect for either indoor or out, poolside or bath, make this range's design possibilities truly infinite. Much loved by our specifiers, Infinito is perfect for anyone looking for the ultimate combination of practicality and beauty.