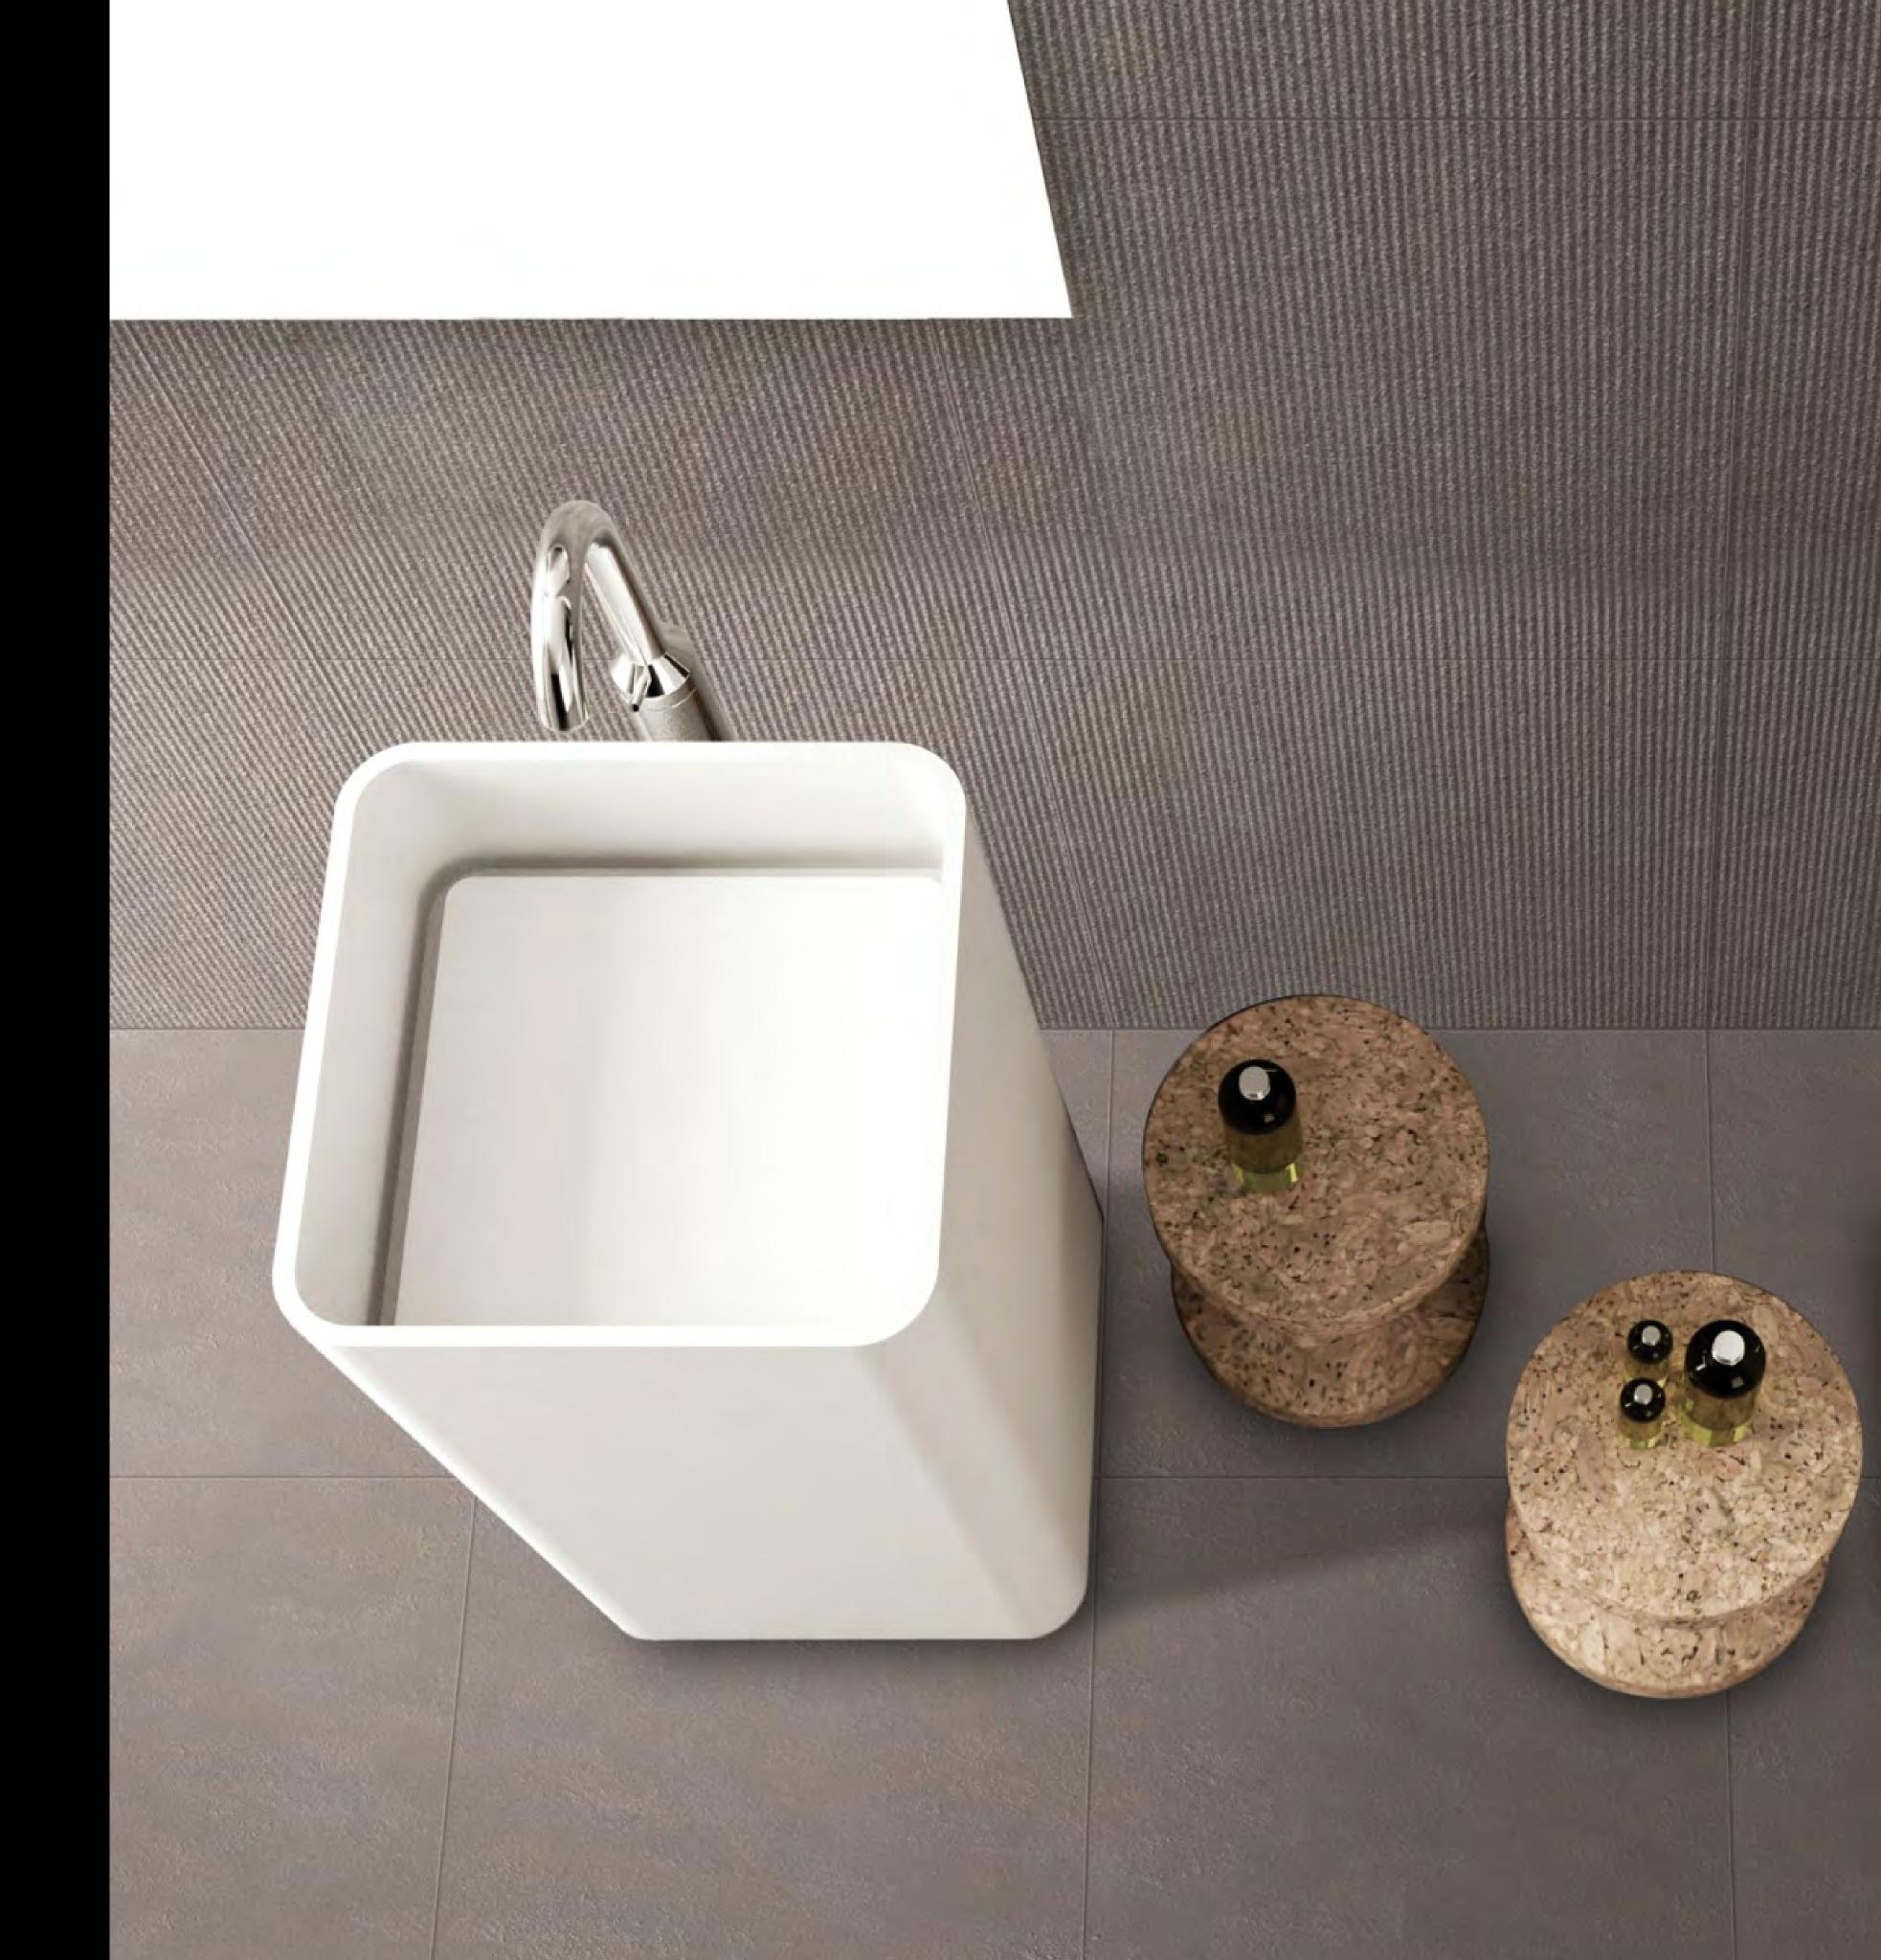

#### Stone Collection

Special attention has been given to create this stone-effect range with six natural shades in four different finishes: polished, honed, natural and structured. Its large range of sizes and finishes that are perfect for either indoor or out, poolside or bath, make this range's design possibilities truly infinite. Much loved by our specifiers, Infinito is perfect for anyone looking for the ultimate combination of practicality and beauty.