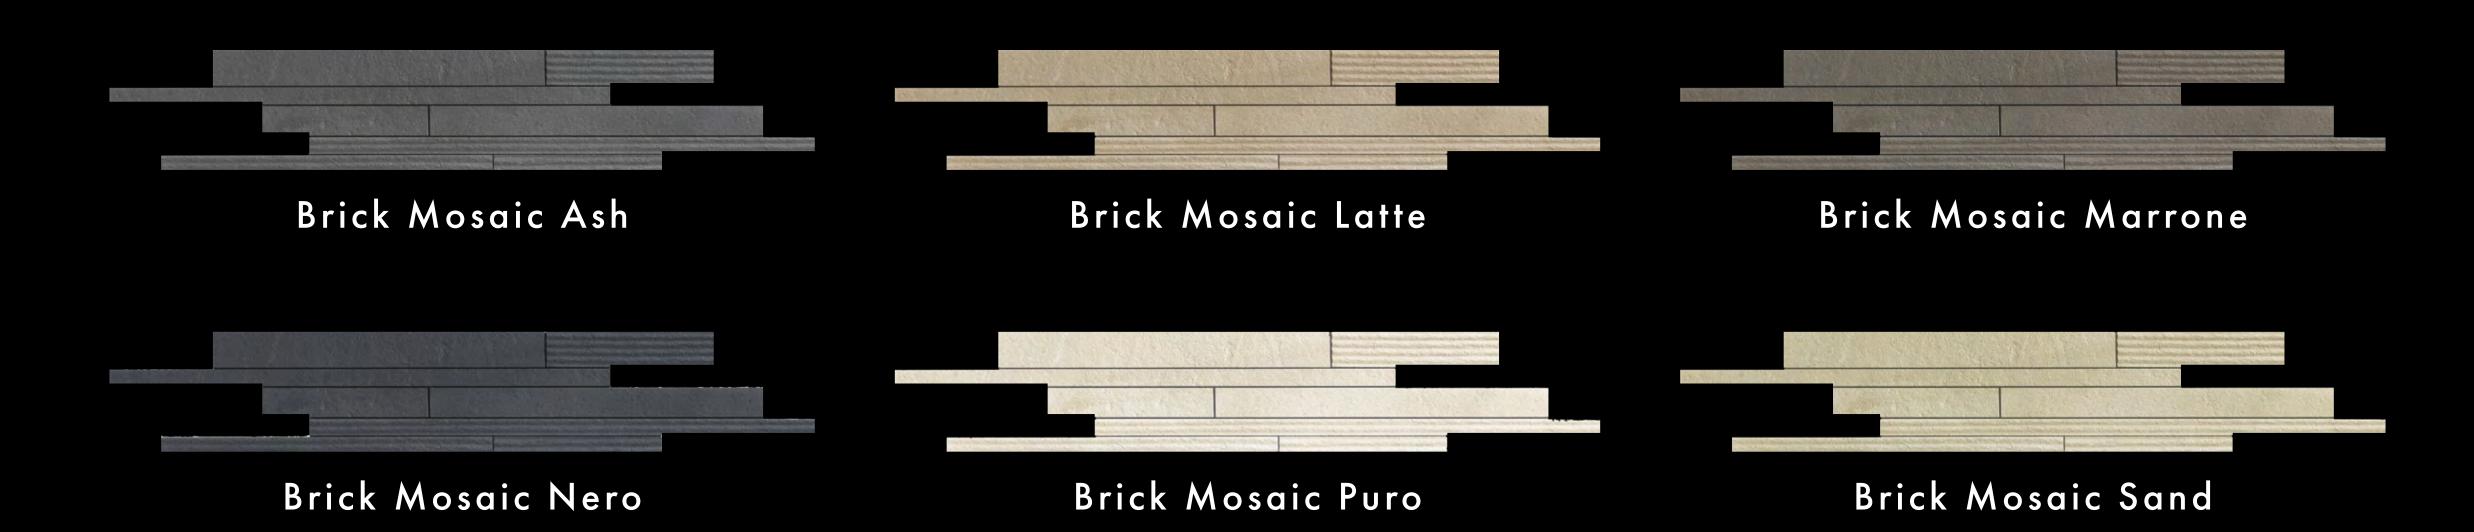

### Special Pieces

| Ash   Latte   Marrone   Nero   Puro   Sand  Ash   Latte   Marrone   Nero   Puro   Sand |       |
|----------------------------------------------------------------------------------------------------------------------------------------------------------------------------------------------------------------------------------------------------------------------------------------------------------------------------------------------------------------------------------------------------------------------------------------------------------------------------------------------------------------------------------------------------------------------------------------------------------------------------------------|-------|
| Ash   Latte   Marrone   Nero   Puro   Sand         Structured         300 X 600 X 11         Step Tile - Gradino B           Ash   Latte   Marrone   Nero   Puro   Sand         Honed         300 X 600 X 10         Step Tile - Gradino B                                                                                                                                                                                                                                                                                                                                                                                             |       |
| Ash   Latte   Marrone   Nero   Puro   Sand Honed 300 X 600 X 10 Step Tile - Gradino B                                                                                                                                                                                                                                                                                                                                                                                                                                                                                                                                                  | B. C. |
|                                                                                                                                                                                                                                                                                                                                                                                                                                                                                                                                                                                                                                        | B. C. |
| Ash   Latte   Marrone   Nero   Puro   Sand Polished 300 X 600 X 10 Step Tile - Gradino B                                                                                                                                                                                                                                                                                                                                                                                                                                                                                                                                               | B. C. |
|                                                                                                                                                                                                                                                                                                                                                                                                                                                                                                                                                                                                                                        | B. C. |
| Ash   Latte   Marrone   Nero   Puro   Sand   Natural   Natural   150 X 600 X 45   Elemento L                                                                                                                                                                                                                                                                                                                                                                                                                                                                                                                                           |       |
| Ash   Latte   Marrone   Nero   Puro   Sand Structured 150 X 600 X 45 Elemento L                                                                                                                                                                                                                                                                                                                                                                                                                                                                                                                                                        |       |
| Ash   Latte   Marrone   Nero   Puro   Sand                                                                                                                                                                                                                                                                                                                                                                                                                                                                                                                                                                                             |       |
| Ash   Latte   Marrone   Nero   Puro   Sand   Natural   95 X 600 X 11   Skirting Tile                                                                                                                                                                                                                                                                                                                                                                                                                                                                                                                                                   |       |
| Ash   Latte   Marrone   Nero   Puro   Sand Structured 95 X 600 X 11 Skirting Tile                                                                                                                                                                                                                                                                                                                                                                                                                                                                                                                                                      |       |
| Ash   Latte   Marrone   Nero   Puro   Sand Honed 95 X 600 X 10 Skirting Tile                                                                                                                                                                                                                                                                                                                                                                                                                                                                                                                                                           |       |
| Ash   Latte   Marrone   Nero   Puro   Sand Polished 95 X 600 X 10 Skirting Tile                                                                                                                                                                                                                                                                                                                                                                                                                                                                                                                                                        |       |
| Ash   Latte   Marrone   Nero   Puro   Sand Step Tile - Ang. Grac                                                                                                                                                                                                                                                                                                                                                                                                                                                                                                                                                                       | dino  |