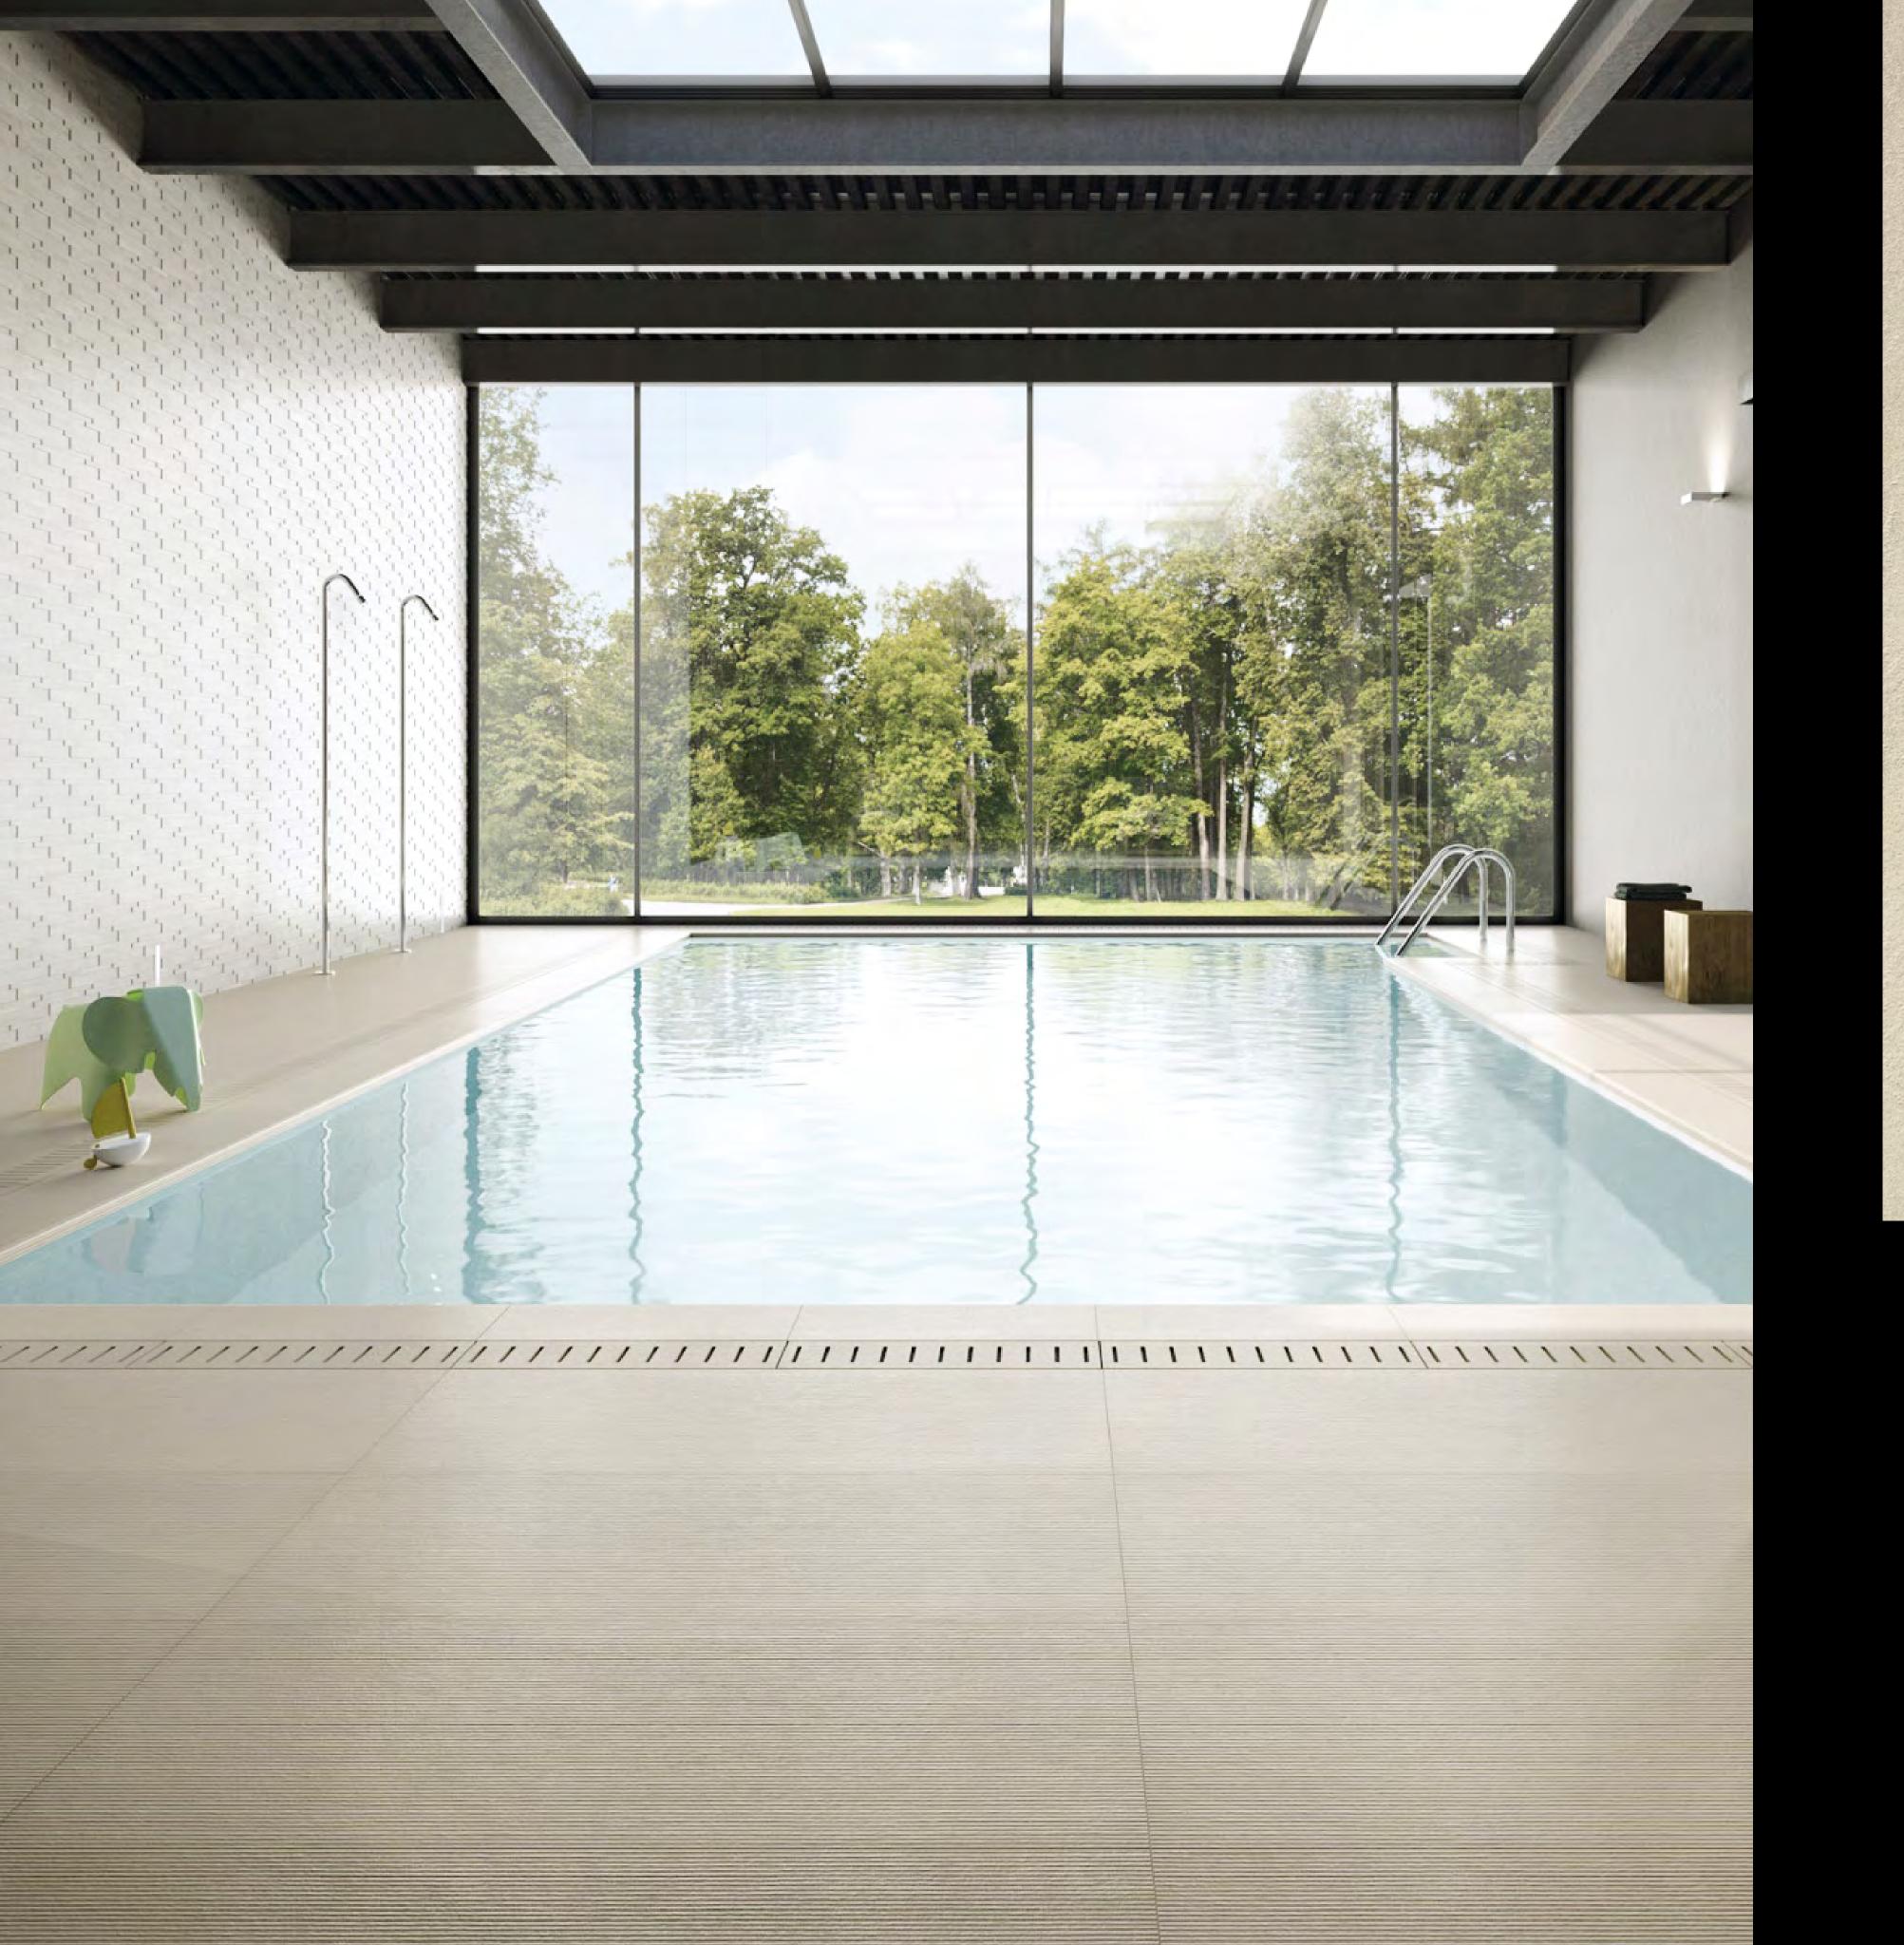

#### Stone Collection

Special attention has been given to create this stone-effect range with six natural shades in four different finishes: polished, honed, natural and structured. Its large range of sizes and finishes that are perfect for either indoor or out, poolside or bath, make this range's design possibilities truly infinite. Much loved by our specifiers, Infinito is perfect for anyone looking for the ultimate combination of practicality and beauty.