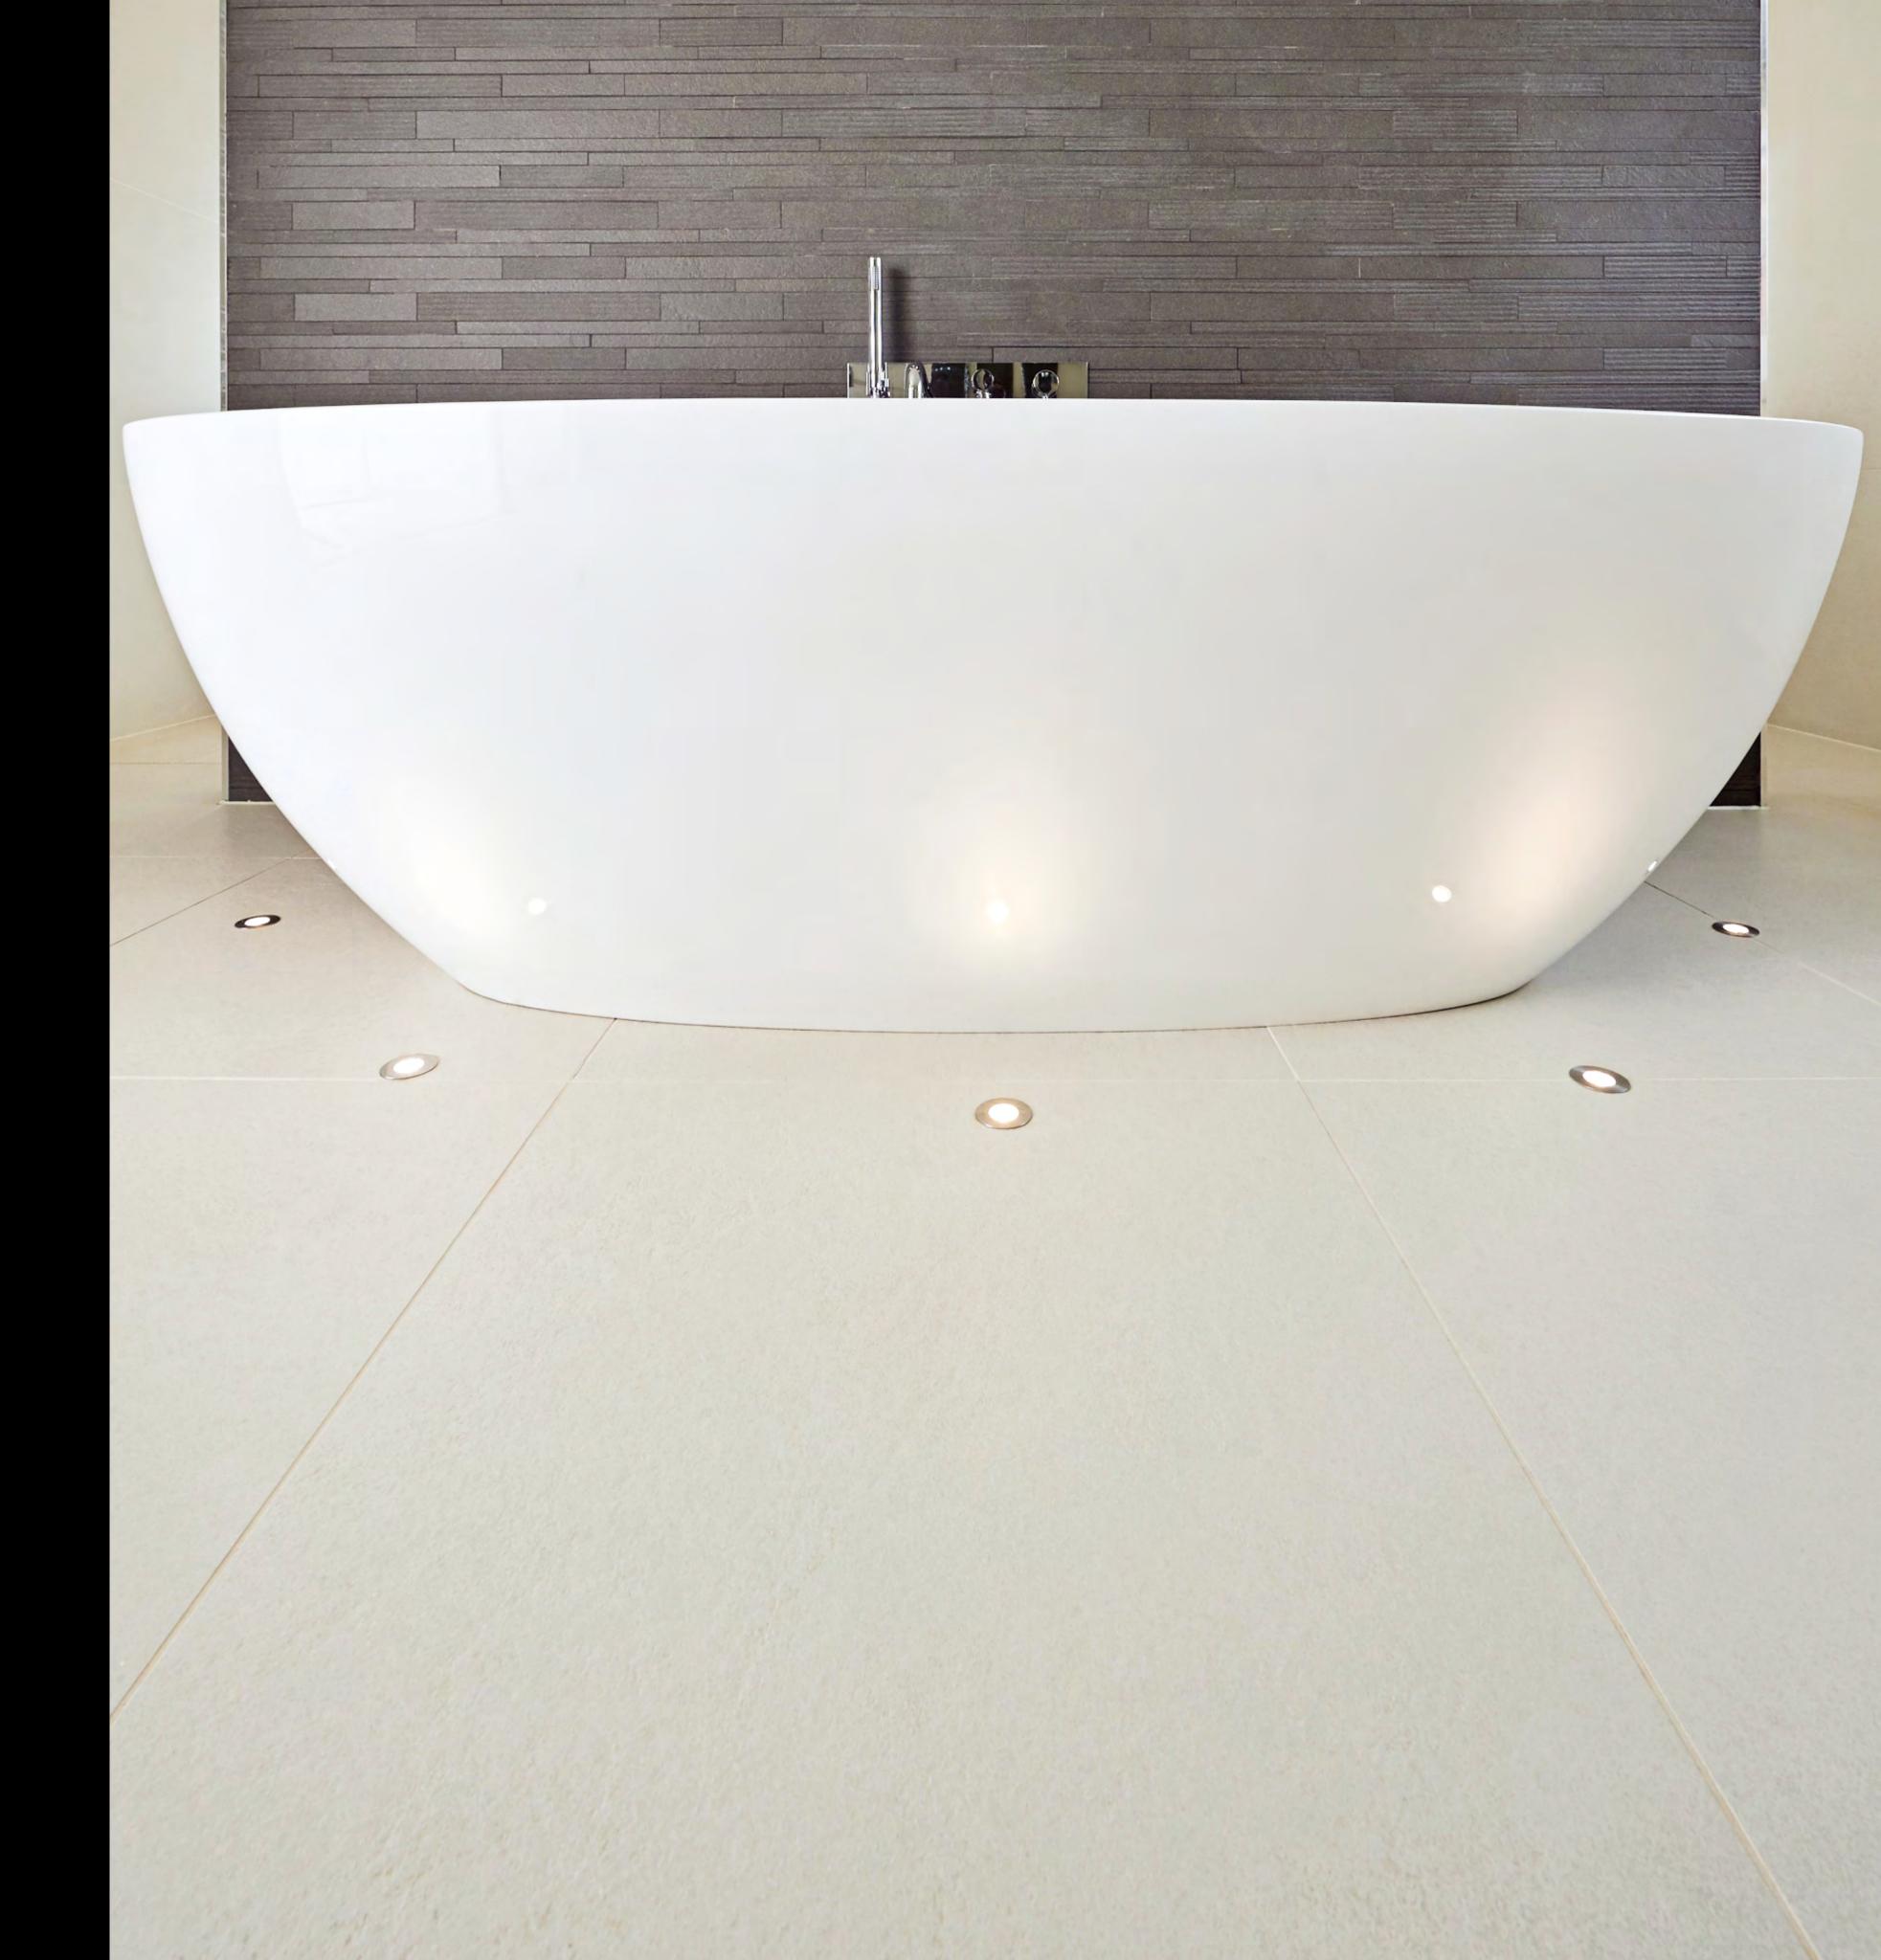

#### Stone Collection

Special attention has been given to create this stone-effect range with six natural shades in four different finishes: polished, honed, natural and structured. Its large range of sizes and finishes that are perfect for either indoor or out, poolside or bath, make this range's design possibilities truly infinite. Much loved by our specifiers, Infinito is perfect for anyone looking for the ultimate combination of practicality and beauty.