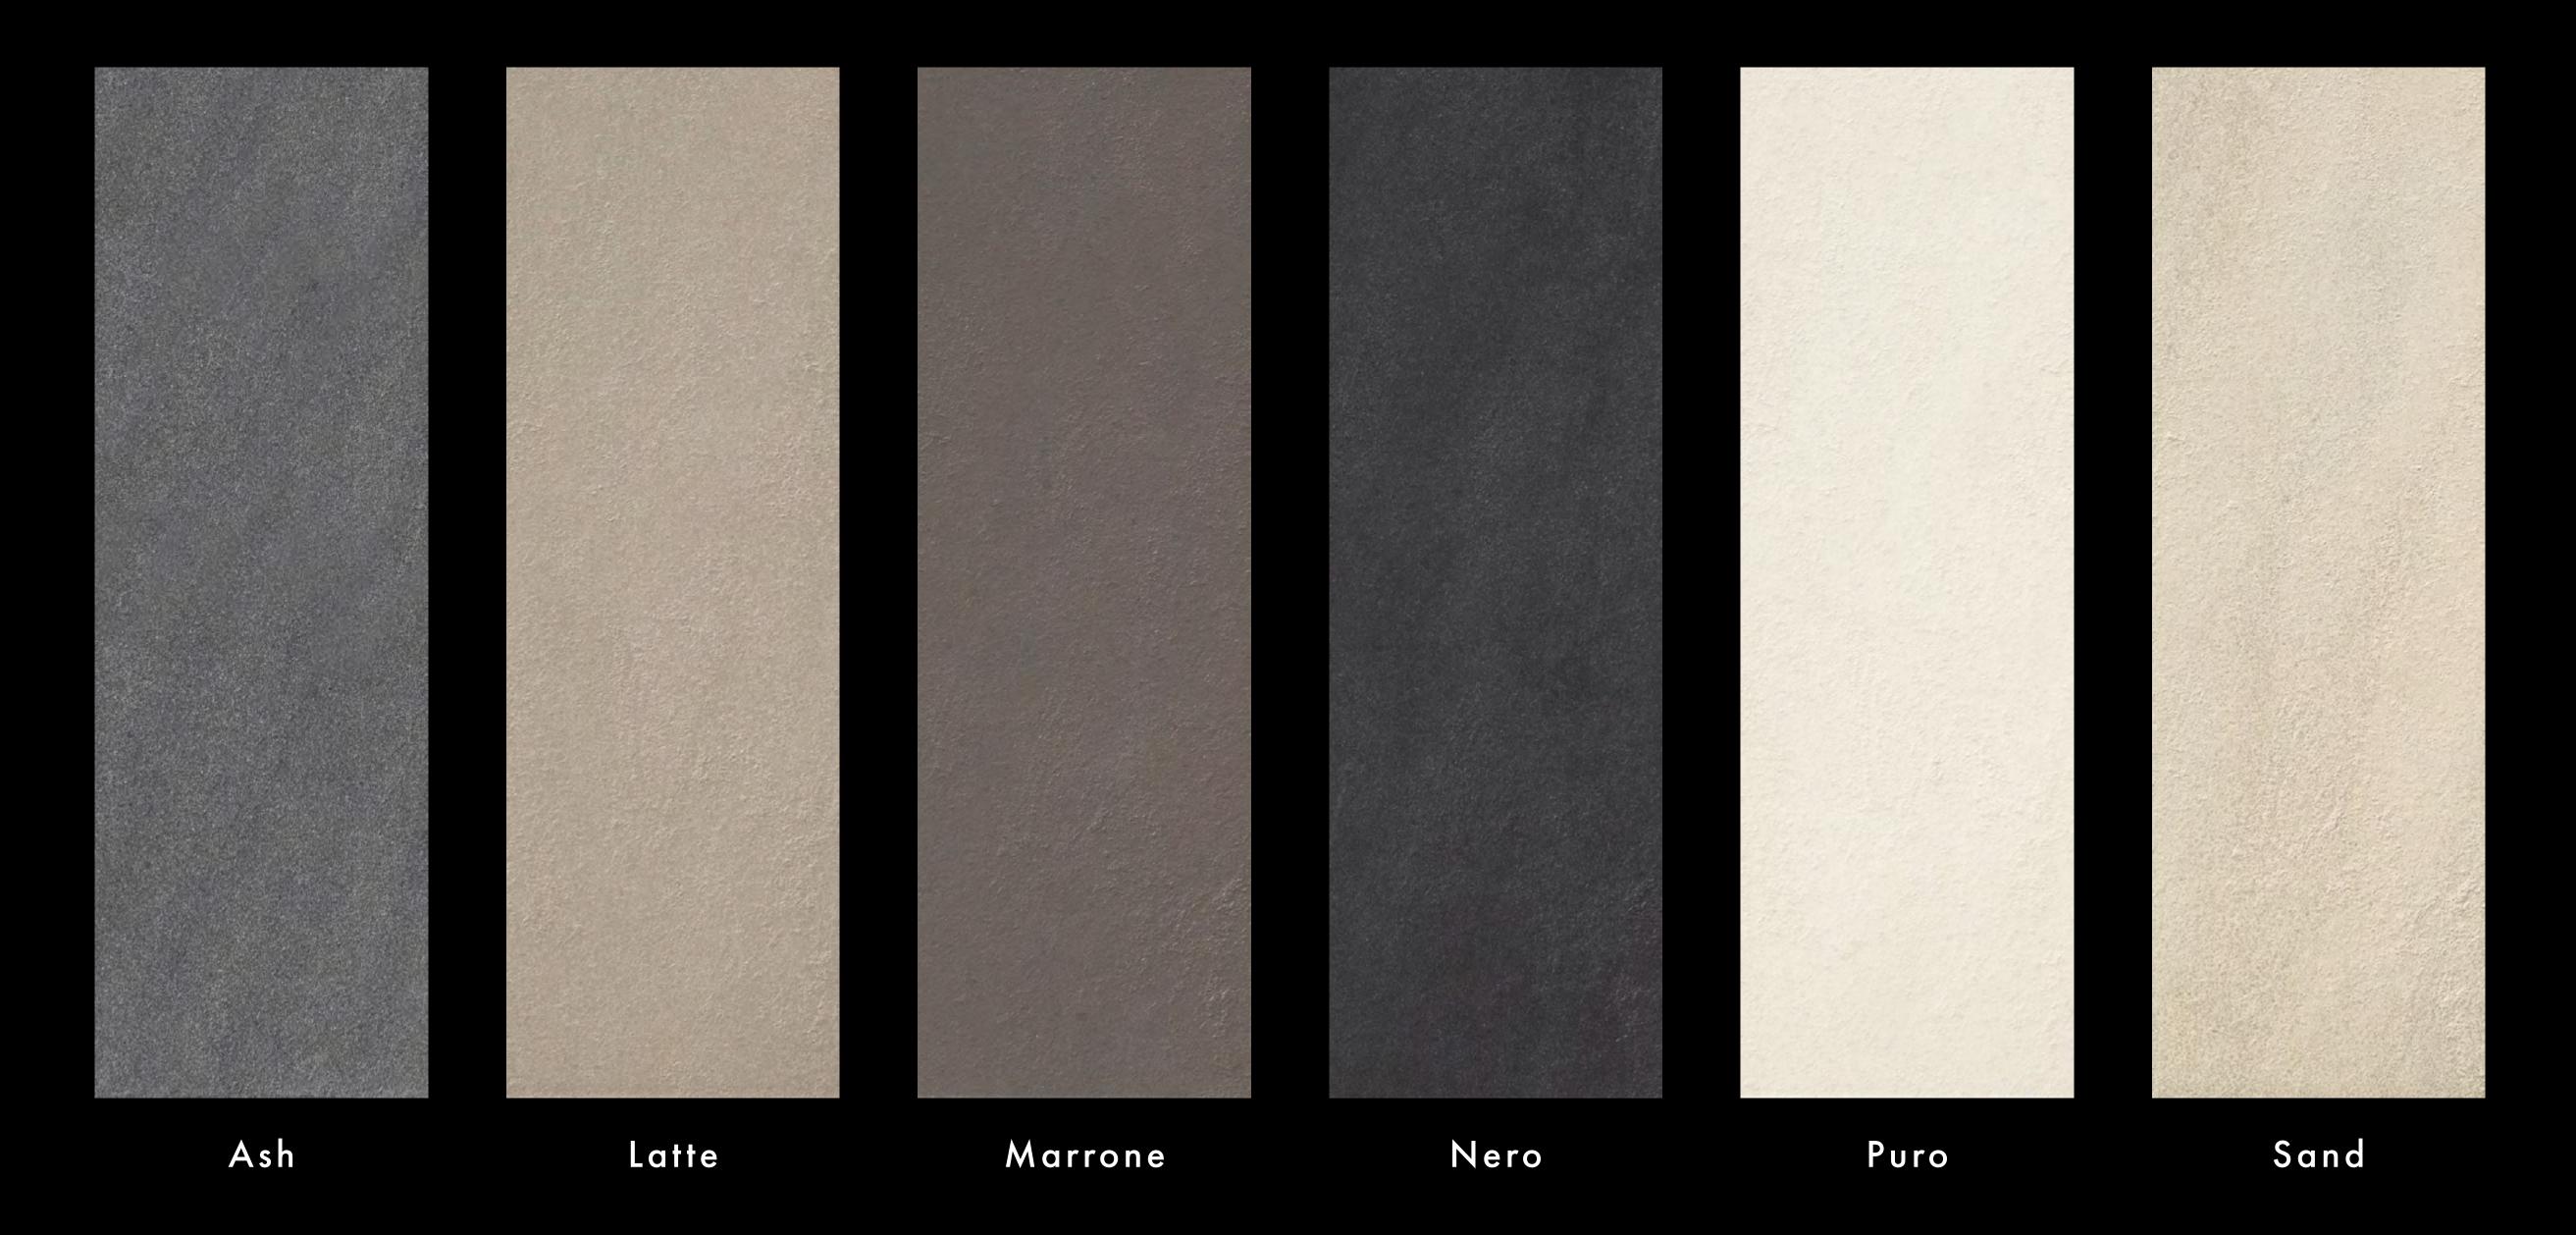

#### Stone Collection

Special attention has been given to create this stone-effect range with six natural shades in four different finishes: polished, honed, natural and structured. Its large range of sizes and finishes that are perfect for either indoor or out, poolside or bath, make this range's design possibilities truly infinite. Much loved by our specifiers, Infinito is perfect for anyone looking for the ultimate combination of practicality and beauty.

Infinito Ash

Infinito
Marrone

Infinito Nero

Infinito Puro

Infinito

Latte