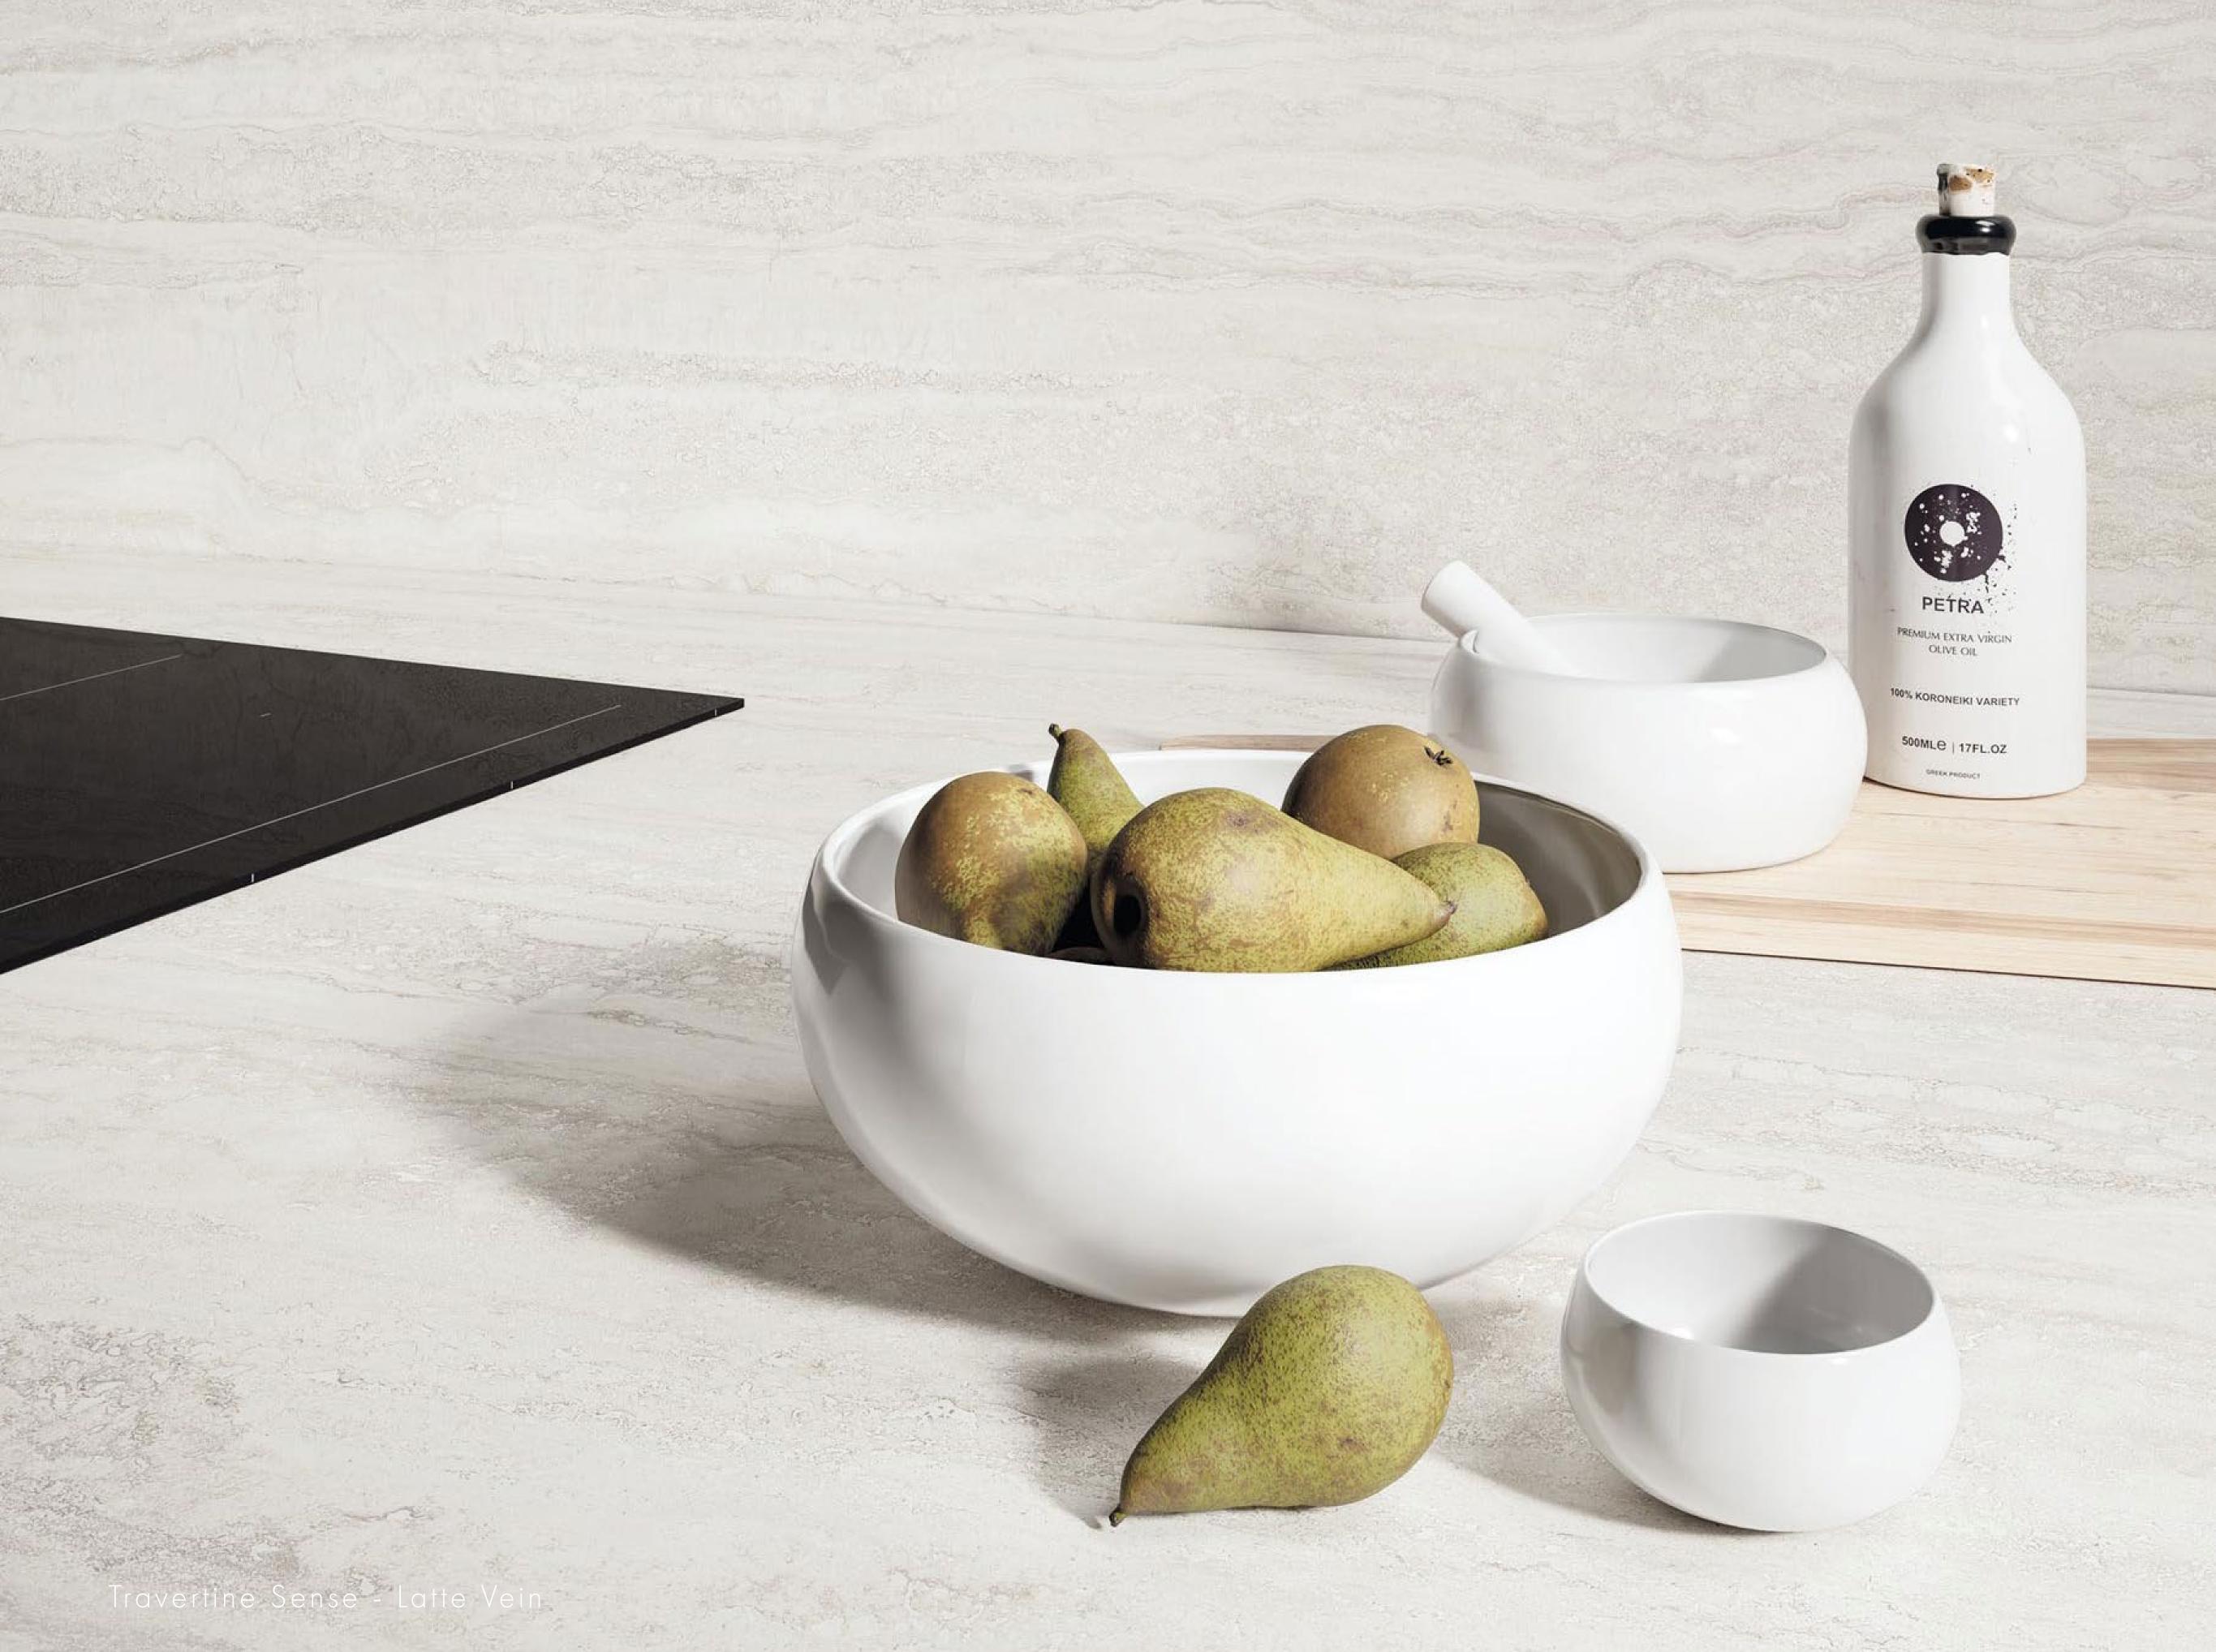

# Iravertine Sense Stone Collection

Meet Travertine Sense, a collection of porcelain surfaces that boast a natural, earthy aesthetic that aligns perfectly with the growing demand for biophilic design and organic materials in interiors. Soothing, neutral tones and authentic textures bring tranquility and warmth to modern spaces. Drawing inspiration from the subtle shades of travertine stone, this range offers six delicate hues, each telling its own story of timeless beauty. The stone's distinct veining and natural patterns add character and elegance to any space, making it a luxurious choice for floors, walls, and countertops. Choose from Cross or Vein cut, or the decorative Wave option to add further interest through texture and shade. Versatility is at its core, as the collection features different formats, from impressive large slabs to functional Grip finishes. This versatility allows it to be used in various applications, from statement walls to minimalist flooring. With natural variations and three decorative options, Travertine Sense can be used across multiple surfaces for unity, where everything in the design works together to create a cohesive whole. Whether indoors or outdoors, these surfaces seamlessly integrate into a range of spaces, bringing a sense of quiet elegance and practicality.