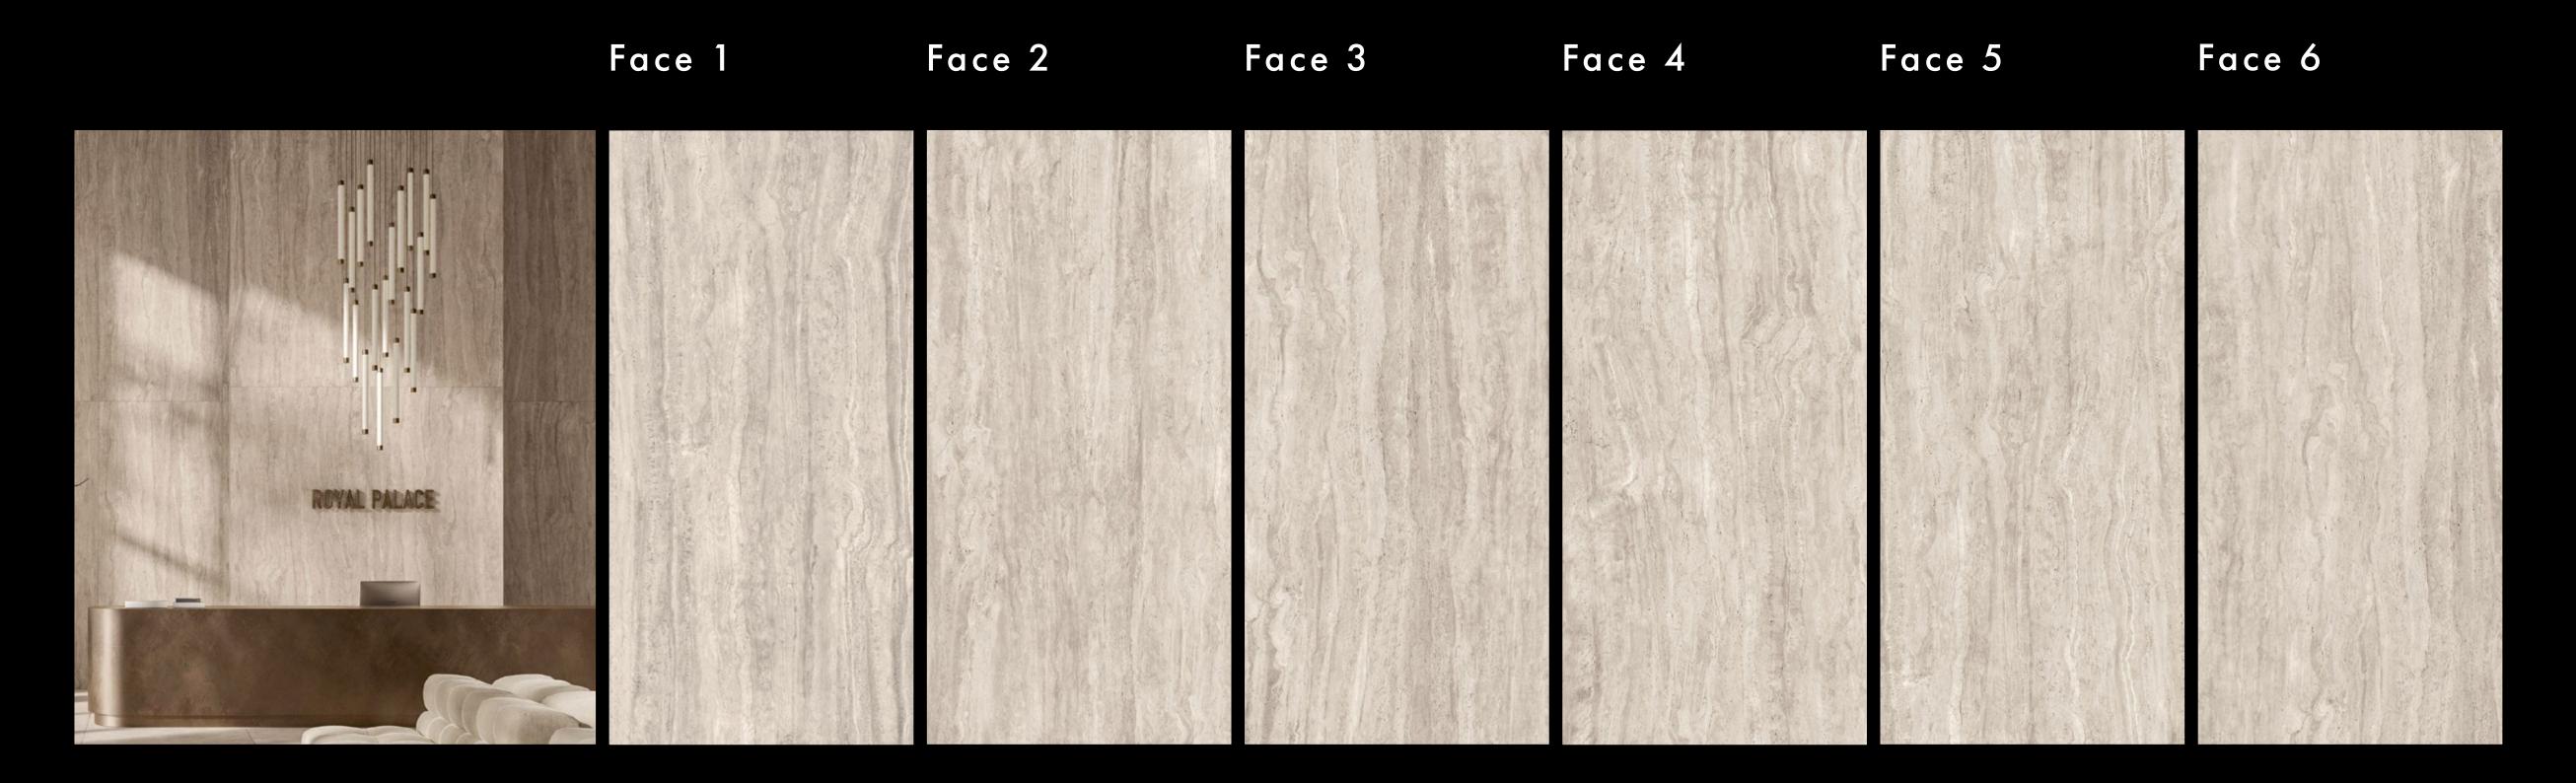

Cross or Vein cut, or the decorative Wave option to add further interest through texture and shade. Versatility is at its core, as the collection features different formats, from impressive large slabs to functional Grip finishes. This versatility allows it to be used in various applications, from statement walls to minimalist flooring. With natural variations and three decorative options, Travertine Sense can be used across multiple surfaces for unity, where everything in the design works together to create a cohesive whole. Whether indoors or outdoors, these surfaces seamlessly integrate into a range of spaces, bringing a sense of quiet elegance and practicality.

#### 6 COLOURS | 10 SIZES | 4 FINISH



#### Travertine Sense Ebur Vein





5



#### Travertine Sense Santa Caterina Vein











# Travertine Sense

#### Latte Cross

Face 1











#### Travertine Sense Platino Vein







13

#### Travertine Sense Titanio Vein

Face 1







## Travertine Sense Mist Vein

Face 1











#### Travertine Sense Ebur Wave





#### Travertine Sense Santa Caterina Wave

Not leader a







Travertine Sense
Platino Wave



#### Travertine Sense Ebur Cross







## Travertine Sense Santa Caterina Cross







### Travertine Sense Platino Cross









## Travertine Sense Titanio Cross





## Travertine Sense Mist Cross









#### Ebur Vein

Santa Caterina Vein

Platino Vein



Titanio Vein

Mist Vein





Latte Vein

Latte Cross

25



Ebur Wave

Santa Caterina Wave

Platino Wave



26





Ebur Cross

Santa Caterina Cross Platino Cross





Titanio Cross

Mist Cros