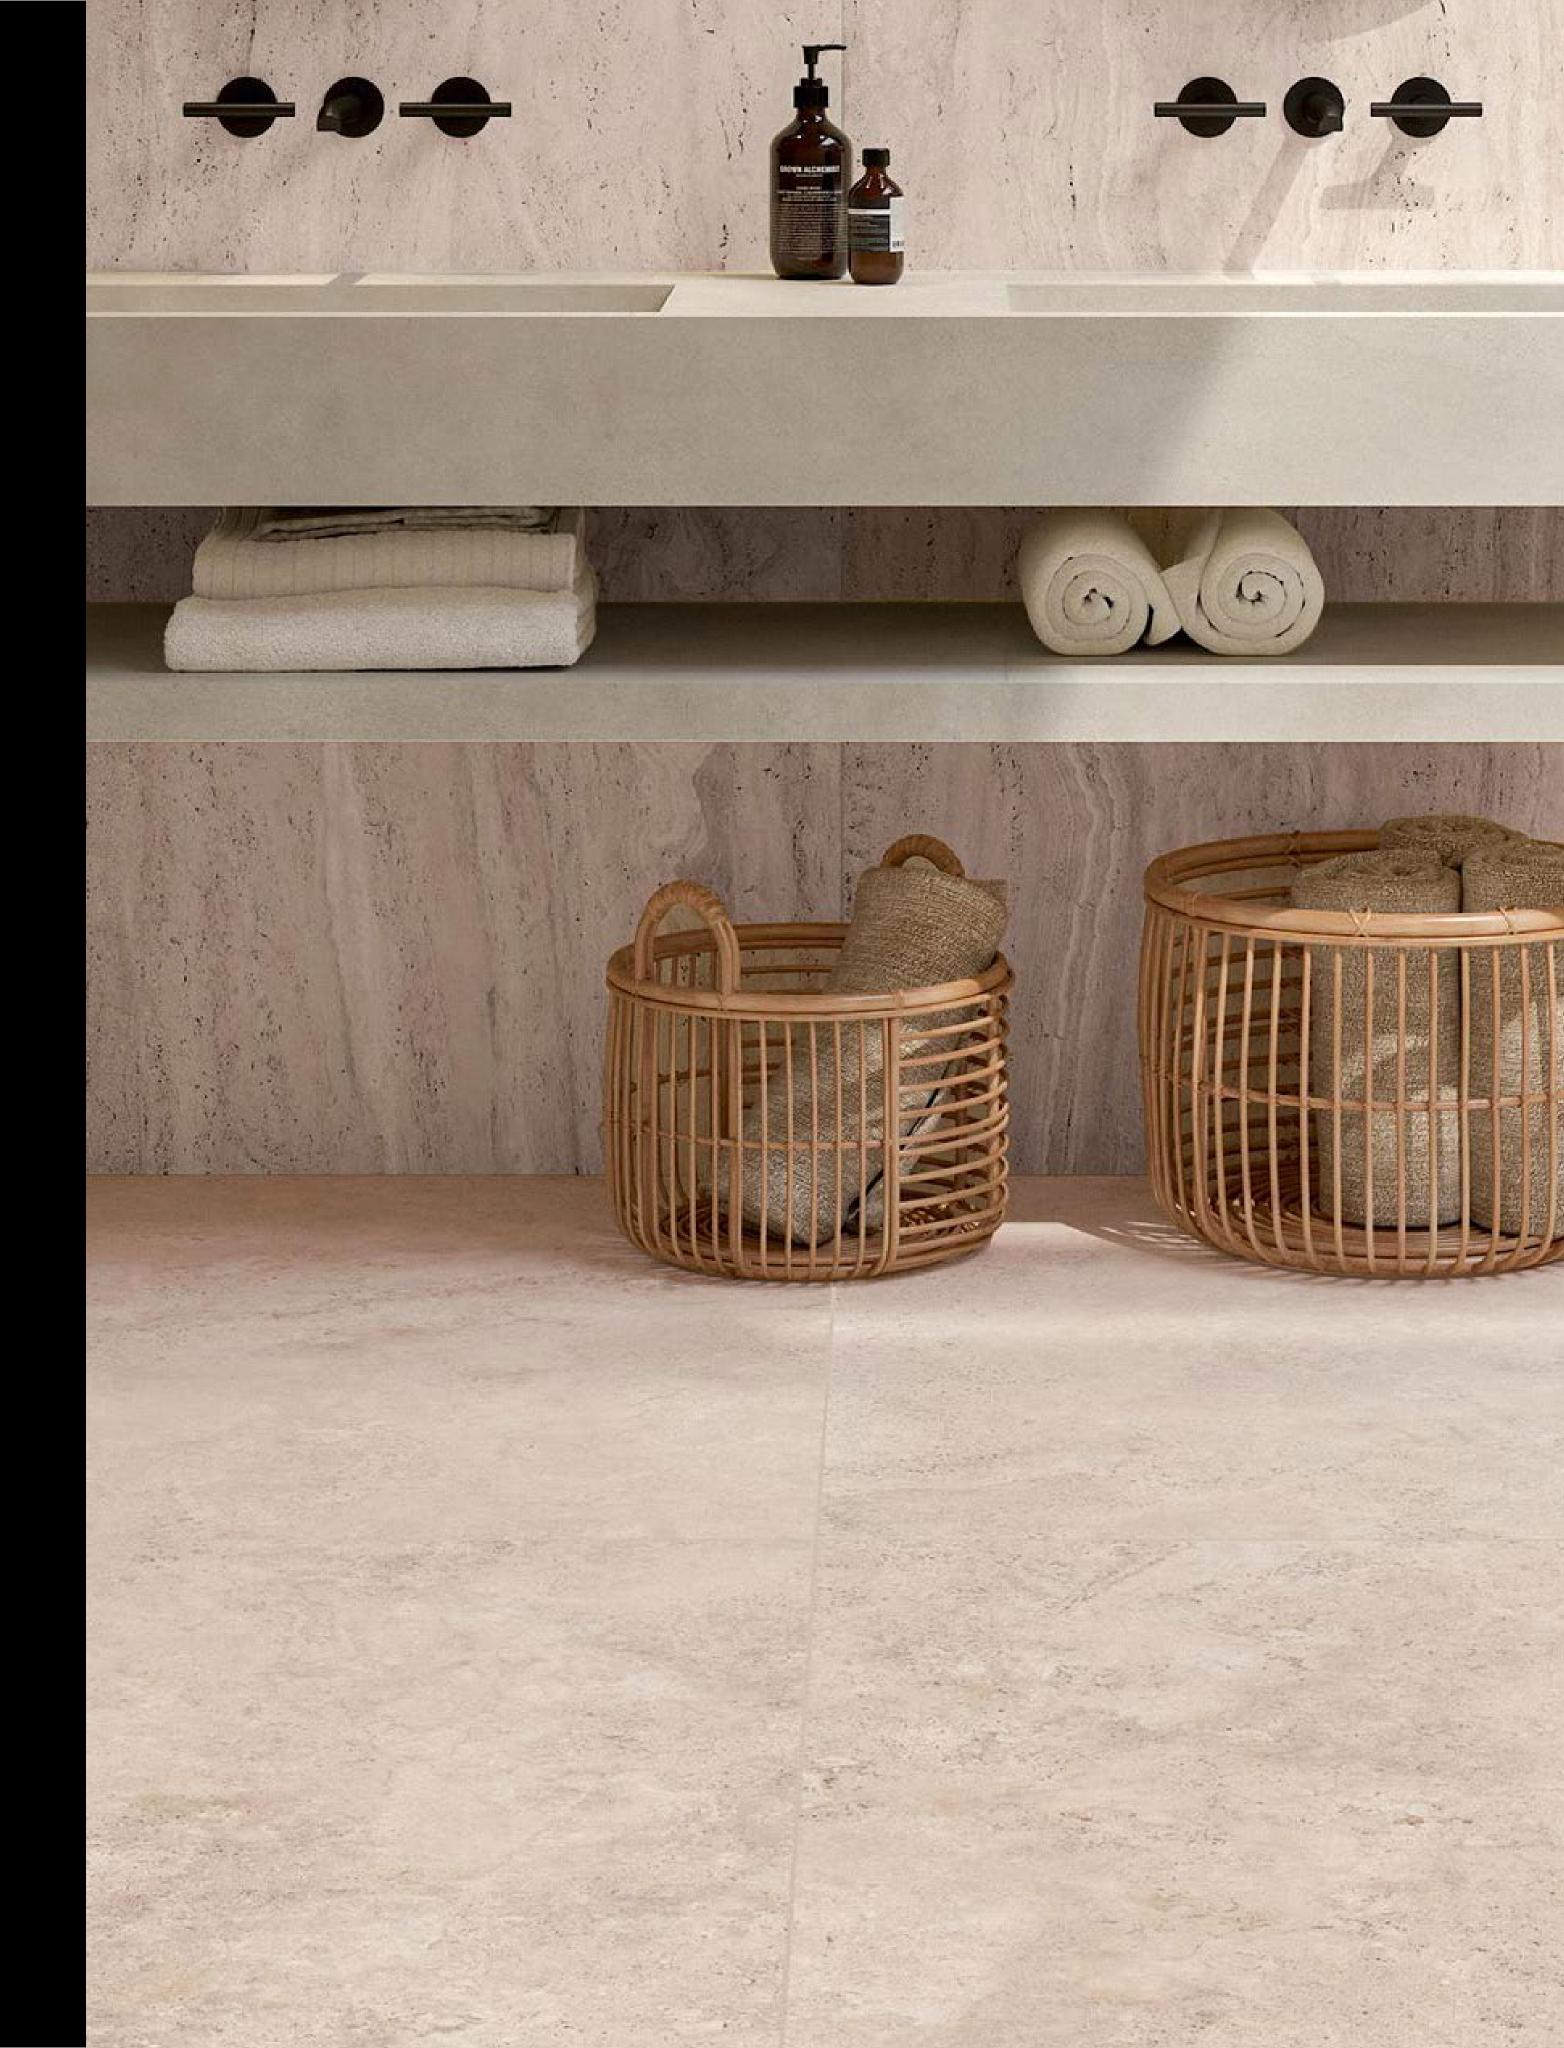

# Iravertine Sense Stone Collection

Meet Travertine Sense, a collection of porcelain surfaces that boast a natural, earthy aesthetic that aligns perfectly with the growing demand for biophilic design and organic materials in interiors. Soothing, neutral tones and authentic textures bring tranquility and warmth to modern spaces. Drawing inspiration from the subtle shades of travertine stone, this range offers six delicate hues, each telling its own story of timeless beauty. The stone's distinct veining and natural patterns add character and elegance to any space, making it a luxurious choice for floors, walls, and countertops. Choose from Cross or Vein cut, or the decorative Wave option to add further interest through texture and shade. Versatility is at its core, as the collection features different formats, from impressive large slabs to functional Grip finishes. This versatility allows it to be used in various applications, from statement walls to minimalist flooring. With natural variations and three decorative options, Travertine Sense can be used across multiple surfaces for unity, where everything in the design works together to create a cohesive whole. Whether indoors or outdoors, these surfaces seamlessly integrate into a range of spaces, bringing a sense of quiet elegance and practicality.