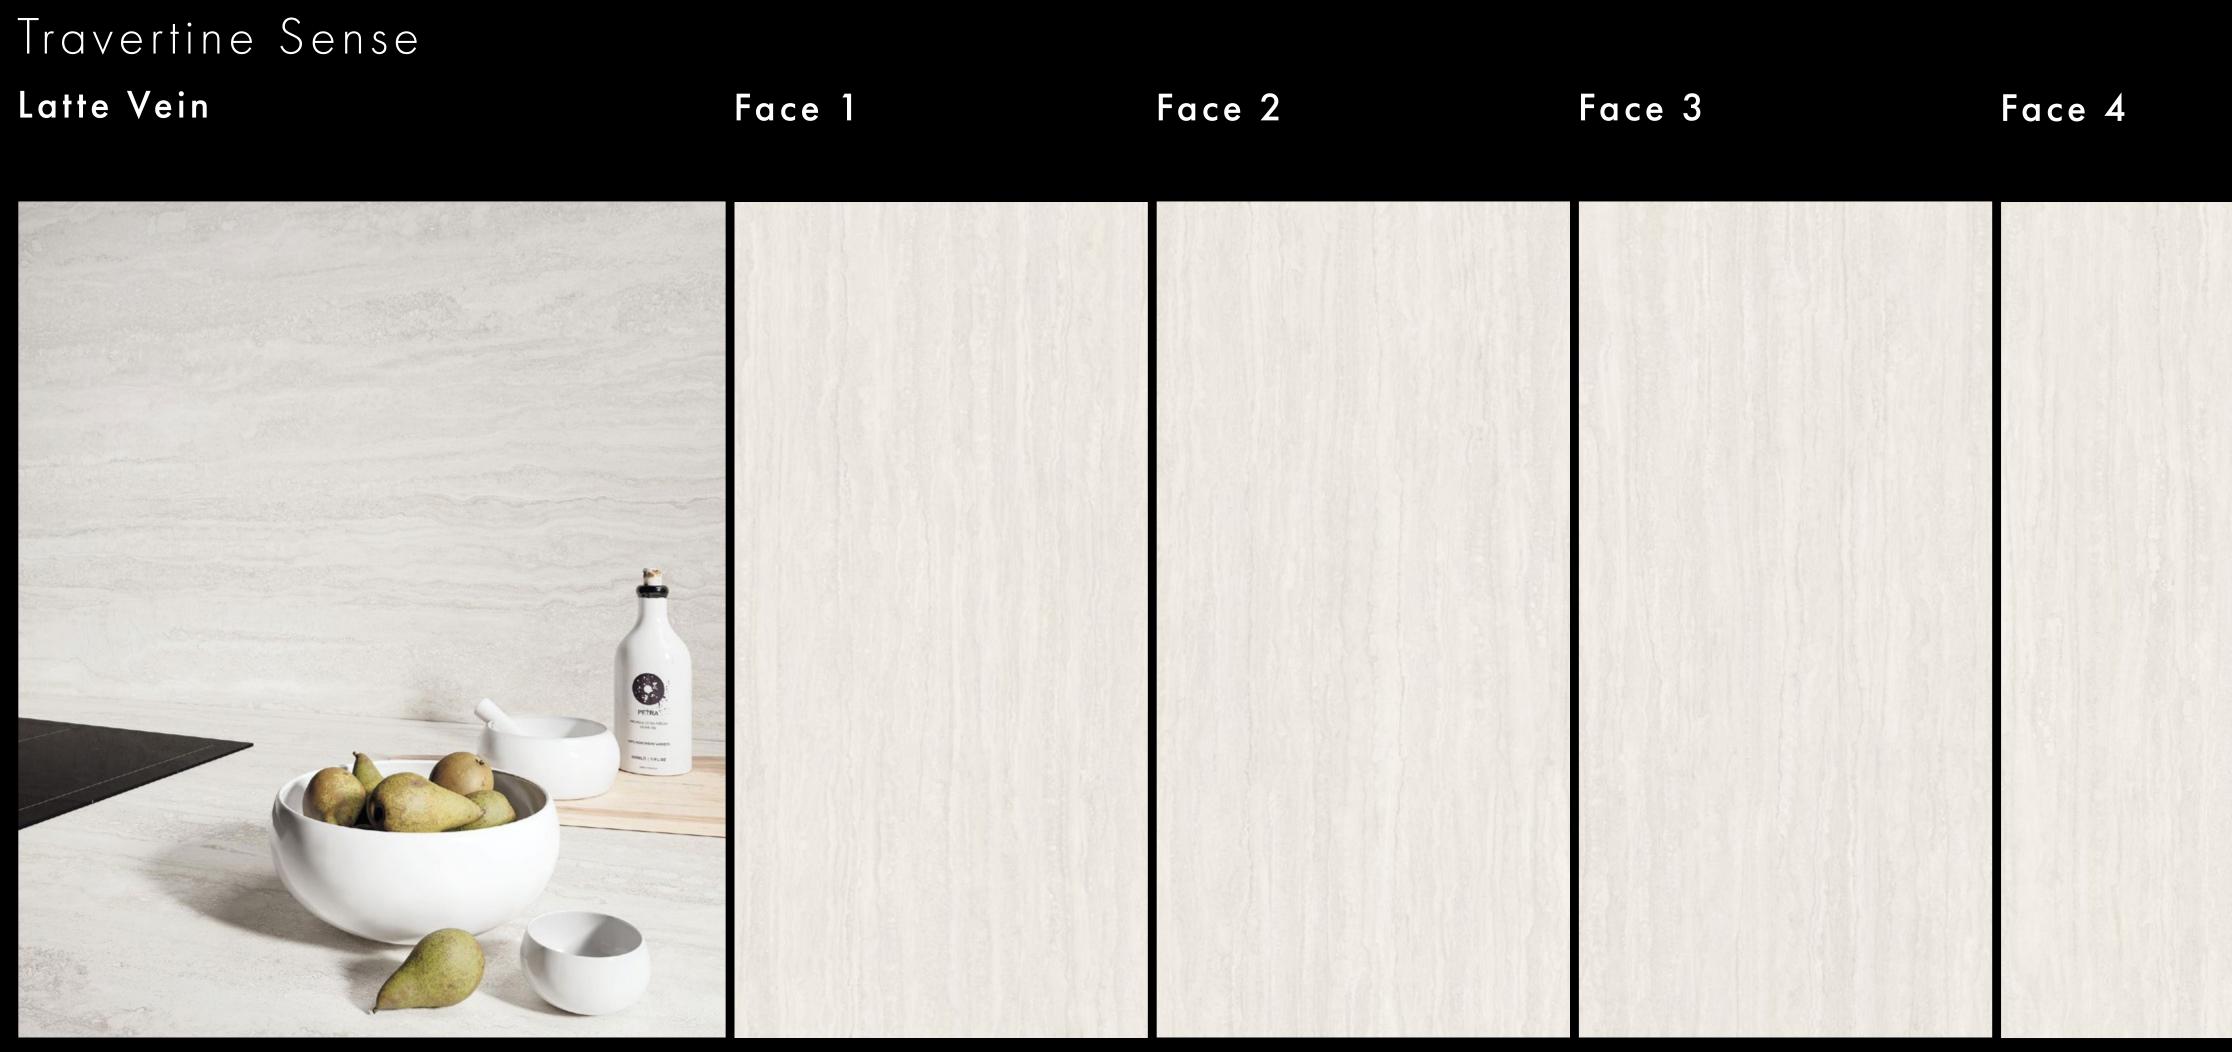

# Iravertine Sense Stone Collection

Meet Travertine Sense, a collection of porcelain surfaces that boast a natural, earthy aesthetic that aligns perfectly with the growing demand for biophilic design and organic materials in interiors. Soothing, neutral tones and authentic textures bring tranquility and warmth to modern spaces. Drawing inspiration from the subtle shades of travertine stone, this range offers six delicate hues, each telling its own story of timeless beauty. The stone's distinct veining and natural patterns add character and elegance to any space, making it a luxurious choice for floors, walls, and countertops. Choose from Cross or Vein cut, or the decorative Wave option to add further interest through texture and shade. Versatility is at its core, as the collection features different formats, from impressive large slabs to functional Grip finishes. This versatility allows it to be used in various applications, from statement walls to minimalist flooring. With natural variations and three decorative options, Travertine Sense can be used across multiple surfaces for unity, where everything in the design works together to create a cohesive whole. Whether indoors or outdoors, these surfaces seamlessly integrate into a range of spaces, bringing a sense of quiet elegance and practicality.