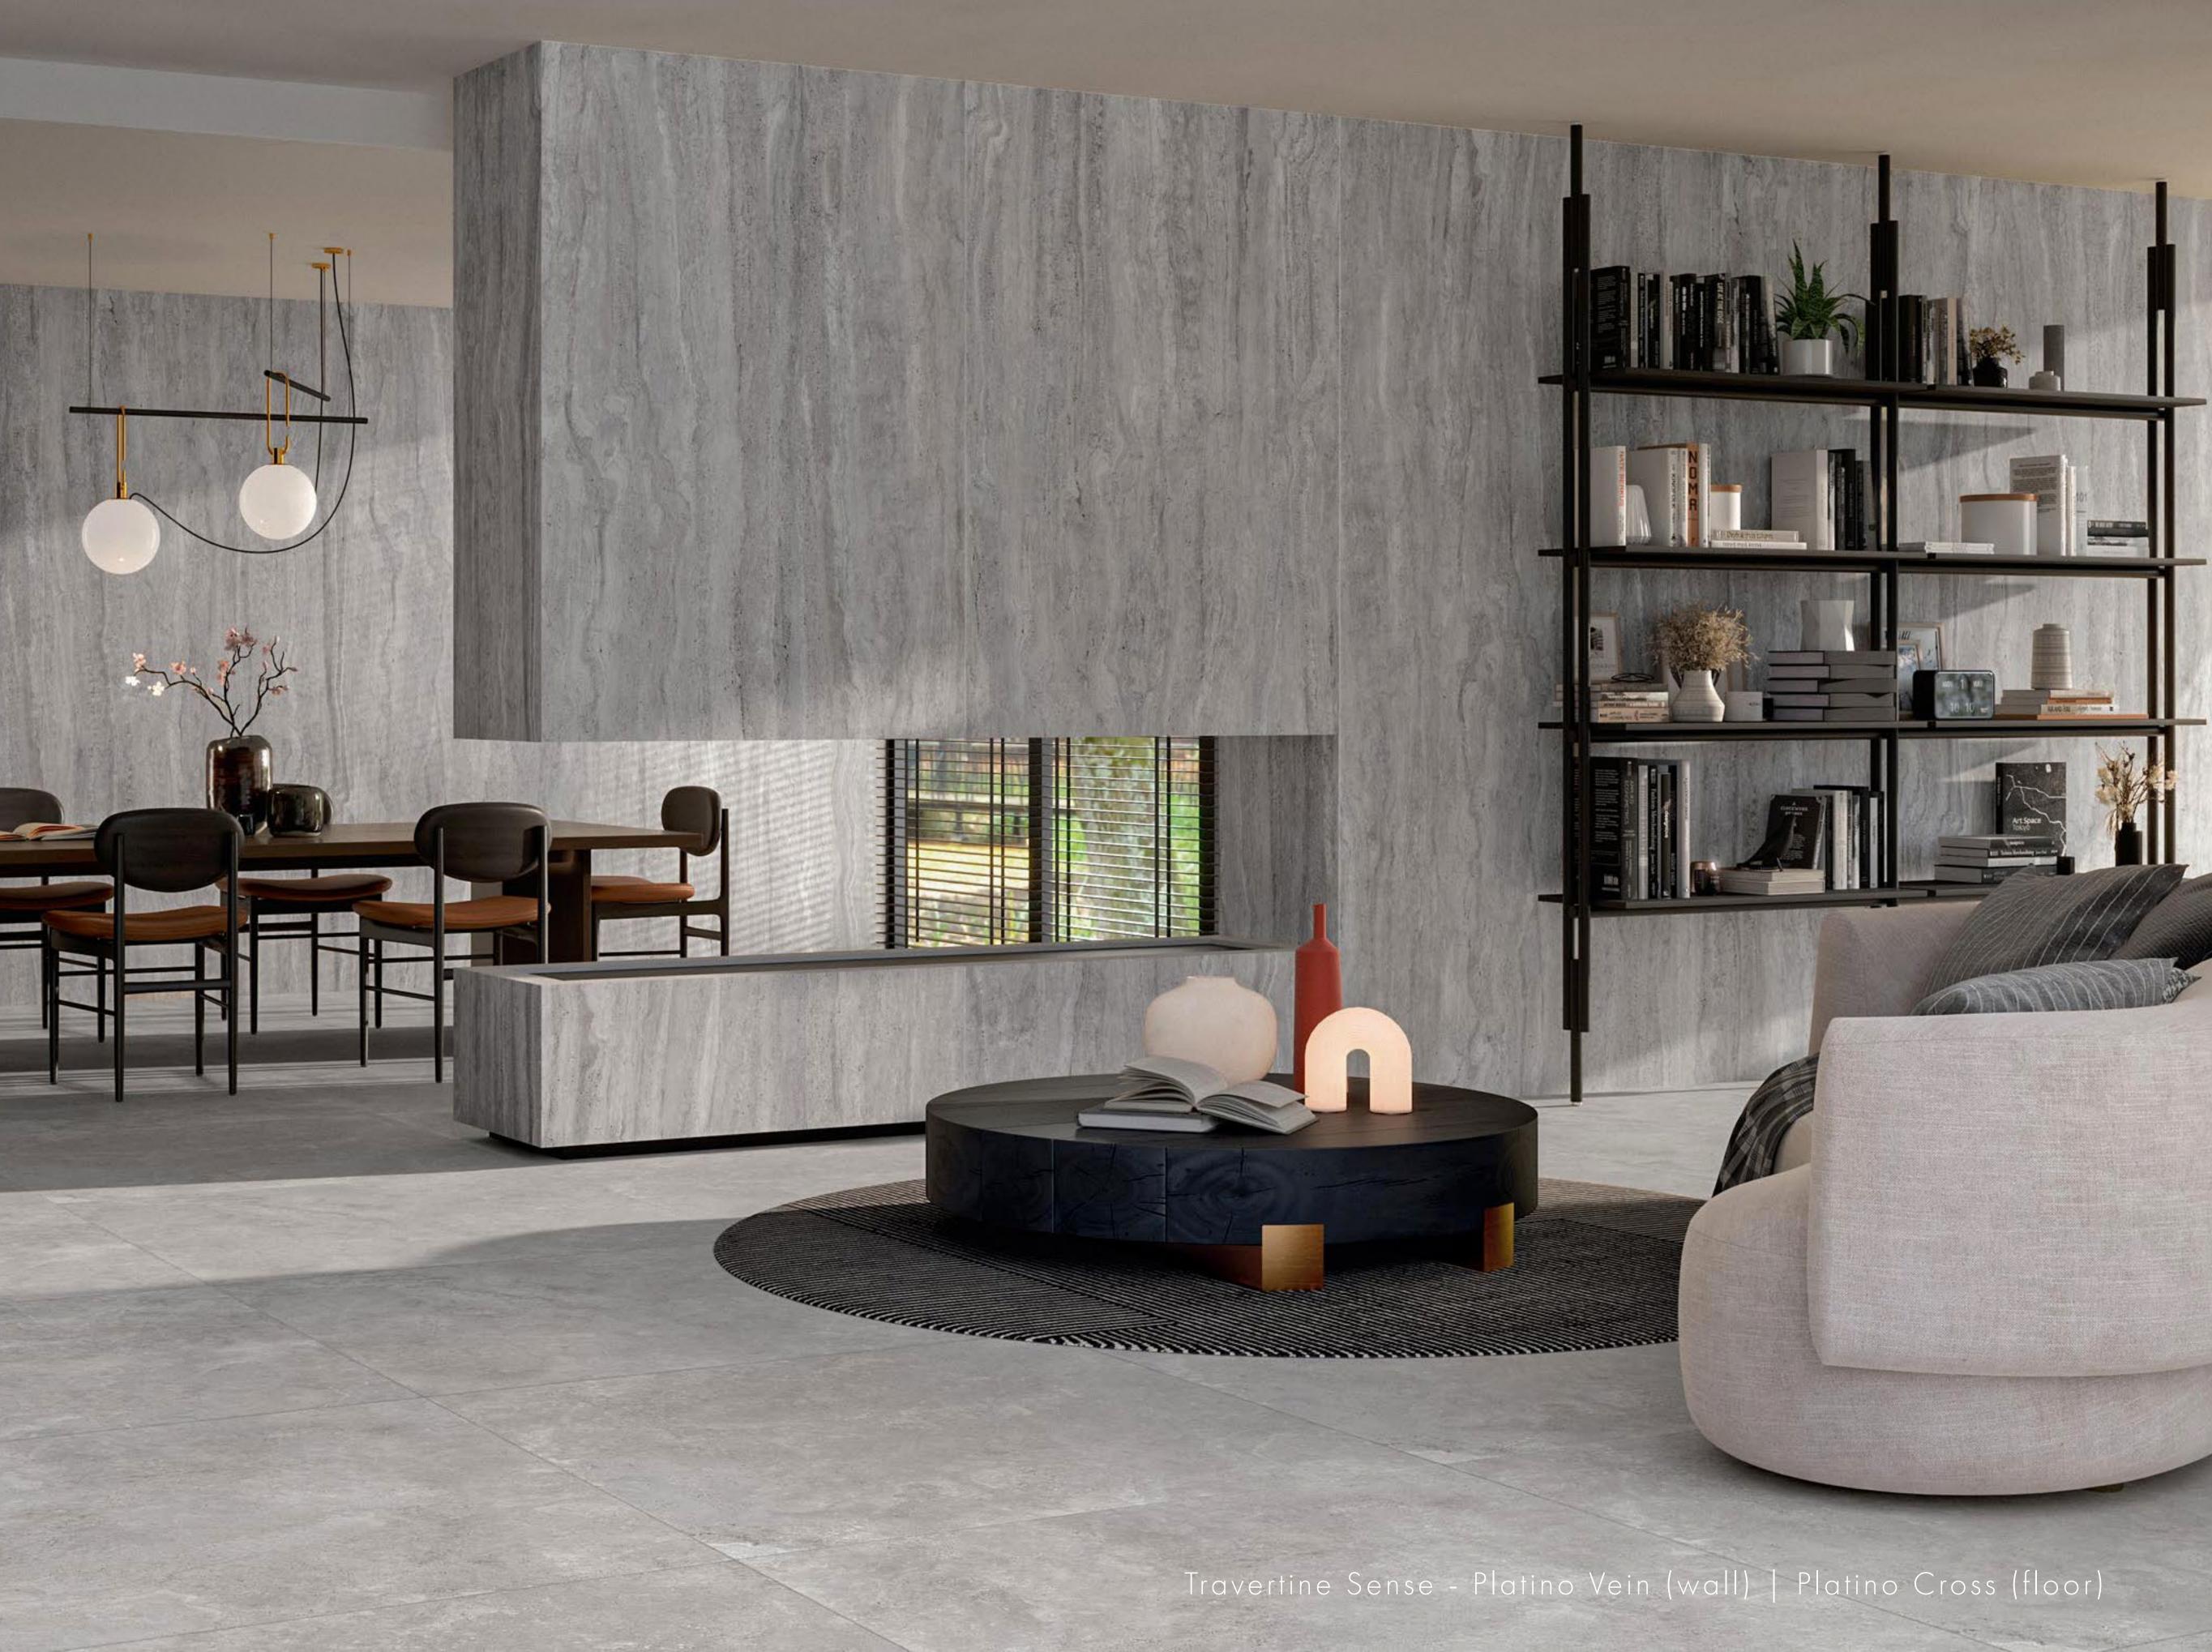

# Iravertine Sense Stone Collection

Meet Travertine Sense, a collection of porcelain surfaces that boast a natural, earthy aesthetic that aligns perfectly with the growing demand for biophilic design and organic materials in interiors. Soothing, neutral tones and authentic textures bring tranquility and warmth to modern spaces. Drawing inspiration from the subtle shades of travertine stone, this range offers six delicate hues, each telling its own story of timeless beauty. The stone's distinct veining and natural patterns add character and elegance to any space, making it a luxurious choice for floors, walls, and countertops. Choose from Cross or Vein cut, or the decorative Wave option to add further interest through texture and shade. Versatility is at its core, as the collection features different formats, from impressive large slabs to functional Grip finishes. This versatility allows it to be used in various applications, from statement walls to minimalist flooring. With natural variations and three decorative options, Travertine Sense can be used across multiple surfaces for unity, where everything in the design works together to create a cohesive whole. Whether indoors or outdoors, these surfaces seamlessly integrate into a range of spaces, bringing a sense of quiet elegance and practicality.

#### Travertine Sense Platino Vein

13

### Travertine Sense Platino Cross