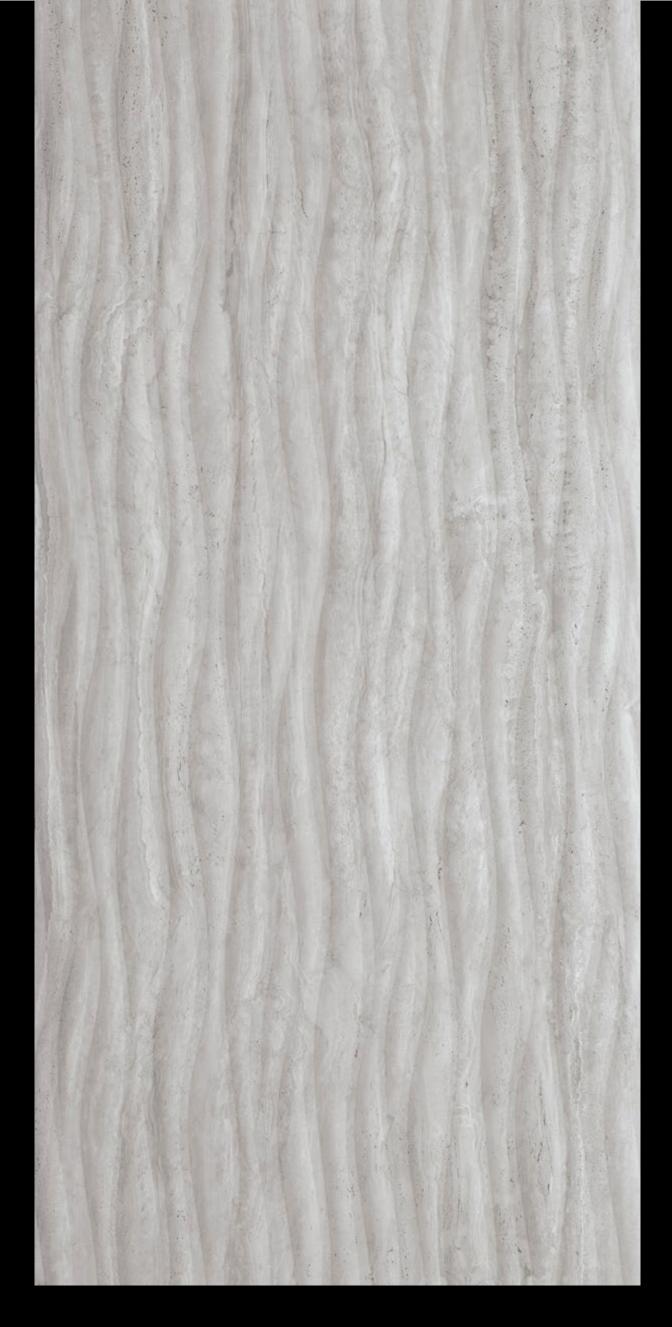

# Iravertine Sense Stone Collection

Meet Travertine Sense, a collection of porcelain surfaces that boast a natural, earthy aesthetic that aligns perfectly with the growing demand for biophilic design and organic materials in interiors. Soothing, neutral tones and authentic textures bring tranquility and warmth to modern spaces. Drawing inspiration from the subtle shades of travertine stone, this range offers six delicate hues, each telling its own story of timeless beauty. The stone's distinct veining and natural patterns add character and elegance to any space, making it a luxurious choice for floors, walls, and countertops. Choose from Cross or Vein cut, or the decorative Wave option to add further interest through texture and shade. Versatility is at its core, as the collection features different formats, from impressive large slabs to functional Grip finishes. This versatility allows it to be used in various applications, from statement walls to minimalist flooring. With natural variations and three decorative options, Travertine Sense can be used across multiple surfaces for unity, where everything in the design works together to create a cohesive whole. Whether indoors or outdoors, these surfaces seamlessly integrate into a range of spaces, bringing a sense of quiet elegance and practicality.