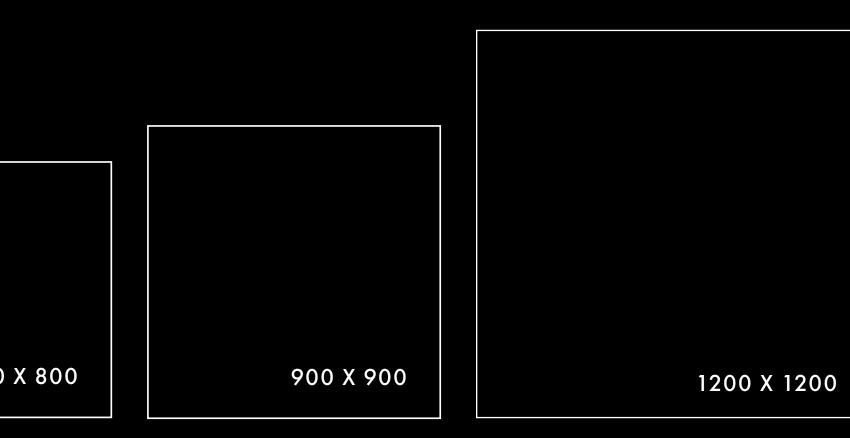

| Polished   | 600 X 1200 X 9.5  |
|                             | Structured | 600 X 1200 X 9.5  |
| /ein   Santa Caterina Wave  | Natural    | 600 X 1200 X 8.5  |
|                             | Natural    | 600 X 1200 X 6    |
|                             | Natural    | 900 X 900 X 9.5   |
|                             | Grip       | 800 X 800 X 20    |
|                             | Natural    | 800 X 800 X 9     |
|                             | Natural    | 800 X 800 X 8.5   |
|                             | Grip       | 600 X 600 X 20    |
|                             | Natural    | 600 X 600 X 9     |
|                             | Natural    | 600 X 600 X 9.5   |
|                             | Natural    | 300 X 600 X 9.5   |

#### 28

# Size Guide (mm)





29



# Special Pieces

#### COLOUR

Ebur Cross | Ebur Vein | Platino Cross | Platino Vein Santa Caterina Cross | Santa Caterina Vein Ebur Cross | Platino Cross | Santa Caterina Cross Mist Cross | Mist Vein | Titanio Cross | Titanio Vein Mist Cross | Mist Vein | Titanio Cross | Titanio Vein Latte Cross | Latte Vein Ebur Cross | Platino Cross | Santa Caterina Cross

| FINISH  | SIZE(MM)       | DETAIL        |
|---------|----------------|---------------|
|         |                |               |
| Natural | 80 X 1200 X 6  | Skirting Tile |
| Natural | 80 X 800 X 8.5 | Skirting Tile |
| Natural | 72 X 800 X 9   | Skirting Tile |
| Natural | 72 X 600 X 9   | Skirting Tile |
| Natural | 70 X 600 X 9.5 | Skirting Tile |
| Natural | 80 X 120 X 8.5 | Skirting Tile |



# Technical Details

|