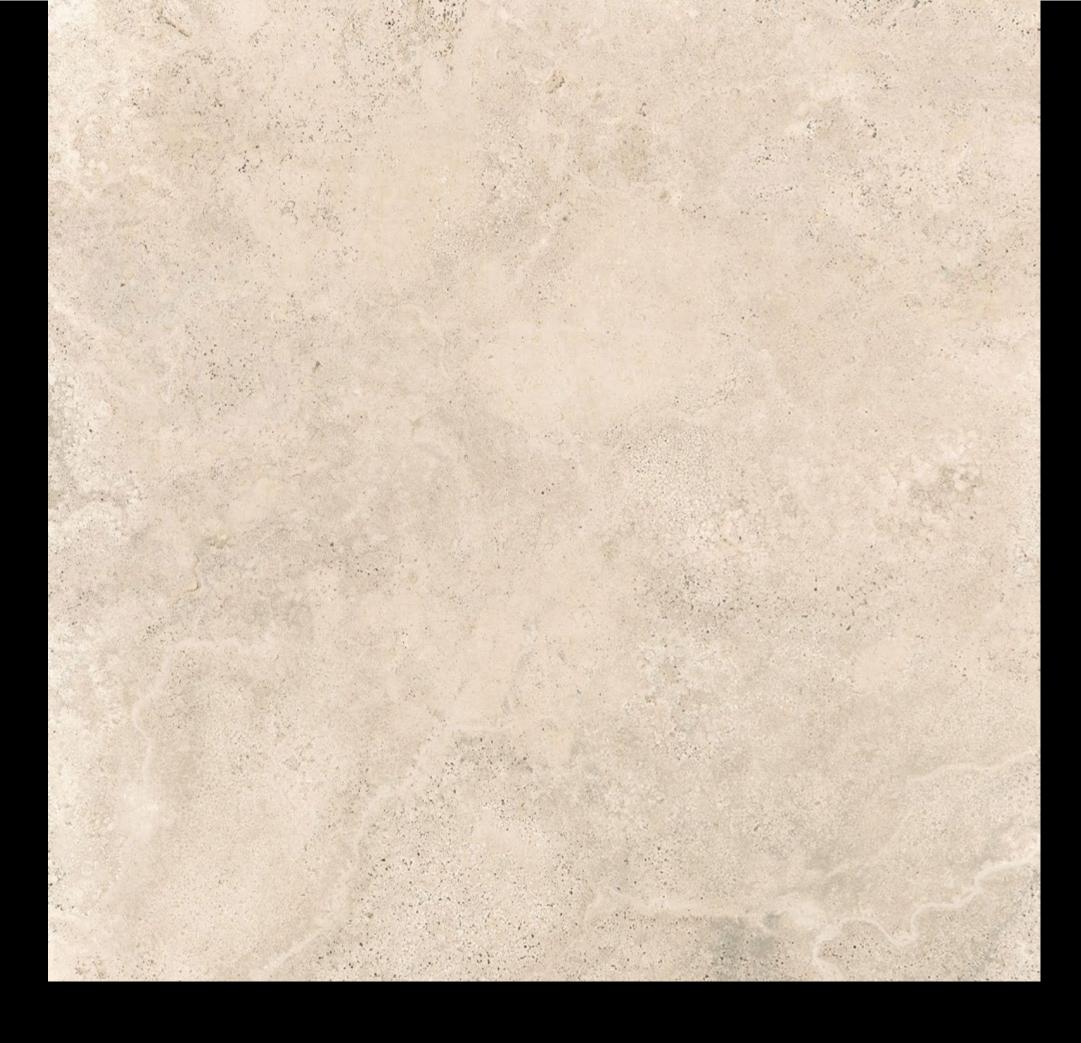

# Iravertine Sense Stone Collection

Meet Travertine Sense, a collection of porcelain surfaces that boast a natural, earthy aesthetic that aligns perfectly with the growing demand for biophilic design and organic materials in interiors. Soothing, neutral tones and authentic textures bring tranquility and warmth to modern spaces. Drawing inspiration from the subtle shades of travertine stone, this range offers six delicate hues, each telling its own story of timeless beauty. The stone's distinct veining and natural patterns add character and elegance to any space, making it a luxurious choice for floors, walls, and countertops. Choose from Cross or Vein cut, or the decorative Wave option to add further interest through texture and shade. Versatility is at its core, as the collection features different formats, from impressive large slabs to functional Grip finishes. This versatility allows it to be used in various applications, from statement walls to minimalist flooring. With natural variations and three decorative options, Travertine Sense can be used across multiple surfaces for unity, where everything in the design works together to create a cohesive whole. Whether indoors or outdoors, these surfaces seamlessly integrate into a range of spaces, bringing a sense of quiet elegance and practicality.