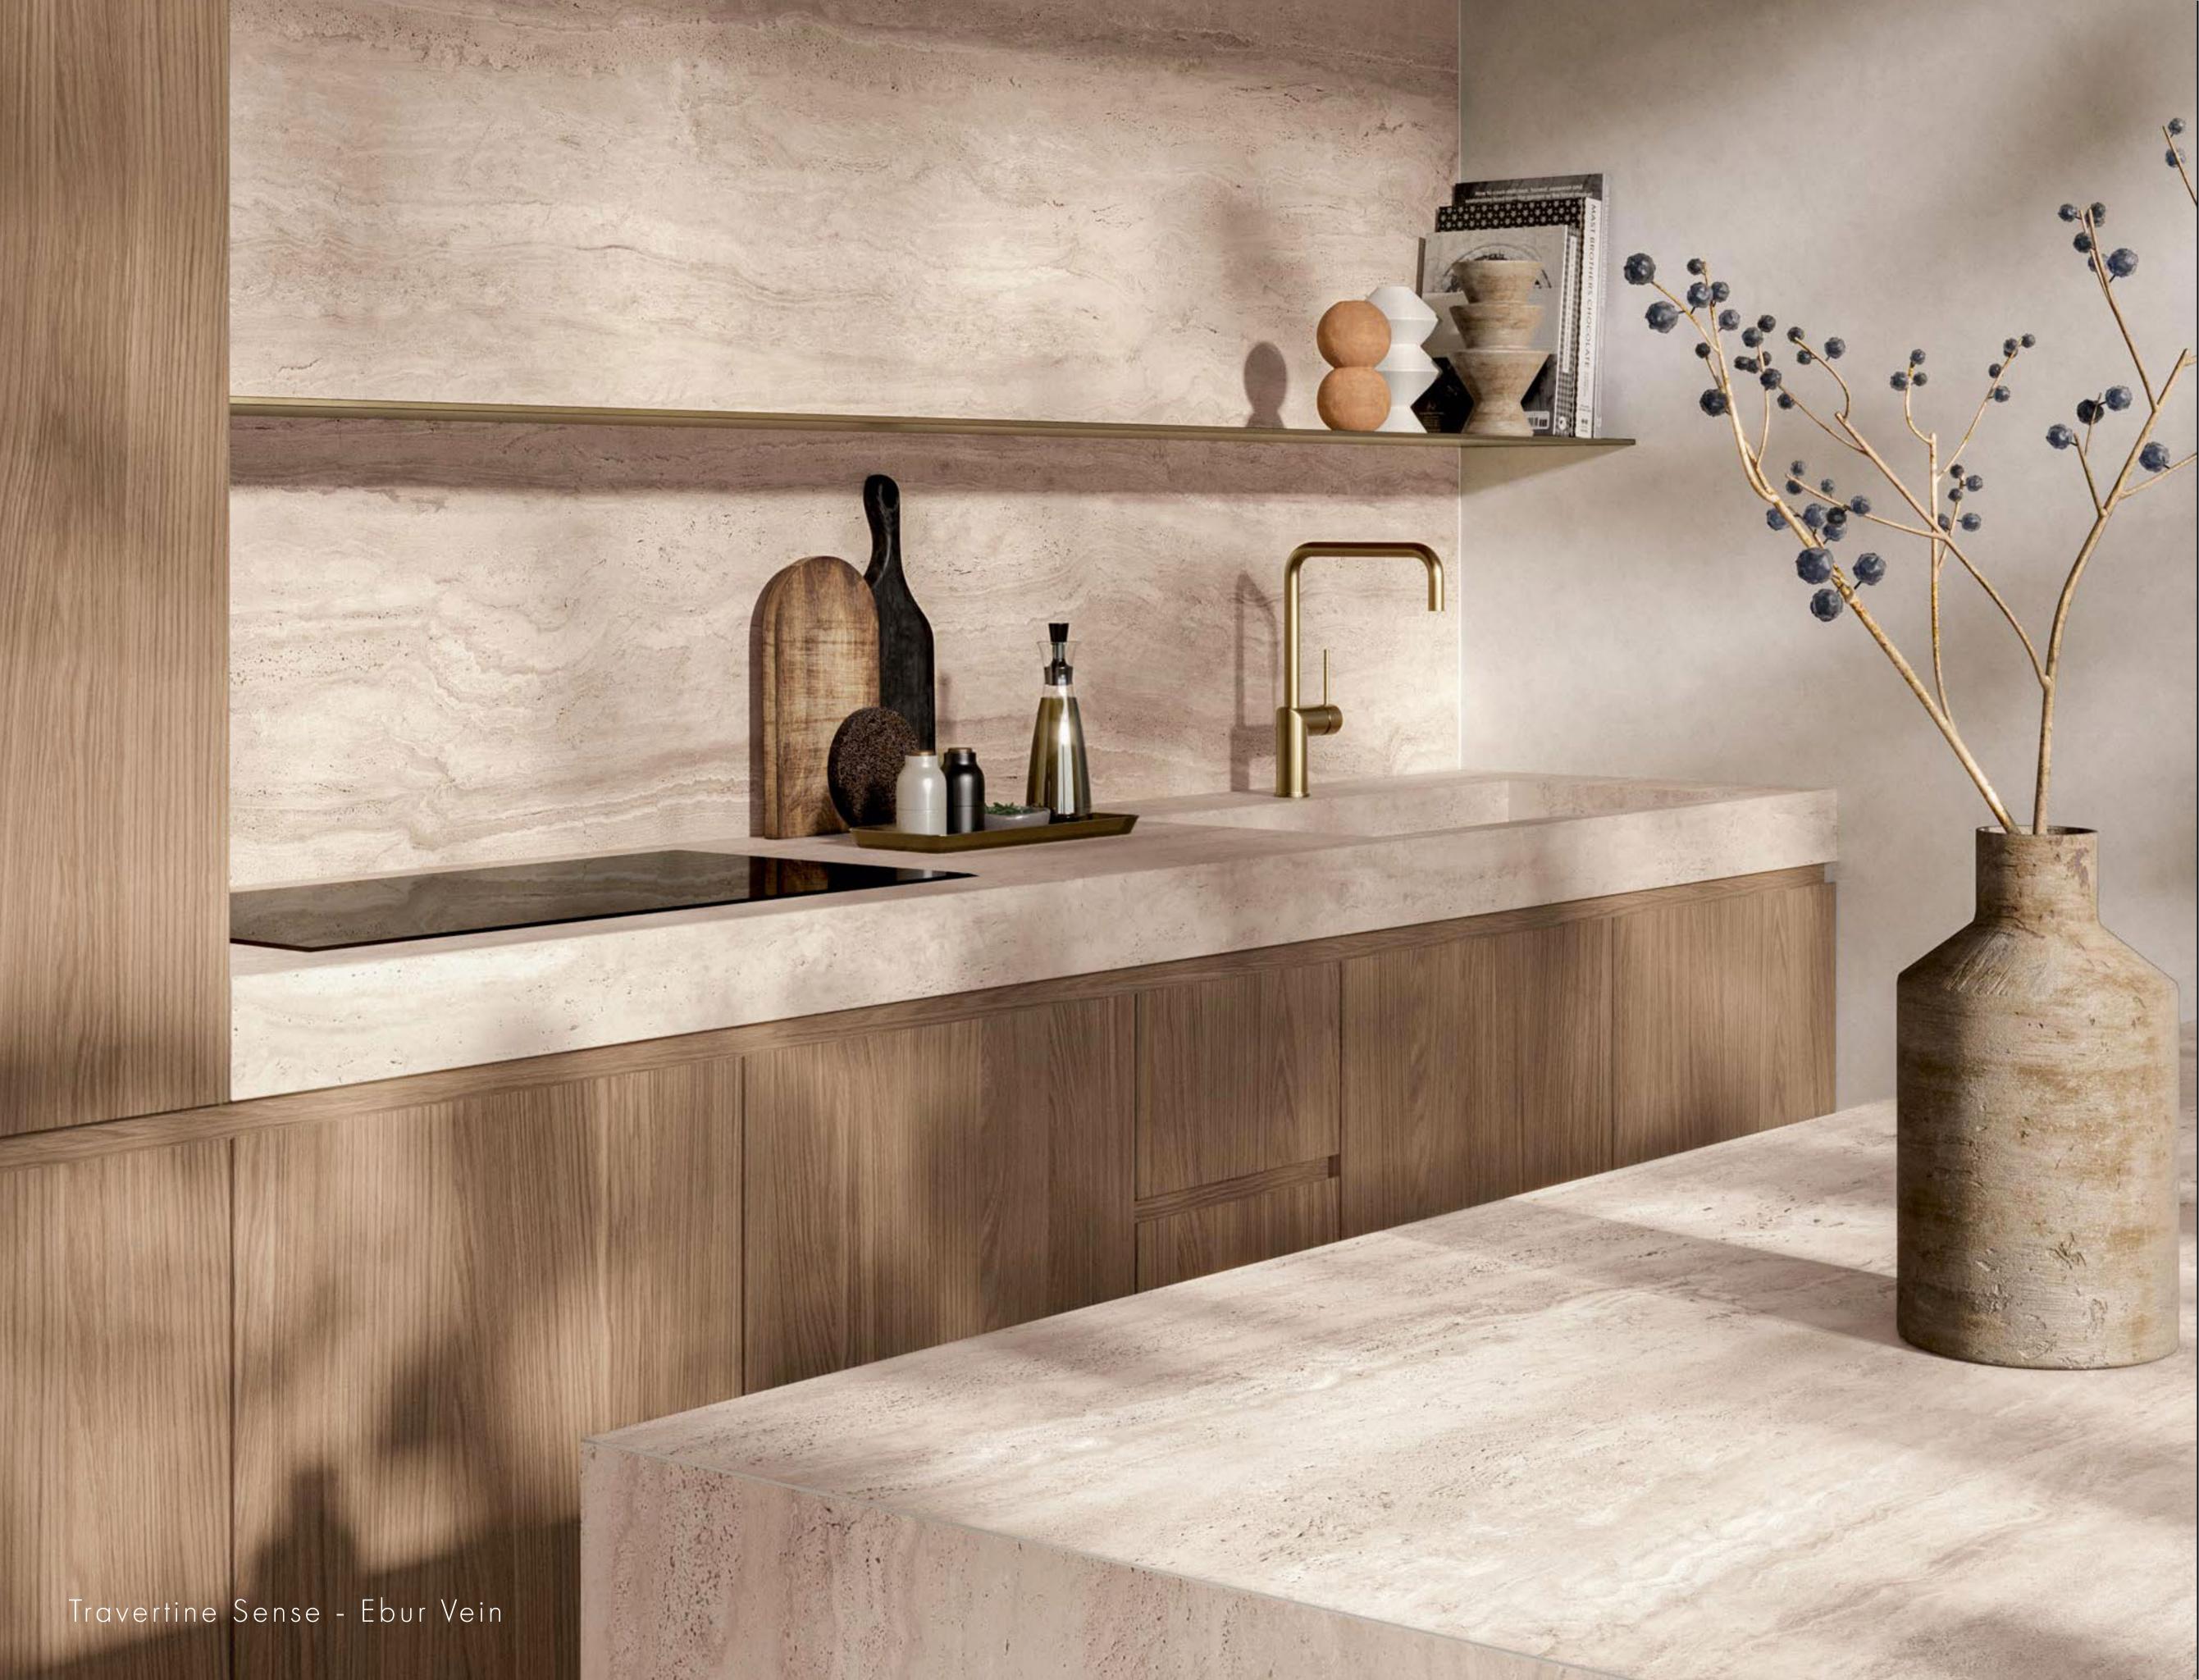

# Iravertine Sense Stone Collection

Meet Travertine Sense, a collection of porcelain surfaces that boast a natural, earthy aesthetic that aligns perfectly with the growing demand for biophilic design and organic materials in interiors. Soothing, neutral tones and authentic textures bring tranquility and warmth to modern spaces. Drawing inspiration from the subtle shades of travertine stone, this range offers six delicate hues, each telling its own story of timeless beauty. The stone's distinct veining and natural patterns add character and elegance to any space, making it a luxurious choice for floors, walls, and countertops. Choose from Cross or Vein cut, or the decorative Wave option to add further interest through texture and shade. Versatility is at its core, as the collection features different formats, from impressive large slabs to functional Grip finishes. This versatility allows it to be used in various applications, from statement walls to minimalist flooring. With natural variations and three decorative options, Travertine Sense can be used across multiple surfaces for unity, where everything in the design works together to create a cohesive whole. Whether indoors or outdoors, these surfaces seamlessly integrate into a range of spaces, bringing a sense of quiet elegance and practicality.

#### Travertine Sense Ebur Vein

5