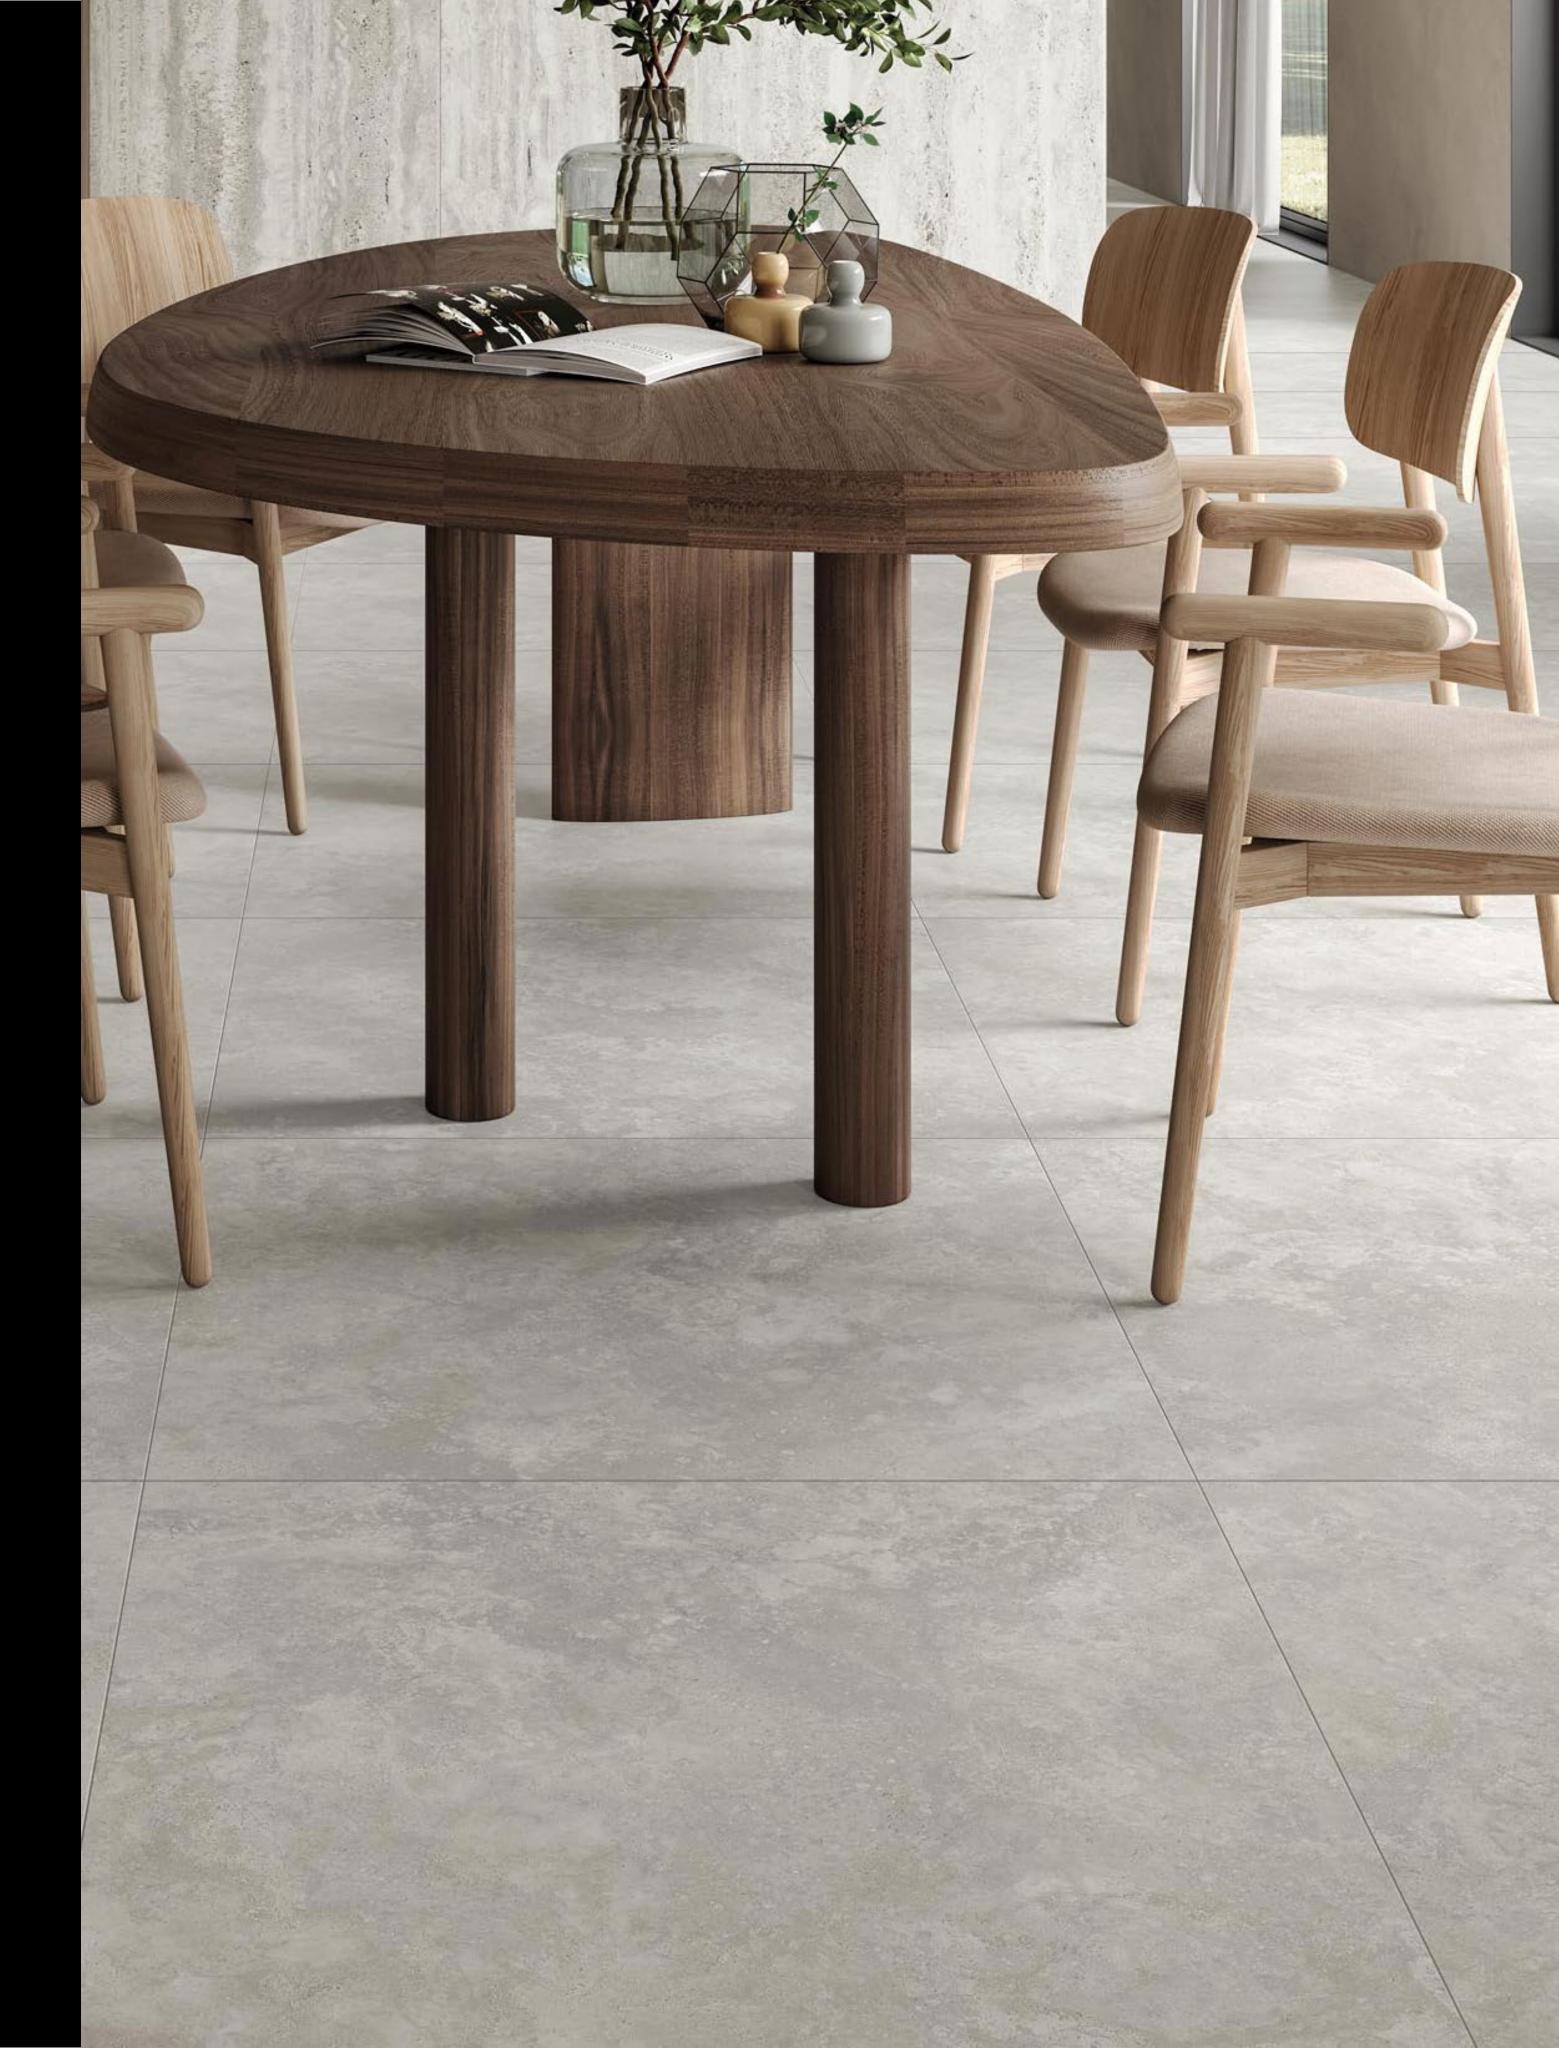

# Iravertine Sense Stone Collection

Meet Travertine Sense, a collection of porcelain surfaces that boast a natural, earthy aesthetic that aligns perfectly with the growing demand for biophilic design and organic materials in interiors. Soothing, neutral tones and authentic textures bring tranquility and warmth to modern spaces. Drawing inspiration from the subtle shades of travertine stone, this range offers six delicate hues, each telling its own story of timeless beauty. The stone's distinct veining and natural patterns add character and elegance to any space, making it a luxurious choice for floors, walls, and countertops. Choose from Cross or Vein cut, or the decorative Wave option to add further interest through texture and shade. Versatility is at its core, as the collection features different formats, from impressive large slabs to functional Grip finishes. This versatility allows it to be used in various applications, from statement walls to minimalist flooring. With natural variations and three decorative options, Travertine Sense can be used across multiple surfaces for unity, where everything in the design works together to create a cohesive whole. Whether indoors or outdoors, these surfaces seamlessly integrate into a range of spaces, bringing a sense of quiet elegance and practicality.