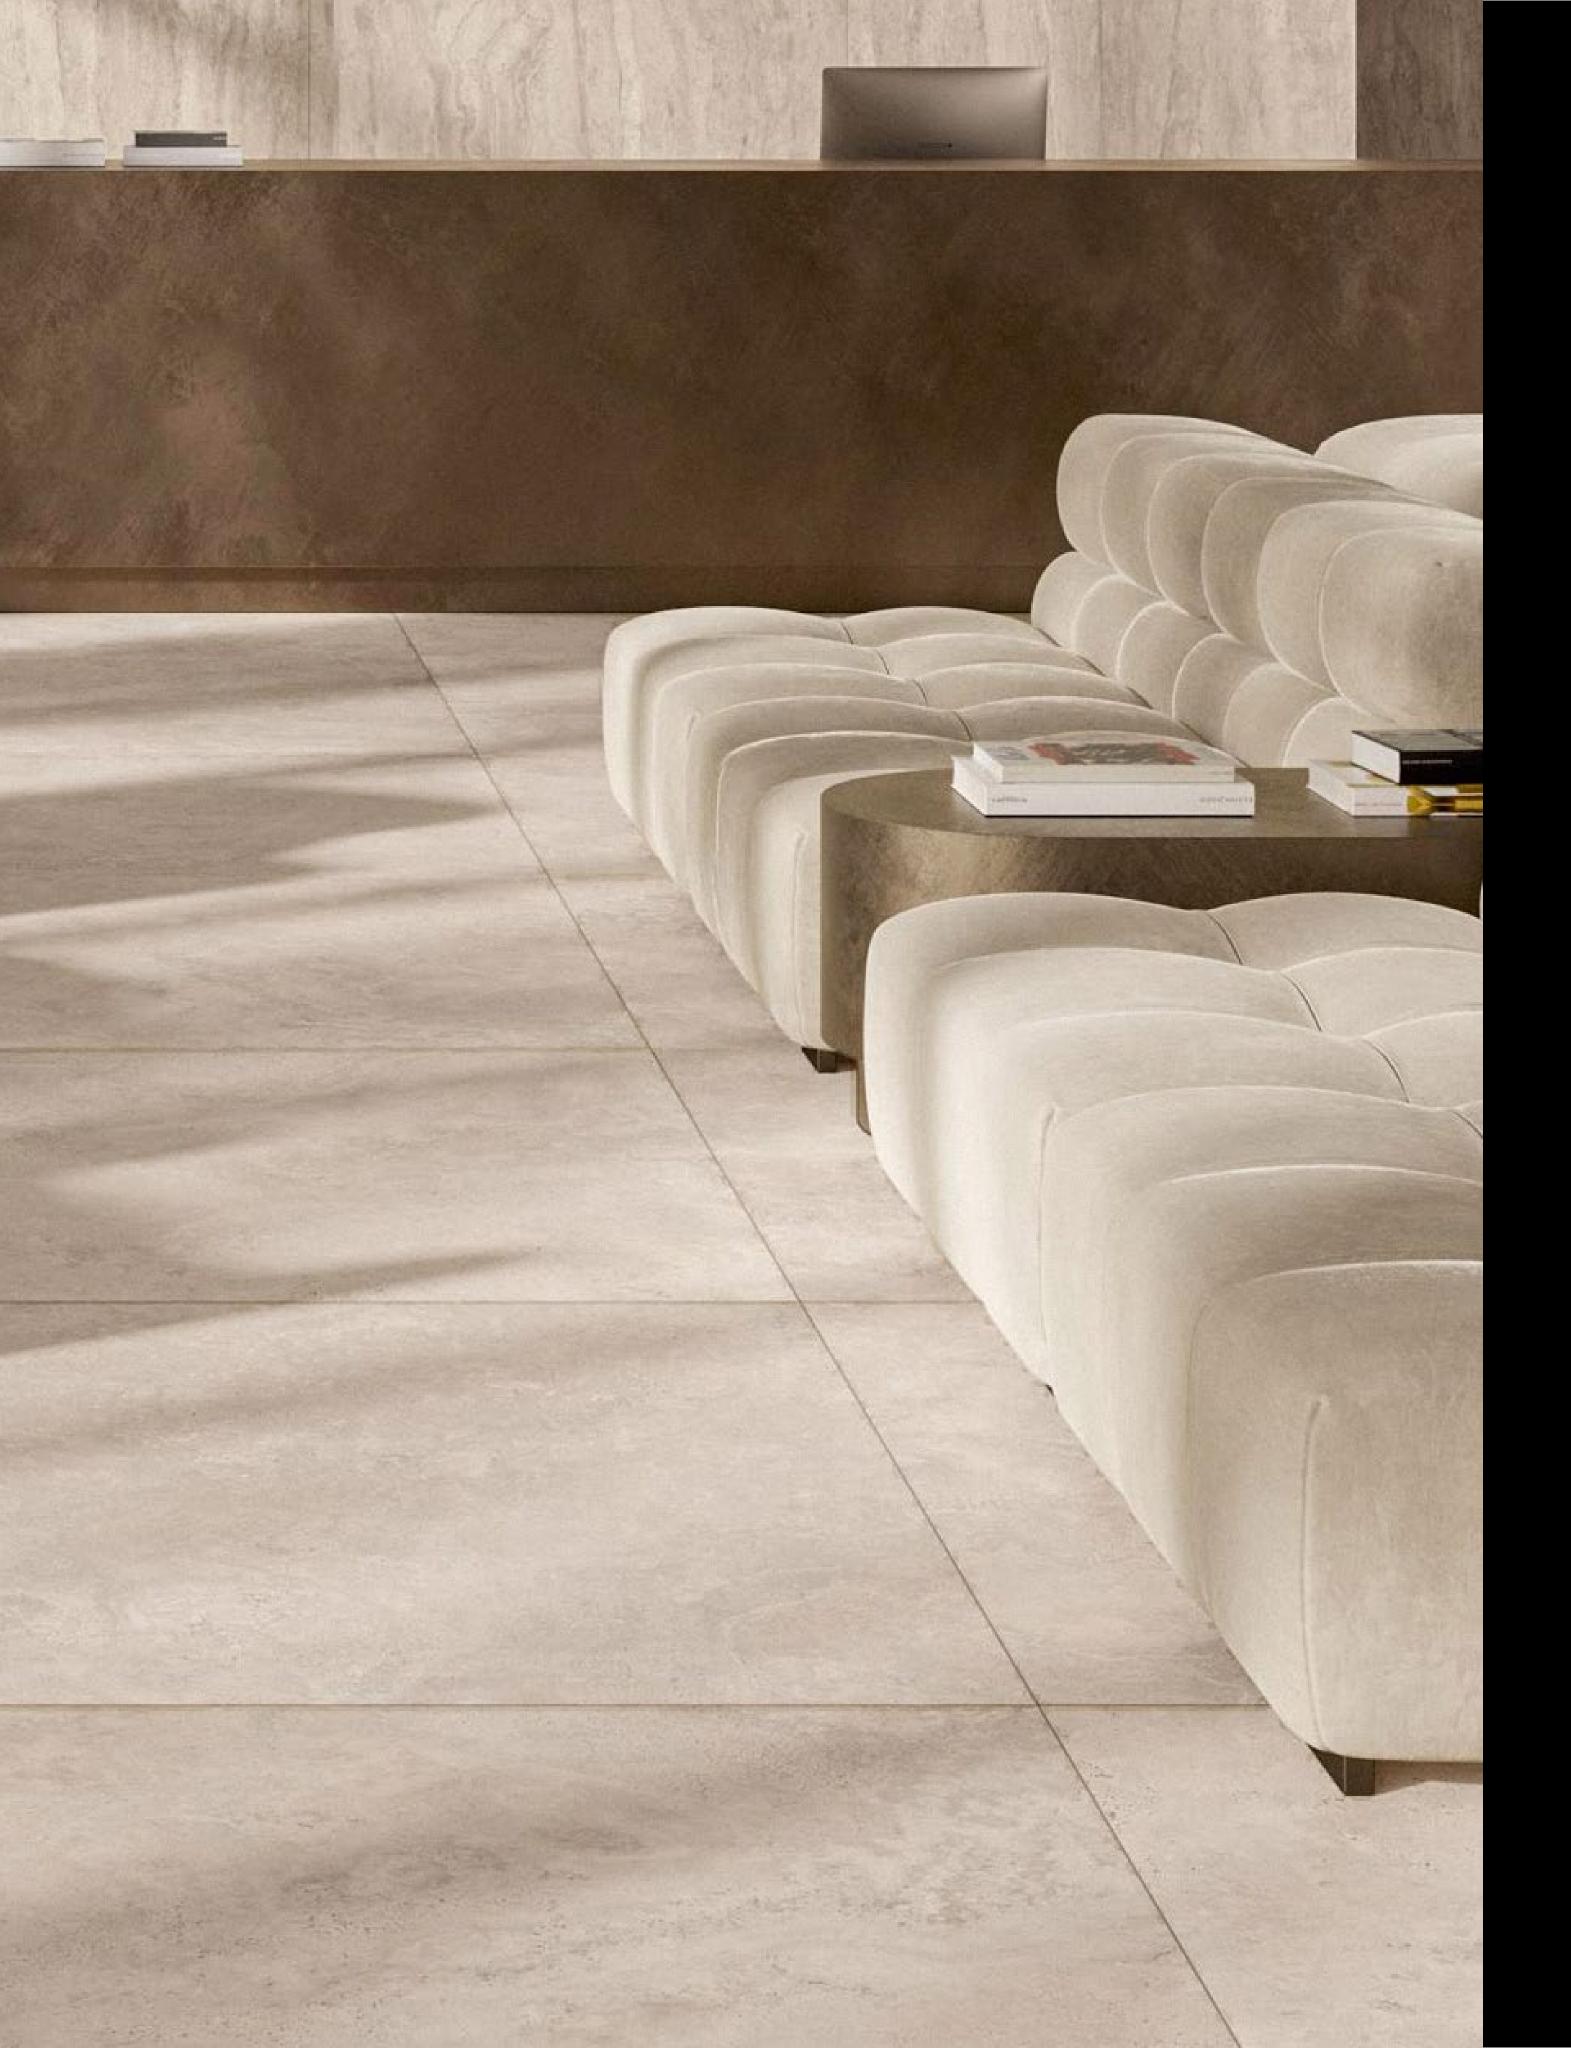

# Iravertine Sense Stone Collection

Meet Travertine Sense, a collection of porcelain surfaces that boast a natural, earthy aesthetic that aligns perfectly with the growing demand for biophilic design and organic materials in interiors. Soothing, neutral tones and authentic textures bring tranquility and warmth to modern spaces. Drawing inspiration from the subtle shades of travertine stone, this range offers six delicate hues, each telling its own story of timeless beauty. The stone's distinct veining and natural patterns add character and elegance to any space, making it a luxurious choice for floors, walls, and countertops. Choose from Cross or Vein cut, or the decorative Wave option to add further interest through texture and shade. Versatility is at its core, as the collection features different formats, from impressive large slabs to functional Grip finishes. This versatility allows it to be used in various applications, from statement walls to minimalist flooring. With natural variations and three decorative options, Travertine Sense can be used across multiple surfaces for unity, where everything in the design works together to create a cohesive whole. Whether indoors or outdoors, these surfaces seamlessly integrate into a range of spaces, bringing a sense of quiet elegance and practicality.