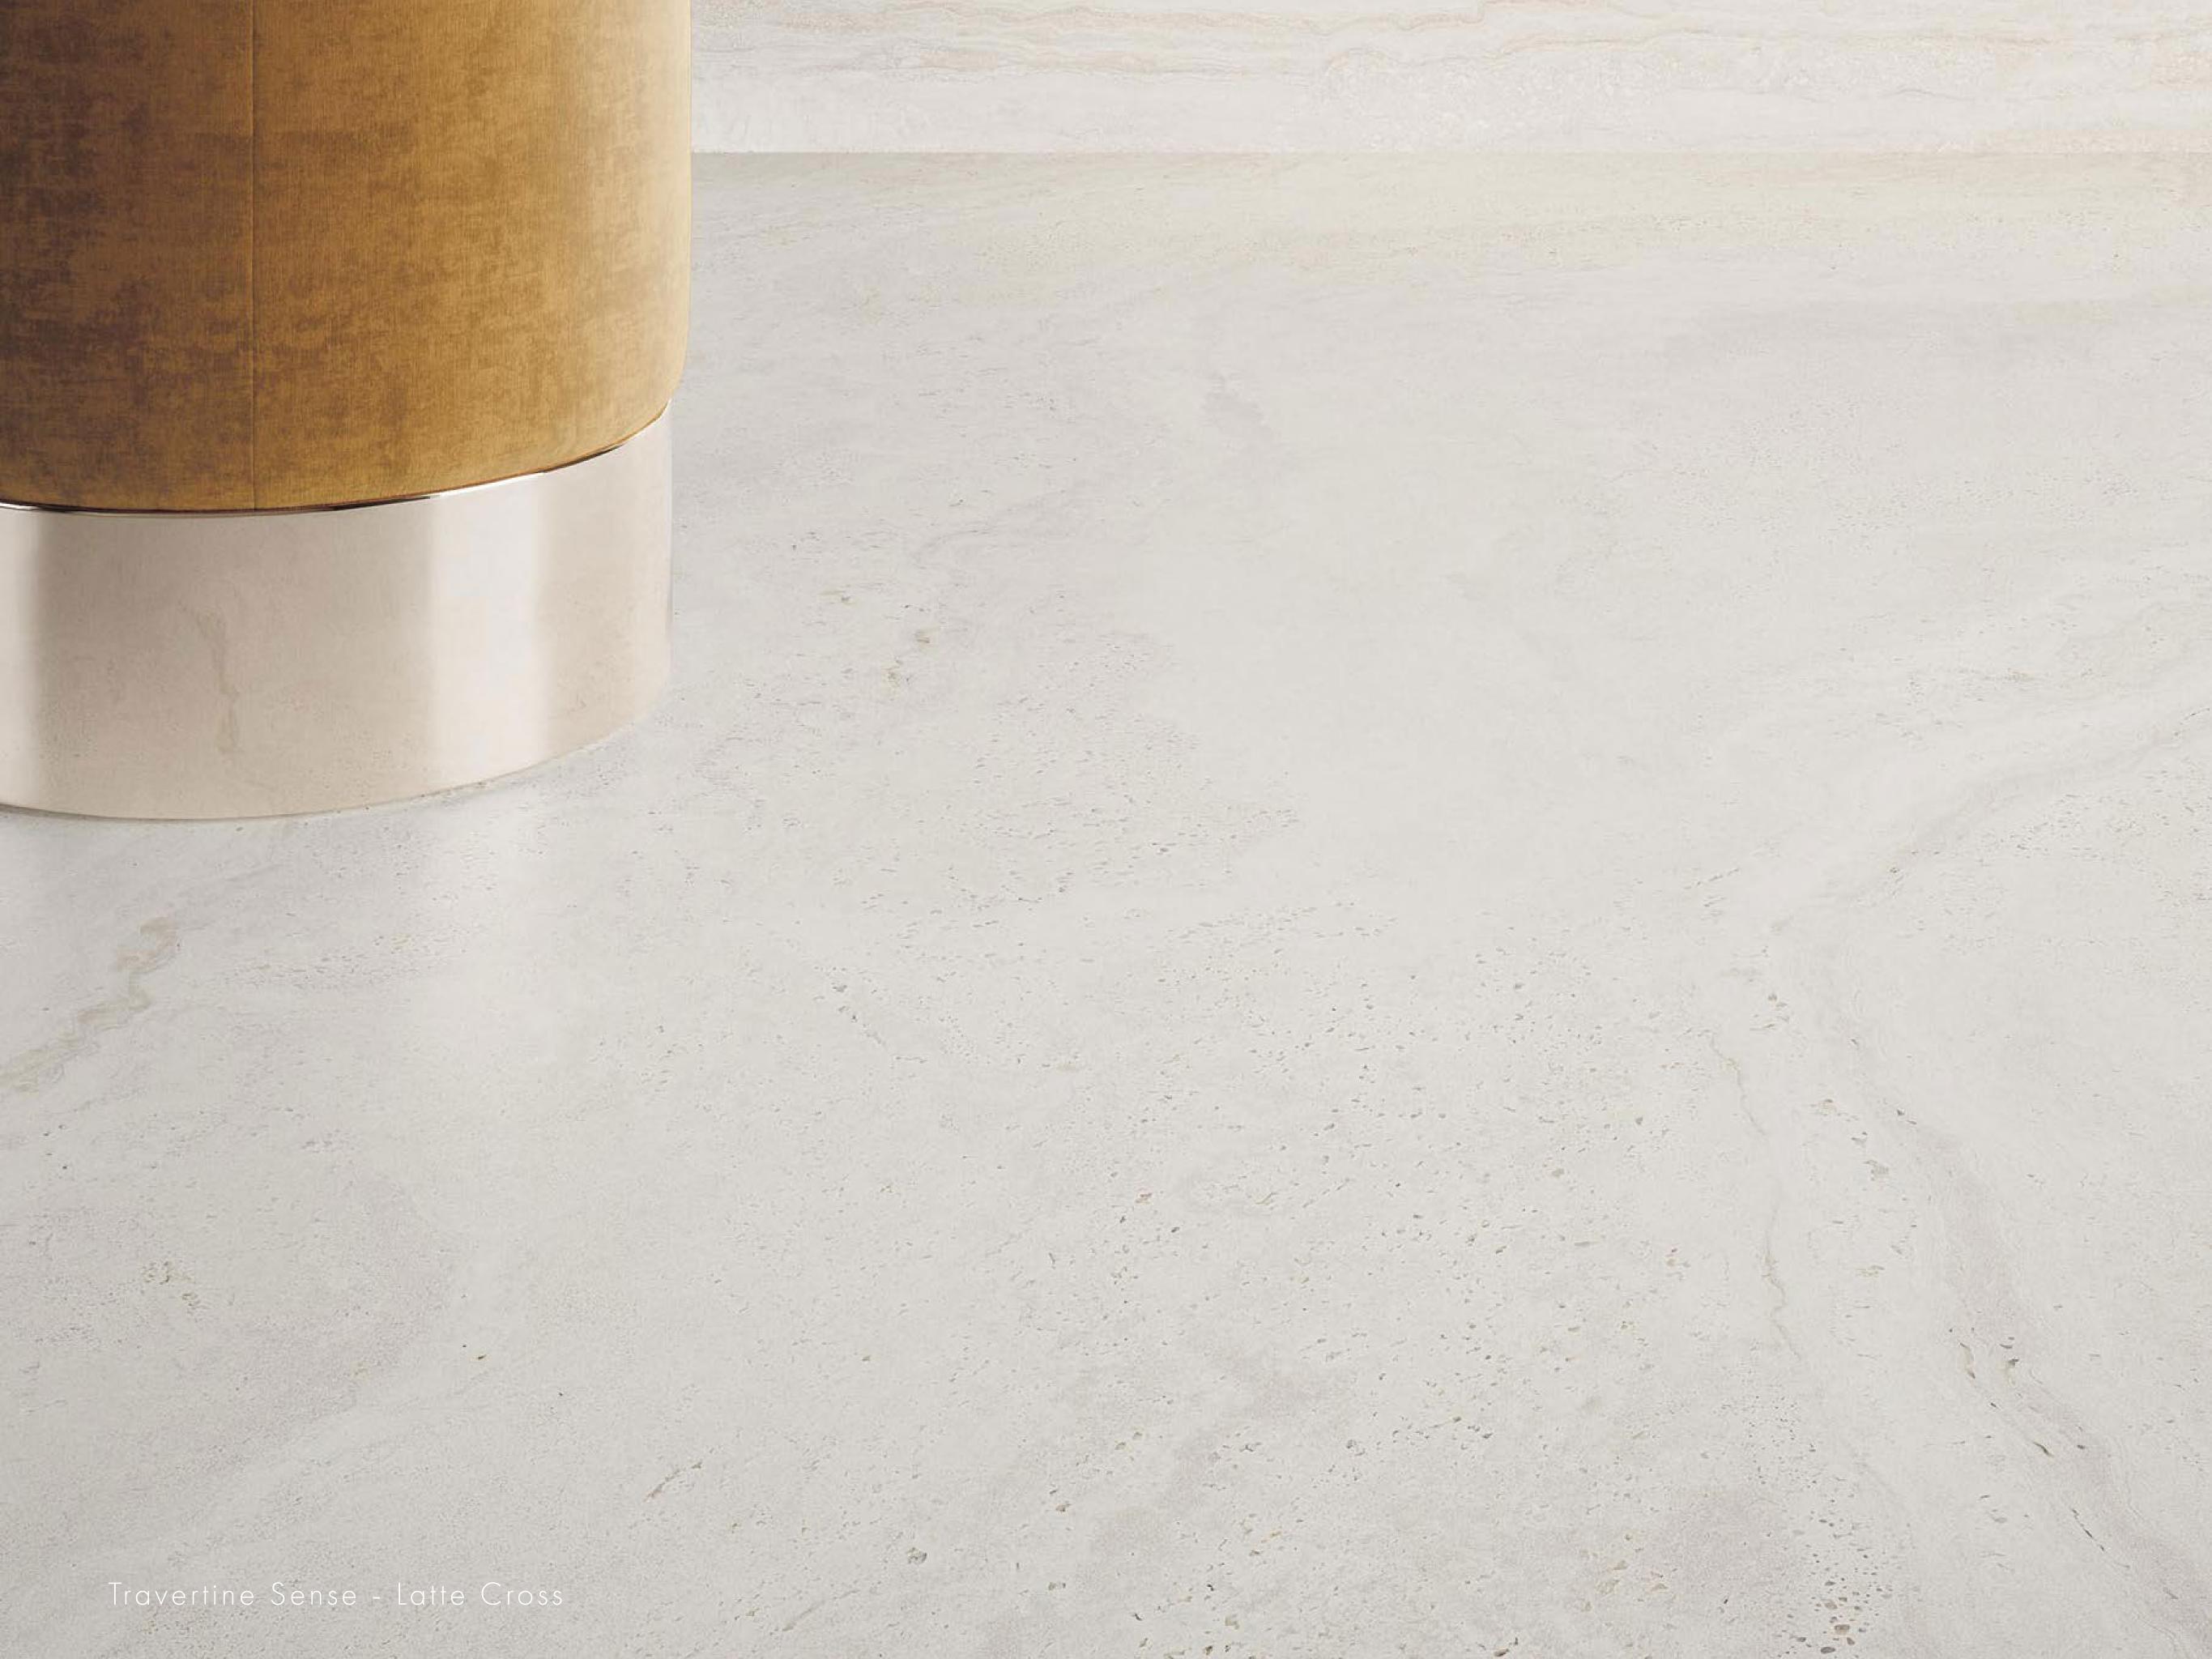

Vein cut, or the decorative Wave option to add further interest through texture and shade. Versatility is at its core, as the collection features different formats, from impressive large slabs to functional Grip finishes. This versatility allows it to be used in various applications, from statement walls to minimalist flooring. With natural variations and three decorative options, Travertine Sense can be used across multiple surfaces for unity, where everything in the design works together to create a cohesive whole. Whether indoors or outdoors, these surfaces seamlessly integrate into a range of spaces, bringing a sense of quiet elegance and practicality.

#### 6 COLOURS | 10 SIZES | 4 FINISH



#### Travertine Sense Ebur Vein





5



#### Travertine Sense Santa Caterina Vein











# Travertine Sense

#### Latte Cross

Face 1











#### Travertine Sense Platino Vein







13

#### Travertine Sense Titanio Vein

Face 1







## Travertine Sense Mist Vein

Face 1











#### Travertine Sense Ebur Wave





#### Travertine Sense Santa Caterina Wave

Not leader a







Travertine Sense
Platino Wave



#### Travertine Sense Ebur Cross







## Travertine Sense Santa Caterina Cross







### Travertine Sense Platino Cross









## Travertine Sense Titanio Cross





## Travertine Sense Mist Cross









#### Ebur Vein

Santa Caterina Vein

Platino Vein



Titanio Vein

Mist Vein





Latte Vein

Latte Cross

25



Ebur Wave

Santa Caterina Wave

Platino Wave



26





Ebur Cross

Santa Caterina Cross Platino Cross





Titanio Cross

Mist Cross



27