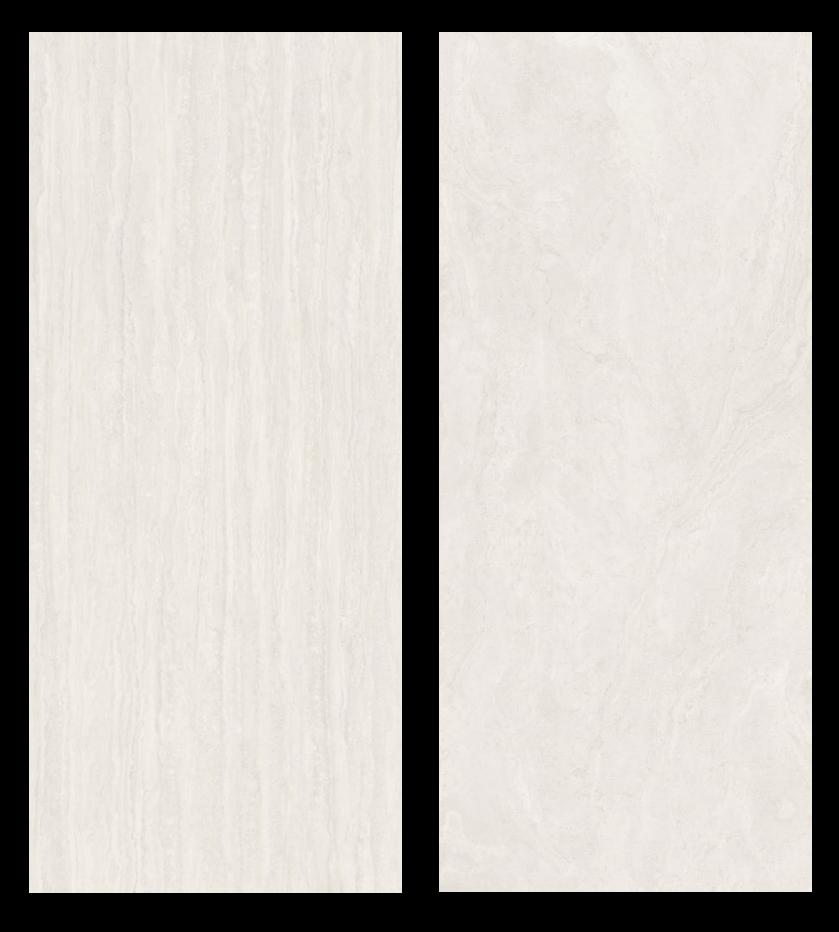

se of quiet elegance and practicality.

#### 6 COLOURS | 10 SIZES | 4 FINISH



#### Travertine Sense Ebur Vein





5



#### Travertine Sense Santa Caterina Vein











# Travertine Sense

#### Latte Cross

Face 1











#### Travertine Sense Platino Vein







13

#### Travertine Sense Titanio Vein

Face 1







## Travertine Sense Mist Vein

Face 1











#### Travertine Sense Ebur Wave





#### Travertine Sense Santa Caterina Wave

Not leader a







Travertine Sense
Platino Wave



#### Travertine Sense Ebur Cross







## Travertine Sense Santa Caterina Cross







### Travertine Sense Platino Cross









## Travertine Sense Titanio Cross





## Travertine Sense Mist Cross









#### Ebur Vein

Santa Caterina Vein

Platino Vein



Titanio Vein

Mist Vein





Latte Vein

Latte Cross

25



Ebur Wave

Santa Caterina Wave

Platino Wave



26





Ebur Cross

Santa Caterina Cross Platino Cross





Titanio Cross

Mist Cross



27

#### COLOUR

Latte Cross | Latte Vein Ebur Vein | Latte Cross | Latte Vein | Mist Vein | Platino Vein | Santa Ca Latte Vein Latte Cross | Latte Vein Titanio Vein Latte Cross Mist Cross | Mist Vein | Titanio Cross | Titanio Vein Mist Vein | Titanio Cross | Titanio Vein Latte Cross Ebur Cross | Platino Cross | Santa Caterina Cross Mist Cross | Mist Vein | Titanio Cross Mist Vein | Titanio Vein Latte Cross | Latte Vein Mist Cross | Mist Vein | Titanio Cross | Titanio Vein Latte Vein Latte Cross | Latte Vein Ebur Vein | Ebur Wave | Platino Vein | Platino Wave | Santa Caterina Ve Mist Vein | Titanio Vein Latte Cross Mist Cr