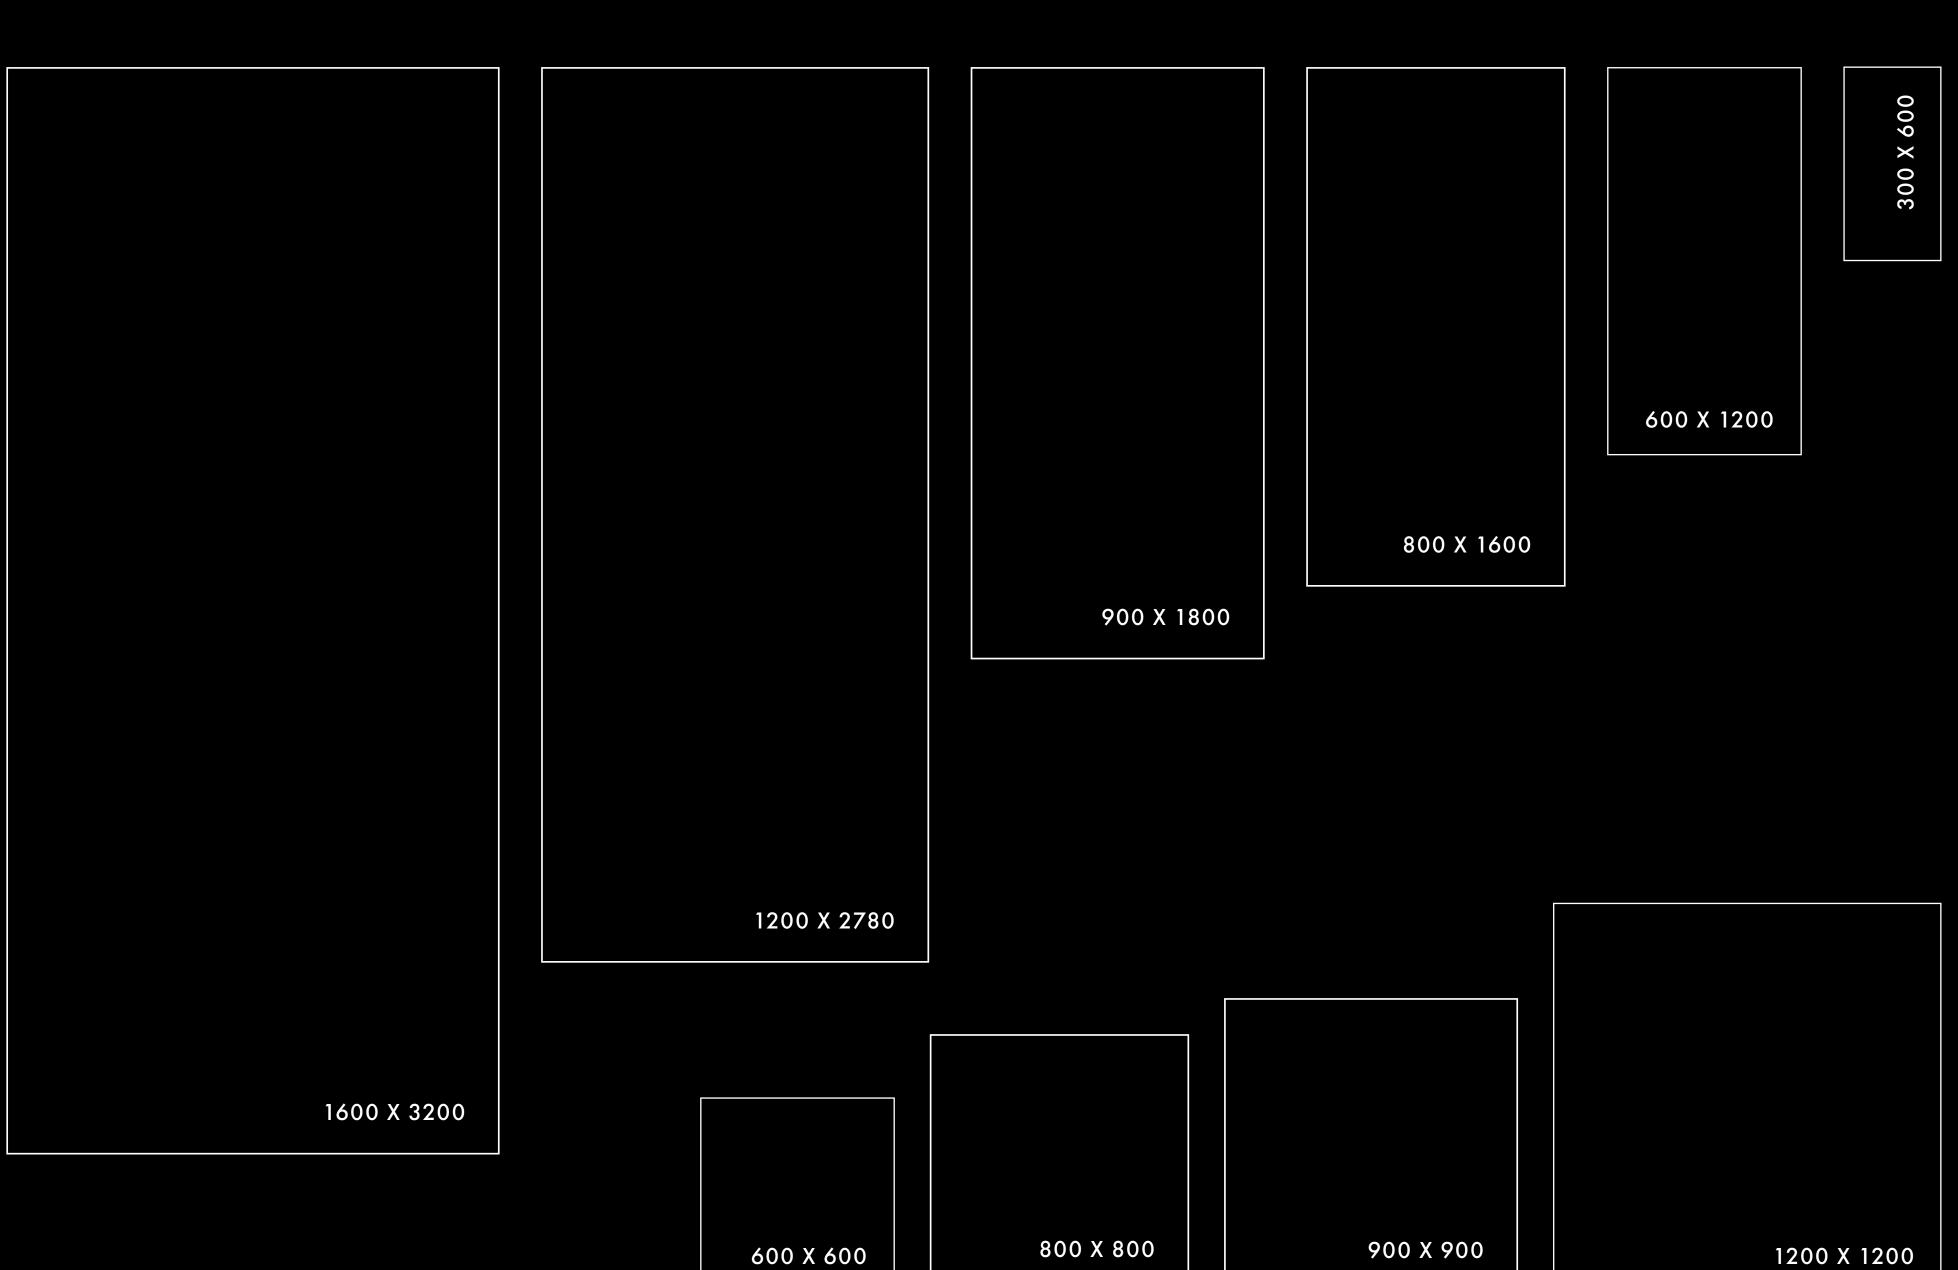

|                             | FINISH     | SIZE(MM)          |
|-----------------------------|------------|-------------------|
|                             | Natural    | 1600 X 3200 X 6   |
| aterina Vein   Titanio Vein | Natural    | 1200 X 2780 X 6   |
|                             | Polished   | 1200 X 2780 X 6   |
|                             | Natural    | 900 X 1800 X 10   |
|                             | Natural    | 800 X 1600 X 9    |
|                             | Natural    | 1200 X 1200 X 9.5 |
|                             | Natural    | 1200 X 1200 X 9   |
|                             | Structured | 1200 X 1200 X 9   |
|                             | Structured | 1200 X 1200 X 9.5 |
|                             | Natural    | 1200 X 1200 X 6   |
|                             | Grip       | 600 X 1200 X 20   |
|                             | Grip       | 600 X 1200 X 9    |
|                             | Natural    | 600 X 1200 X 9.5  |
|                             | Natural    | 600 X 1200 X 9    |
|                             | Polished   | 600 X 1200 X 9.5  |
|                             | Structured | 600 X 1200 X 9.5  |
| /ein   Santa Caterina Wave  | Natural    | 600 X 1200 X 8.5  |
|                             | Natural    | 600 X 1200 X 6    |
|                             | Natural    | 900 X 900 X 9.5   |
|                             | Grip       | 800 X 800 X 20    |
|                             | Natural    | 800 X 800 X 9     |
|                             | Natural    | 800 X 800 X 8.5   |
|                             | Grip       | 600 X 600 X 20    |
|                             | Natural    | 600 X 600 X 9     |
|                             | Natural    | 600 X 600 X 9.5   |
|                             | Natural    | 300 X 600 X 9.5   |

# Size Guide (mm)

29