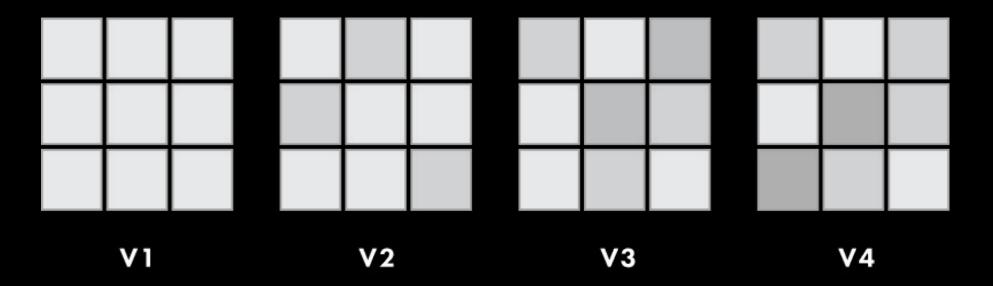

# Shade Tone Variance

Shade, texture and tone can vary from piece to piece within a single tile production run. V1 shade tone variation has little or no change from piece to piece where a V4 might have a substantial variety of shade, texture and tone variation.

| VARIANCE RATING | DESCRIPTION           |
|-----------------|-----------------------|
| V1              | Uniform Appearance    |
| V2              | Slight Variation      |
| V3              | Moderate Variation    |
| V4              | Substantial Variation |