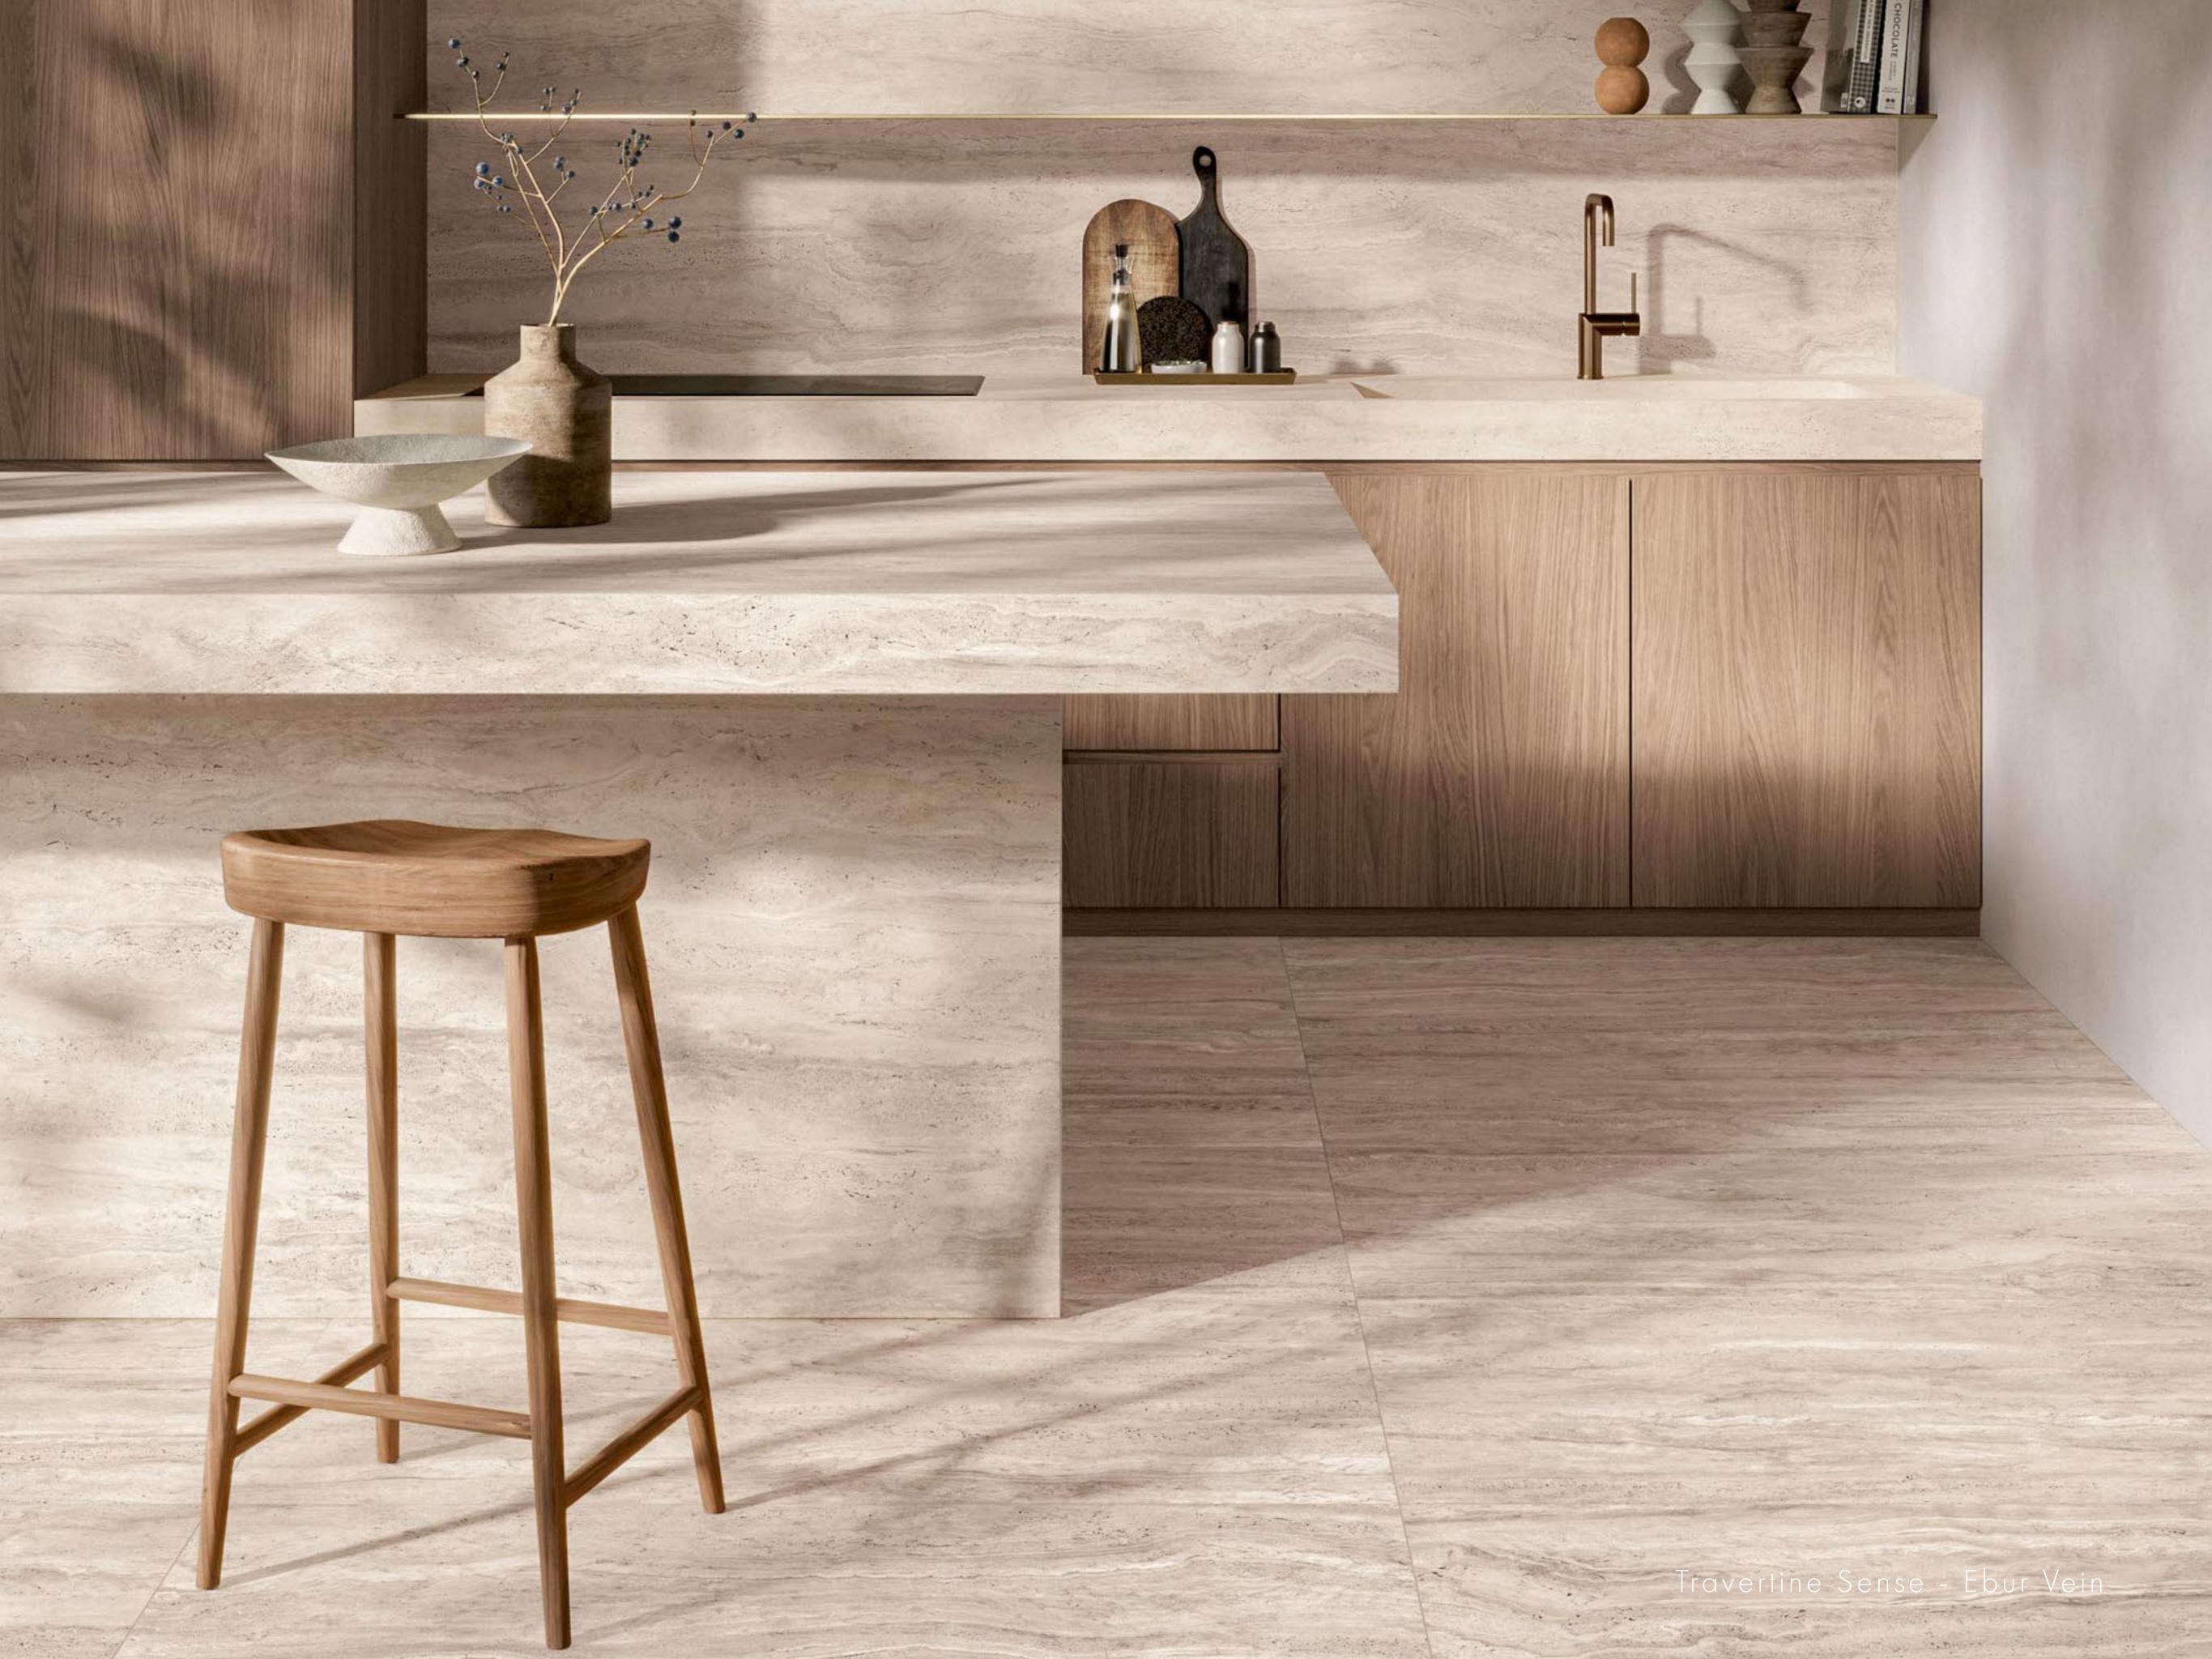

# Iravertine Sense Stone Collection

Meet Travertine Sense, a collection of porcelain surfaces that boast a natural, earthy aesthetic that aligns perfectly with the growing demand for biophilic design and organic materials in interiors. Soothing, neutral tones and authentic textures bring tranquility and warmth to modern spaces. Drawing inspiration from the subtle shades of travertine stone, this range offers six delicate hues, each telling its own story of timeless beauty. The stone's distinct veining and natural patterns add character and elegance to any space, making it a luxurious choice for floors, walls, and countertops. Choose from Cross or Vein cut, or the decorative Wave option to add further interest through texture and shade. Versatility is at its core, as the collection features different formats, from impressive large slabs to functional Grip finishes. This versatility allows it to be used in various applications, from statement walls to minimalist flooring. With natural variations and three decorative options, Travertine Sense can be used across multiple surfaces for unity, where everything in the design works together to create a cohesive whole. Whether indoors or outdoors, these surfaces seamlessly integrate into a range of spaces, bringing a sense of quiet elegance and practicality.

#### Travertine Sense Ebur Vein

5