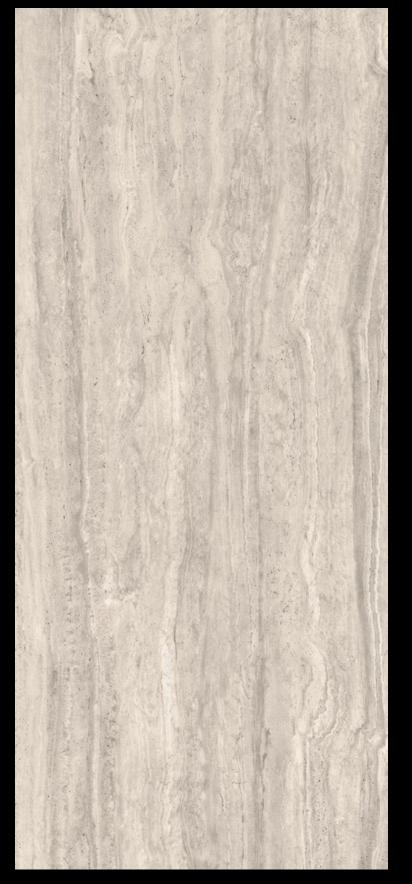

outdoors, these surfaces seamlessly integrate into a range of spaces, bringing a sense of quiet elegance and practicality.

#### 6 COLOURS | 10 SIZES | 4 FINISH



#### Travertine Sense Ebur Vein





5



#### Travertine Sense Santa Caterina Vein











# Travertine Sense

#### Latte Cross

Face 1











#### Travertine Sense Platino Vein







13

#### Travertine Sense Titanio Vein

Face 1







## Travertine Sense Mist Vein

Face 1











#### Travertine Sense Ebur Wave





#### Travertine Sense Santa Caterina Wave

Not leader a







Travertine Sense
Platino Wave



#### Travertine Sense Ebur Cross







## Travertine Sense Santa Caterina Cross







### Travertine Sense Platino Cross









## Travertine Sense Titanio Cross





## Travertine Sense Mist Cross









#### Ebur Vein

Santa Caterina Vein

Platino Vein



Titanio Vein

Mist Vein





Latte Vein

Latte Cross

25



Ebur Wave

Santa Caterina Wave

Platino Wave



26





Ebur Cross

Santa Caterina Cross Platino Cross





Titanio Cross

Mist Cross



27

#### COLOUR

Latte Cross | Latte Vein Ebur Vein | Latte Cross | Latte Vein | Mist Vein | Platino Vein | Santa Ca Latte Vein Latte Cross | Latte Vein Titanio Vein Latte Cross Mist Cross | Mist Vein | Titanio Cross | Titanio Vein Mist Vein | Titanio Cross | Titanio Vein Latte Cross Ebur Cross | Platino Cross | Santa Caterina Cross Mist Cross | Mist Vein | Titanio Cross Mist Vein | Titanio Vein Latte Cross | Latte Vein Mist Cross | Mist Vein | Titanio Cross | Titanio Vein Latte Vein Latte Cross | Latte Vein Ebur Vein | Ebur Wave | Platino