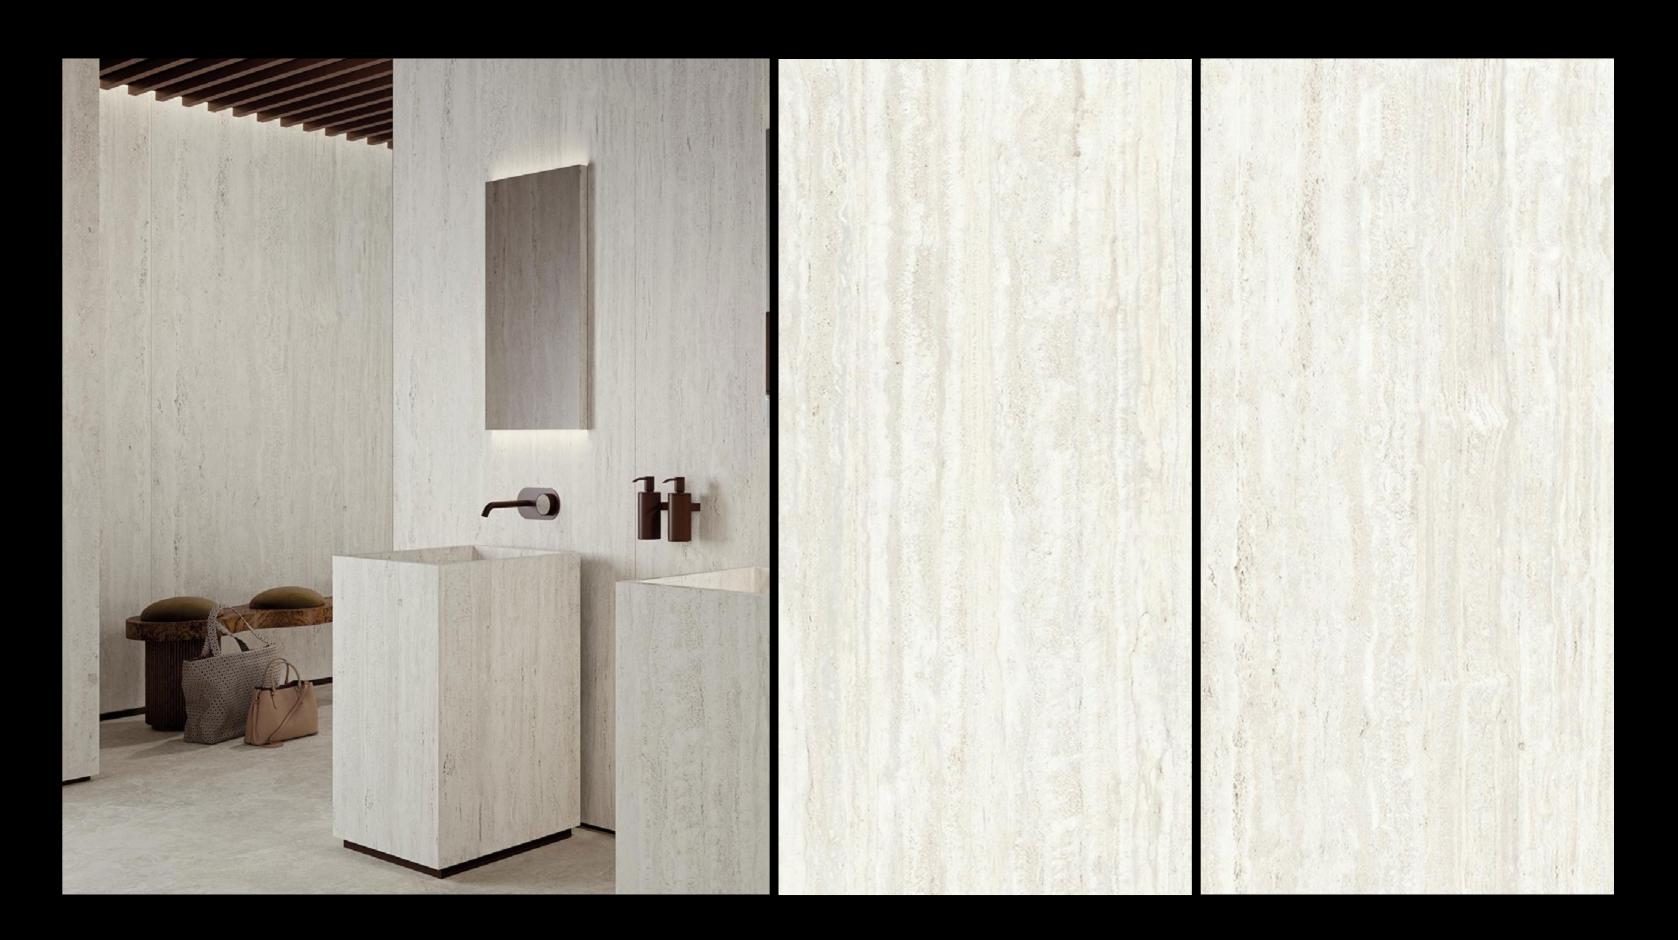

# Iravertine Sense Stone Collection

Meet Travertine Sense, a collection of porcelain surfaces that boast a natural, earthy aesthetic that aligns perfectly with the growing demand for biophilic design and organic materials in interiors. Soothing, neutral tones and authentic textures bring tranquility and warmth to modern spaces. Drawing inspiration from the subtle shades of travertine stone, this range offers six delicate hues, each telling its own story of timeless beauty. The stone's distinct veining and natural patterns add character and elegance to any space, making it a luxurious choice for floors, walls, and countertops. Choose from Cross or Vein cut, or the decorative Wave option to add further interest through texture and shade. Versatility is at its core, as the collection features different formats, from impressive large slabs to functional Grip finishes. This versatility allows it to be used in various applications, from statement walls to minimalist flooring. With natural variations and three decorative options, Travertine Sense can be used across multiple surfaces for unity, where everything in the design works together to create a cohesive whole. Whether indoors or outdoors, these surfaces seamlessly integrate into a range of spaces, bringing a sense of quiet elegance and practicality.