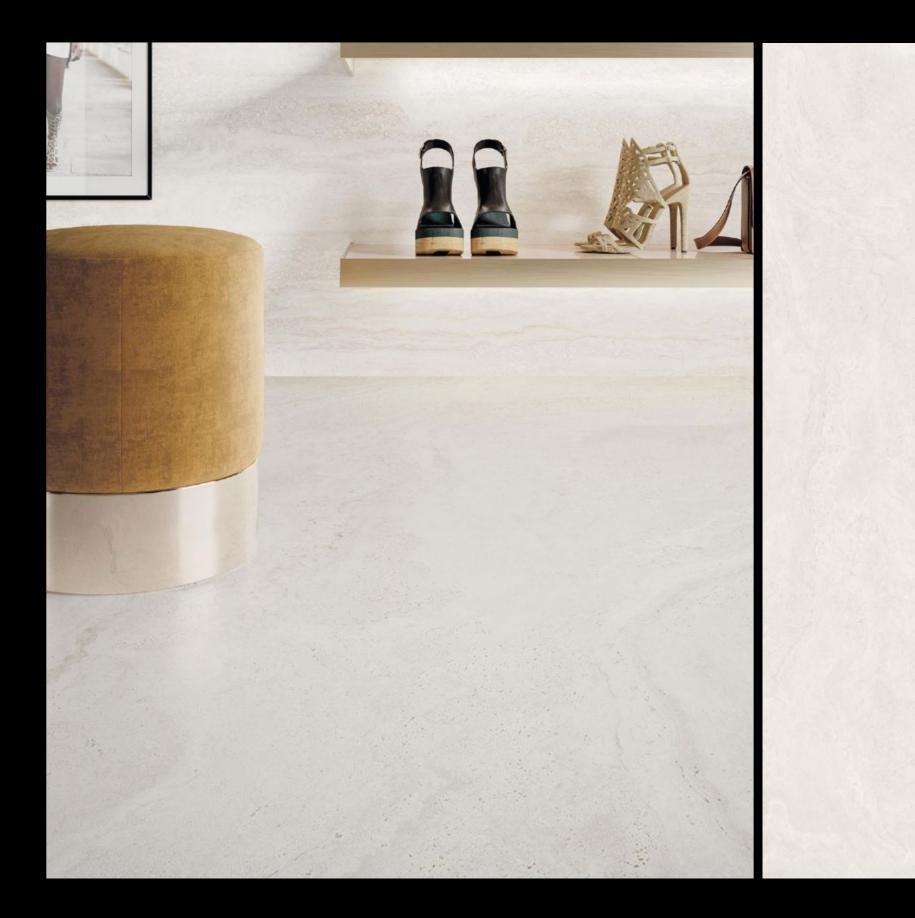

# Iravertine Sense Stone Collection

Meet Travertine Sense, a collection of porcelain surfaces that boast a natural, earthy aesthetic that aligns perfectly with the growing demand for biophilic design and organic materials in interiors. Soothing, neutral tones and authentic textures bring tranquility and warmth to modern spaces. Drawing inspiration from the subtle shades of travertine stone, this range offers six delicate hues, each telling its own story of timeless beauty. The stone's distinct veining and natural patterns add character and elegance to any space, making it a luxurious choice for floors, walls, and countertops. Choose from Cross or Vein cut, or the decorative Wave option to add further interest through texture and shade. Versatility is at its core, as the collection features different formats, from impressive large slabs to functional Grip finishes. This versatility allows it to be used in various applications, from statement walls to minimalist flooring. With natural variations and three decorative options, Travertine Sense can be used across multiple surfaces for unity, where everything in the design works together to create a cohesive whole. Whether indoors or outdoors, these surfaces seamlessly integrate into a range of spaces, bringing a sense of quiet elegance and practicality.