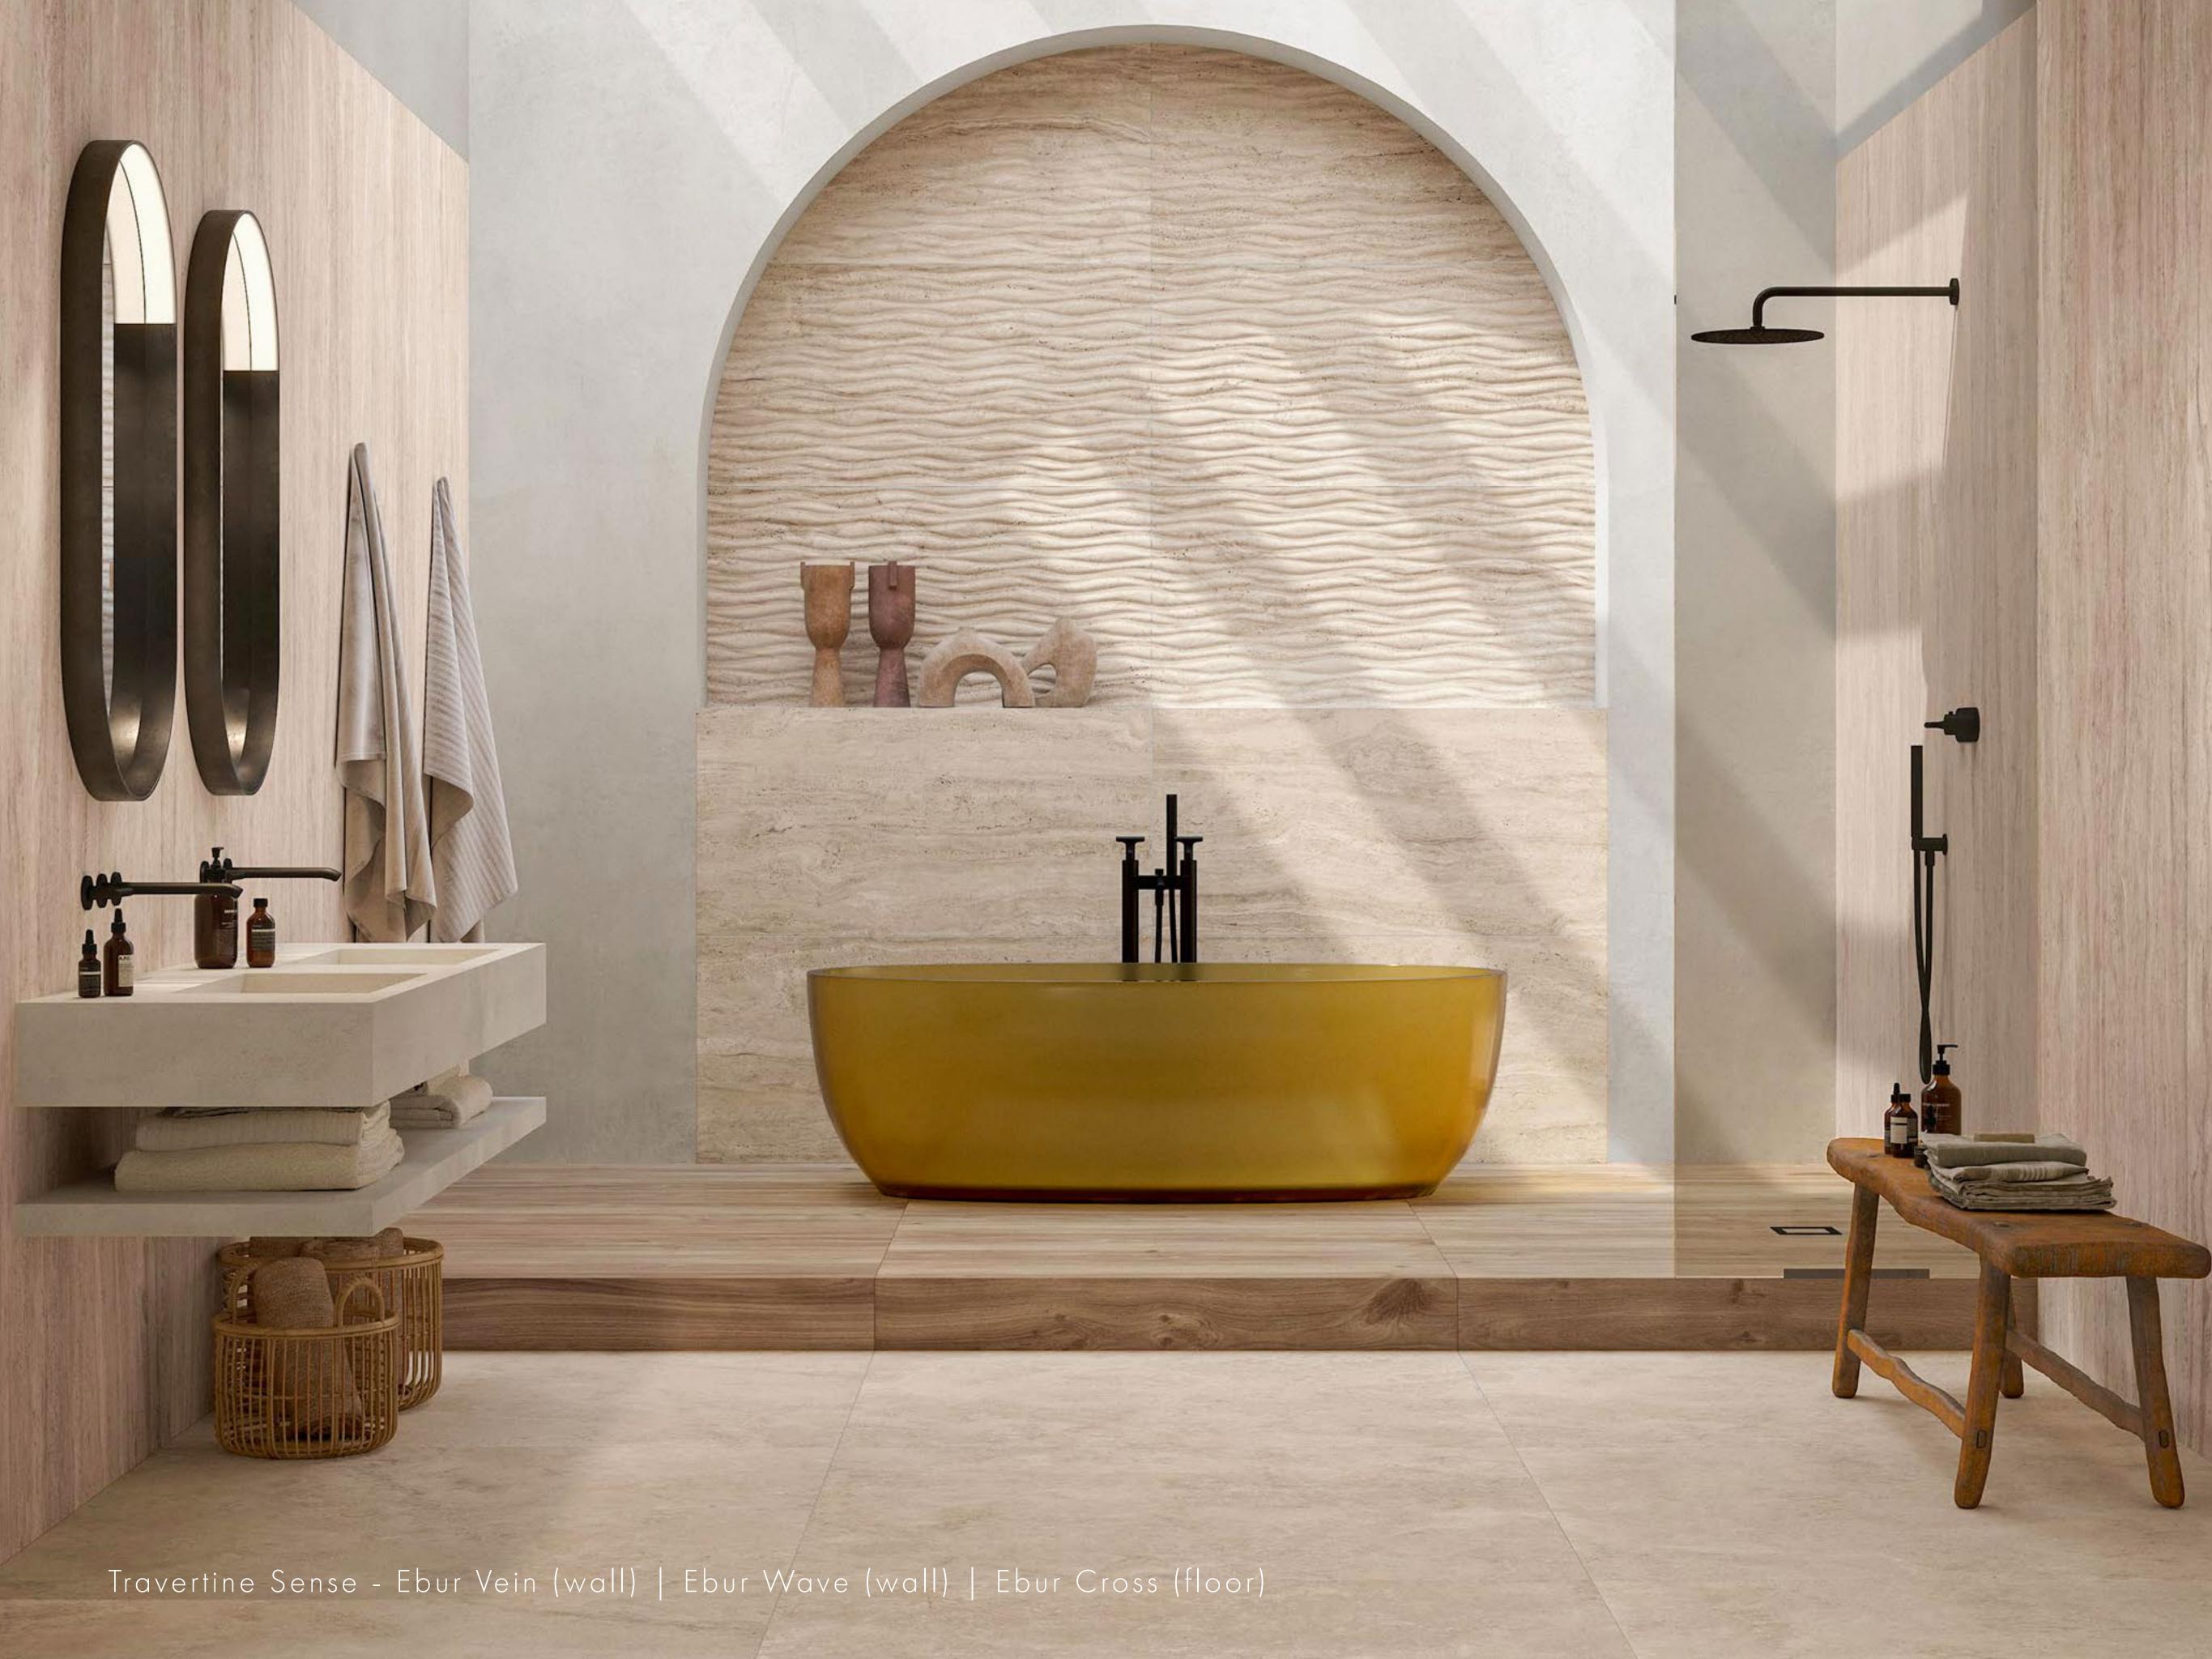

# Iravertine Sense Stone Collection

Meet Travertine Sense, a collection of porcelain surfaces that boast a natural, earthy aesthetic that aligns perfectly with the growing demand for biophilic design and organic materials in interiors. Soothing, neutral tones and authentic textures bring tranquility and warmth to modern spaces. Drawing inspiration from the subtle shades of travertine stone, this range offers six delicate hues, each telling its own story of timeless beauty. The stone's distinct veining and natural patterns add character and elegance to any space, making it a luxurious choice for floors, walls, and countertops. Choose from Cross or Vein cut, or the decorative Wave option to add further interest through texture and shade. Versatility is at its core, as the collection features different formats, from impressive large slabs to functional Grip finishes. This versatility allows it to be used in various applications, from statement walls to minimalist flooring. With natural variations and three decorative options, Travertine Sense can be used across multiple surfaces for unity, where everything in the design works together to create a cohesive whole. Whether indoors or outdoors, these surfaces seamlessly integrate into a range of spaces, bringing a sense of quiet elegance and practicality.

#### Travertine Sense Ebur Vein

5

#### Travertine Sense Ebur Cross

#### Travertine Sense Ebur Wave