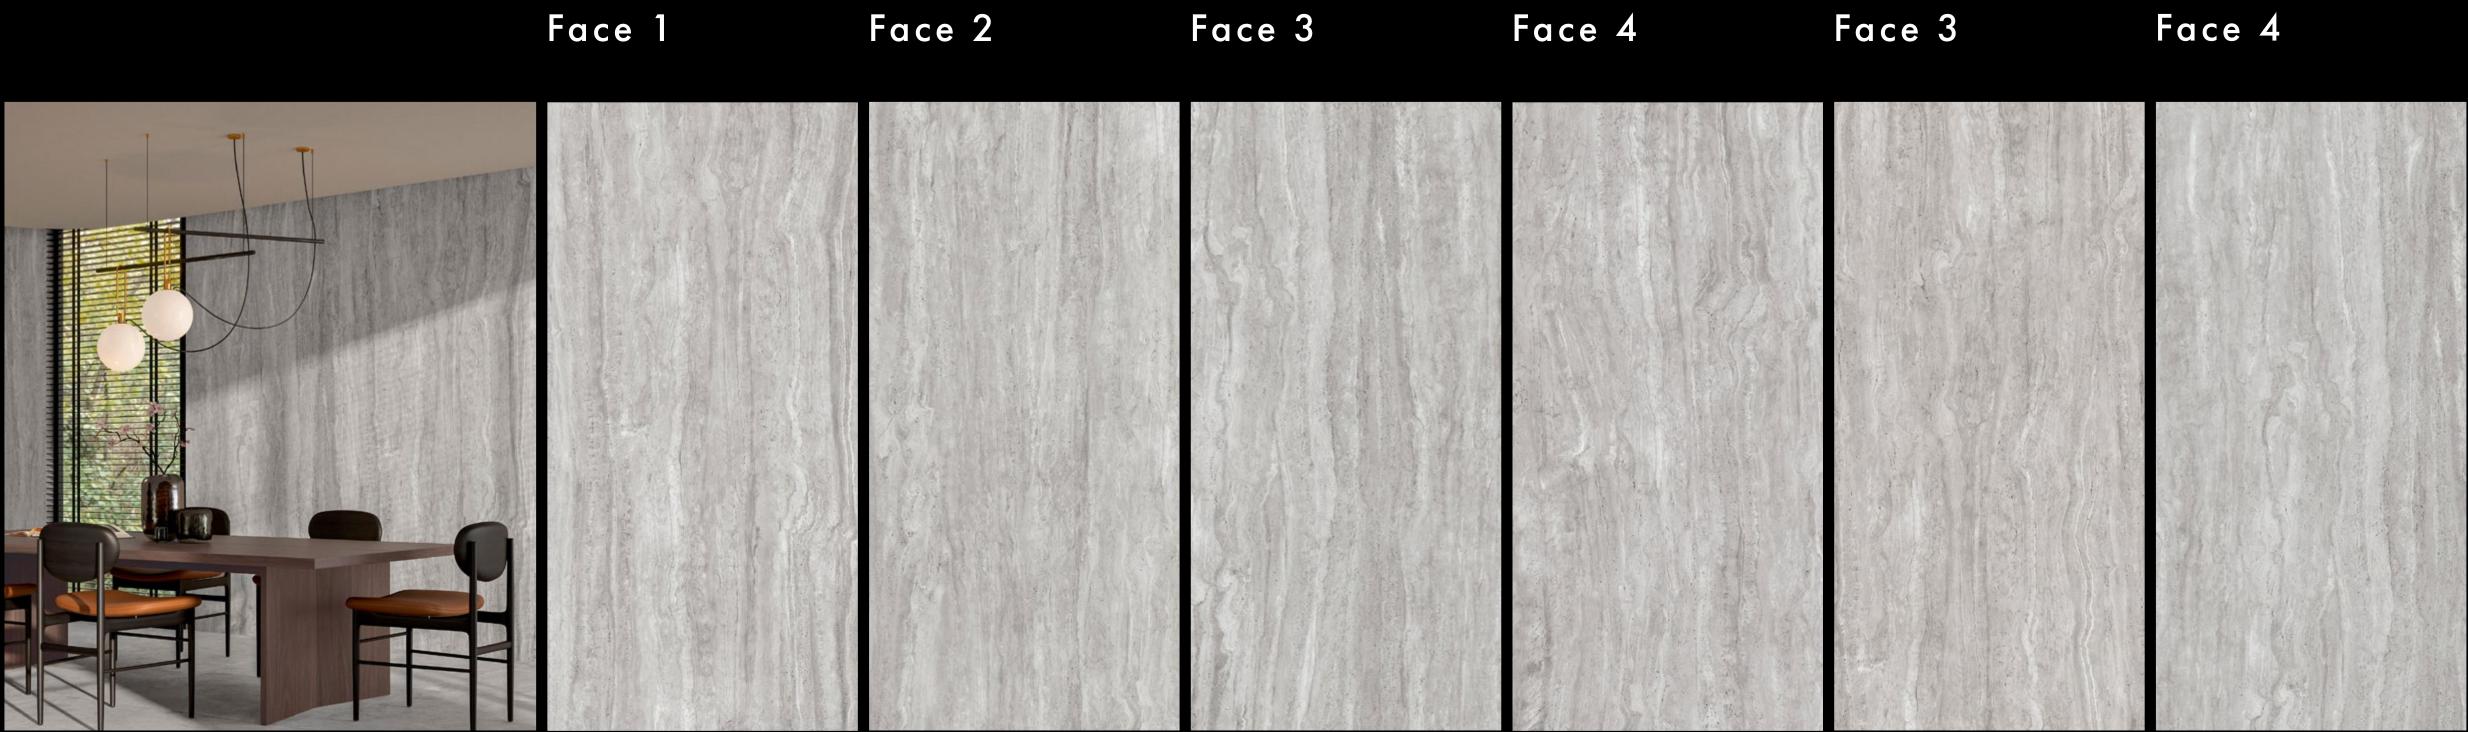

rsatility is at its core, as the collection features different formats, from impressive large slabs to functional Grip finishes. This versatility allows it to be used in various applications, from statement walls to minimalist flooring. With natural variations and three decorative options, Travertine Sense can be used across multiple surfaces for unity, where everything in the design works together to create a cohesive whole. Whether indoors or outdoors, these surfaces seamlessly integrate into a range of spaces, bringing a sense of quiet elegance and practicality.

#### 6 COLOURS | 10 SIZES | 4 FINISH



#### Travertine Sense Ebur Vein





5



#### Travertine Sense Santa Caterina Vein











# Travertine Sense

#### Latte Cross

Face 1











#### Travertine Sense Platino Vein







13

#### Travertine Sense Titanio Vein

Face 1







## Travertine Sense Mist Vein

Face 1











#### Travertine Sense Ebur Wave





#### Travertine Sense Santa Caterina Wave

Not leader a







Travertine Sense
Platino Wave



#### Travertine Sense Ebur Cross







## Travertine Sense Santa Caterina Cross







### Travertine Sense Platino Cross









## Travertine Sense Titanio Cross





## Travertine Sense Mist Cross









#### Ebur Vein

Santa Caterina Vein

Platino Vein



Titanio Vein

Mist Vein





Latte Vein

Latte Cross

25



Ebur Wave

Santa Caterina Wave

Platino Wave



26





Ebur Cross

Santa Caterina Cross Platino Cross





Titanio Cross

Mist Cross



27

#### COLOUR

Latte Cross | Latte Vein Ebur Vein | Latte Cross | Latte Vein | Mist Vein | Plat