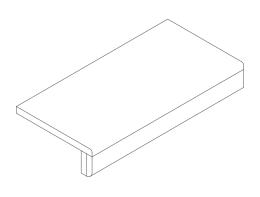

## PORCELAIN TILES

Steps & Special Pieces

## MITRED L SHAPE 45° Min 40 MITRED L SHAPE 45° WITH DRIPSTONE L SHAPE WITH HALF BULLNOSE Min 40 L SHAPE WITH DOUBLE HALF BULLNOSE

### STRAIGHT NOSE





### STRAIGHT NOSE WITH DOUBLE SLAT





### STRAIGHT NOSE WITH DOUBLE HALF BULLNOSE





### OBLIQUE NOSE





### DOUBLE STRAIGHT NOSE





### TREAD AND RISER





# 20MM BULLNOSE 20MM POLISHED NOSE 20MM POLISHED BULLNOSE WITH DRIPSTONE 20MM POLISHED NOSE WITH DRIPSTONE

### 20MM HALF BULLNOSE





### 20MM MITRED L SHAPE 45°





### 20MM MITRED L SHAPE 45° WITH DRIPSTONE





### HALF BULLNOSE





### BEVELLED SKIRTING





### HALF BULLNOSE SKIRTING





### ANTI-SLIP GROOVES (3,4 OR 5 GROOVES PER STEP)





### ANTI-SLIP GROOVES WITH HALFBULL NOSE





### BULLNOSE ON DOUBLE TILE





### HALF BULLNOSE ON DOUBLE TILE





### BULLNOSE ON PARTIAL DOUBLE TILE





### STRAIGHT EDGE 20MM





### LEFT CORNER 20MM





### RIGHT CORNER 20MM





### CONTACT

North London Showroom 23 Temple Fortune Parade Finchley Road London NW11 OQS 020 3141 3337

enquiry@porcelaintile