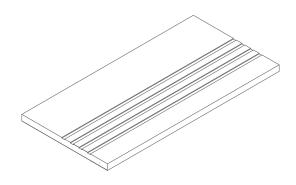

## PORCELAIN TILES

Steps & Special Pieces

## MITRED L SHAPE 45° Min 40 MITRED L SHAPE 45° WITH DRIPSTONE L SHAPE WITH HALF BULLNOSE Min 40 L SHAPE WITH DOUBLE HALF BULLNOSE

### STRAIGHT NOSE





### STRAIGHT NOSE WITH DOUBLE SLAT





### STRAIGHT NOSE WITH DOUBLE HALF BULLNOSE





### OBLIQUE NOSE





### DOUBLE STRAIGHT NOSE





### TREAD AND RISER





# 20MM BULLNOSE 20MM POLISHED NOSE 20MM POLISHED BULLNOSE WITH DRIPSTONE 20MM POLISHED NOSE WITH DRIPSTONE

### 20MM HALF BULLNOSE





### 20MM MITRED L SHAPE 45°





### 20MM MITRED L SHAPE 45° WITH DRIPSTONE





### HALF BULLNOSE





### BEVELLED SKIRTING





### HALF BULLNOSE SKIRTING





### ANTI-SLIP GROOVES (3,4 OR 5 GROOVES PER STEP)





### ANTI-SLIP GROOVES WITH HALFBULL NOSE





### BULLNOSE ON DOUBLE TILE





### HALF BULLNOSE ON DOUBLE TILE





### BULLNOSE ON PARTIAL DOUBLE TILE





### STRAIGHT EDGE 20MM





### LEFT CORNER 20MM





### RIGHT CORNER 20MM





### CONTACT

North London Showroom 23 Temple Fortune Parade Finchley Road London NW11 OQS 020 3141 3337

enquiry@porcelaintiles.co.uk porcelaintiles.co.uk South London Showroom 88 High Street Wimbledon London SW19 5EG 020 3141 3337

This information should be considered to be informal and non-binding. The products must be used according to local conditions and materials. Manufacturers instructions must be read carefully and followed closely. Always test the products in an inconspicuous area. We cannot accept any responsibility for reliance placed upon