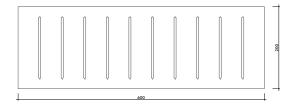

ONE L SHAPE WITH HALF BULLNOSE Min 40 L SHAPE WITH DOUBLE HALF BULLNOSE

### STRAIGHT NOSE





### STRAIGHT NOSE WITH DOUBLE SLAT





### STRAIGHT NOSE WITH DOUBLE HALF BULLNOSE





### OBLIQUE NOSE





### DOUBLE STRAIGHT NOSE





### TREAD AND RISER





# 20MM BULLNOSE 20MM POLISHED NOSE 20MM POLISHED BULLNOSE WITH DRIPSTONE 20MM POLISHED NOSE WITH DRIPSTONE

### 20MM HALF BULLNOSE





### 20MM MITRED L SHAPE 45°





### 20MM MITRED L SHAPE 45° WITH DRIPSTONE





### HALF BULLNOSE





### BEVELLED SKIRTING





### HALF BULLNOSE SKIRTING





### ANTI-SLIP GROOVES (3,4 OR 5 GROOVES PER STEP)





### ANTI-SLIP GROOVES WITH HALFBULL NOSE





### BULLNOSE ON DOUBLE TILE





### HALF BULLNOSE ON DOUBLE TILE





### BULLNOSE ON PARTIAL DOUBLE TILE





### STRAIGHT EDGE 20MM





### LEFT CORNER 20MM





### RIGHT CORNER 20MM





### CONTACT

North London Showroom 23 Temple Fortune Parade Finchley Road London NW11 OQS 020 3141 3337

enquiry@porcelaintiles.co.uk porcelaintiles.co.uk South London Showroom 88 High Street Wimbledon London SW19 5EG 020 3141 3337

This information should be considered to be informal and non-binding. The products must be used according to local conditions and materials. Manufacturers instructions must be read carefully and followed closely. Always test the products in an inconspicuous area. We cannot accept any responsibility for reliance placed upon the advice contained herein since practical expertise and site conditions are outside of our control. Neither do we accept liability for the performance of the product arising from such u