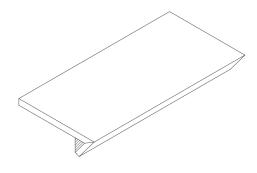

## PORCELAIN TILES

Steps & Special Pieces

## MITRED L SHAPE 45° Min 40 MITRED L SHAPE 45° WITH DRIPSTONE L SHAPE WITH HALF BULLNOSE Min 40 L SHAPE WITH DOUBLE HALF BULLNOSE

### STRAIGHT NOSE





### STRAIGHT NOSE WITH DOUBLE SLAT





### STRAIGHT NOSE WITH DOUBLE HALF BULLNOSE





### OBLIQUE NOSE





### DOUBLE STRAIGHT NOSE





### TREAD AND RISER





# 20MM BULLNOSE 20MM POLISHED NOSE 20MM POLISHED BULLNOSE WITH DRIPSTONE 20MM POLISHED NOSE WITH DRIPSTONE

### 20MM HALF BULLNOSE





### 20MM MITRED L SHAPE 45°





### 20MM MITRED L SHAPE 45° WITH DRIPSTONE





### HALF BULLNOSE





### BEVELLED SKIRTING





### HALF BULLNOSE SKIRTING





### ANTI-SLIP GROOVES (3,4 OR 5 GROOVES PER STEP)





### ANTI-SLIP GROOVES WITH HALFBULL NOSE





### BULLNOSE ON DOUBLE TILE





### HALF BULLNOSE ON DOUBLE TILE





### BULLNOSE ON PARTIAL DOUBLE TILE





### STRAIGHT EDGE 20MM





### LEFT CORNER 20MM





### RIGHT CORNER 20MM





### CONTACT

North London Showroom 23 Temple Fortune Parade Finchley Road London NW11 OQS 020 3141 3337

enquiry@porcelaintiles.co.uk porcelaintiles