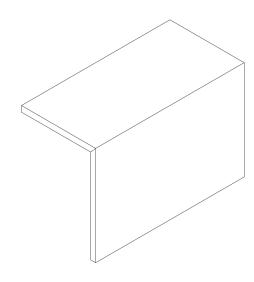

## PORCELAIN TILES

Steps & Special Pieces

## MITRED L SHAPE 45° Min 40 MITRED L SHAPE 45° WITH DRIPSTONE L SHAPE WITH HALF BULLNOSE Min 40 L SHAPE WITH DOUBLE HALF BULLNOSE

### STRAIGHT NOSE





### STRAIGHT NOSE WITH DOUBLE SLAT





### STRAIGHT NOSE WITH DOUBLE HALF BULLNOSE





### OBLIQUE NOSE





### DOUBLE STRAIGHT NOSE





### TREAD AND RISER





# 20MM BULLNOSE 20MM POLISHED NOSE 20MM POLISHED BULLNOSE WITH DRIPSTONE 20MM POLISHED NOSE WITH DRIPSTONE

### 20MM HALF BULLNOSE





### 20MM MITRED L SHAPE 45°





### 20MM MITRED L SHAPE 45° WITH DRIPSTONE





### HALF BULLNOSE





### BEVELLED SKIRTING





### HALF BULLNOSE SKIRTING





### ANTI-SLIP GROOVES (3,4 OR 5 GROOVES PER STEP)





### ANTI-SLIP GROOVES WITH HALFBULL NOSE





### BULLNOSE ON DOUBLE TILE





### HALF BULLNOSE ON DOUBLE TILE





### BULLNOSE ON PARTIAL DOUBLE TILE





### STRAIGHT EDGE 20MM





### LEFT CORNER 20MM





### RIGHT CORNER 20MM





### CONTACT

North London Showroom 23 Temple Fortune Parade Finchley Road London NW11 OQS 020 3141 3337

enquiry@porcelaintiles.co.uk porcelaintiles.co.uk South London Showroom 88 High Street Wimbledon L