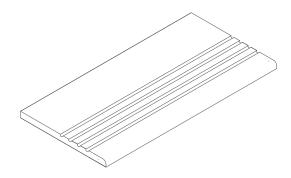

## PORCELAIN TILES

Steps & Special Pieces

## MITRED L SHAPE 45° Min 40 MITRED L SHAPE 45° WITH DRIPSTONE L SHAPE WITH HALF BULLNOSE Min 40 L SHAPE WITH DOUBLE HALF BULLNOSE

### STRAIGHT NOSE





### STRAIGHT NOSE WITH DOUBLE SLAT





### STRAIGHT NOSE WITH DOUBLE HALF BULLNOSE





### OBLIQUE NOSE





### DOUBLE STRAIGHT NOSE





### TREAD AND RISER





# 20MM BULLNOSE 20MM POLISHED NOSE 20MM POLISHED BULLNOSE WITH DRIPSTONE 20MM POLISHED NOSE WITH DRIPSTONE

### 20MM HALF BULLNOSE





### 20MM MITRED L SHAPE 45°





### 20MM MITRED L SHAPE 45° WITH DRIPSTONE





### HALF BULLNOSE





### BEVELLED SKIRTING





### HALF BULLNOSE SKIRTING





### ANTI-SLIP GROOVES (3,4 OR 5 GROOVES PER STEP)





### ANTI-SLIP GROOVES WITH HALFBULL NOSE





### BULLNOSE ON DOUBLE TILE





### HALF BULLNOSE ON DOUBLE TILE





### BULLNOSE ON PARTIAL DOUBLE TILE





### STRAIGHT EDGE 20MM





### LEFT CORNER 20MM





### RIGHT CORNER 20MM





### CONTACT

North London Showroom 23 Temple Fortune Parade Finchley Road London NW11 OQS 020 3141 3337

enquiry@porcelaintiles.co.uk porcelaintiles.co.uk South London Showroom 88 High Street Wimbledon London SW19 5EG 020 3141 3337

This information should be considered to be informal and non-binding. The products must be used according to local conditions and materials. Manufacturers instructions must be read carefully and followed closely. Always test the products in an inconspicuous area. We cannot accept any responsibility for reliance placed upon the advice contained herein since practical e