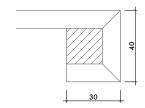

## MITRED L SHAPE 45° Min 40 MITRED L SHAPE 45° WITH DRIPSTONE L SHAPE WITH HALF BULLNOSE Min 40 L SHAPE WITH DOUBLE HALF BULLNOSE