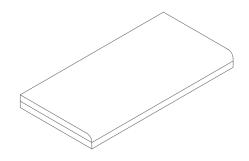

ial Pieces

## MITRED L SHAPE 45° Min 40 MITRED L SHAPE 45° WITH DRIPSTONE L SHAPE WITH HALF BULLNOSE Min 40 L SHAPE WITH DOUBLE HALF BULLNOSE

### STRAIGHT NOSE





### STRAIGHT NOSE WITH DOUBLE SLAT





### STRAIGHT NOSE WITH DOUBLE HALF BULLNOSE





### OBLIQUE NOSE





### DOUBLE STRAIGHT NOSE





### TREAD AND RISER





# 20MM BULLNOSE 20MM POLISHED NOSE 20MM POLISHED BULLNOSE WITH DRIPSTONE 20MM POLISHED NOSE WITH DRIPSTONE

### 20MM HALF BULLNOSE





### 20MM MITRED L SHAPE 45°





### 20MM MITRED L SHAPE 45° WITH DRIPSTONE





### HALF BULLNOSE





### BEVELLED SKIRTING





### HALF BULLNOSE SKIRTING





### ANTI-SLIP GROOVES (3,4 OR 5 GROOVES PER STEP)





### ANTI-SLIP GROOVES WITH HALFBULL NOSE





### BULLNOSE ON DOUBLE TILE





### HALF BULLNOSE ON DOUBLE TILE





### BULLNOSE ON PARTIAL DOUBLE TILE





### STRAIGHT EDGE 20MM





### LEFT CORNER 20MM





### RIGHT CORNER 20MM





### CONTACT

North London Showroom 23 Temple Fortune Parade Finchley Road London NW11 OQS 020 3141 3337

enquiry@porcelaintiles.co.uk porcelaintiles.co.uk South London Showroom 88 High Street Wimbledon London SW19 5EG 020 3141 3337

This information should be considered to be informal and non-binding. The products must be used according to local conditions and materials. Manufacturers instructions must be read carefully and followed closely. Always test the products in an inconspicuous area. We cannot accept any responsibility for reliance placed upon the advice contained herein since practical expertise and site conditions are outside of our control. Neither do we