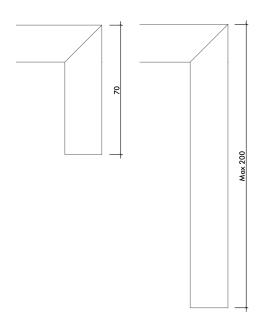

## PORCELAIN TILES

Steps & Special Pieces

## MITRED L SHAPE 45° Min 40 MITRED L SHAPE 45° WITH DRIPSTONE L SHAPE WITH HALF BULLNOSE Min 40 L SHAPE WITH DOUBLE HALF BULLNOSE

### STRAIGHT NOSE





### STRAIGHT NOSE WITH DOUBLE SLAT





### STRAIGHT NOSE WITH DOUBLE HALF BULLNOSE





### OBLIQUE NOSE





### DOUBLE STRAIGHT NOSE





### TREAD AND RISER





# 20MM BULLNOSE 20MM POLISHED NOSE 20MM POLISHED BULLNOSE WITH DRIPSTONE 20MM POLISHED NOSE WITH DRIPSTONE

### 20MM HALF BULLNOSE





### 20MM MITRED L SHAPE 45°





### 20MM MITRED L SHAPE 45° WITH DRIPSTONE





### HALF BULLNOSE





### BEVELLED SKIRTING





### HALF BULLNOSE SKIRTING





### ANTI-SLIP GROOVES (3,4 OR 5 GROOVES PER STEP)





### ANTI-SLIP GROOVES WITH HALFBULL NOSE





### BULLNOSE ON DOUBLE TILE





### HALF BULLNOSE ON DOUBLE TILE





### BULLNOSE ON PARTIAL DOUBLE TILE





### STRAIGHT EDGE 20MM





### LEFT CORNER 20MM





### RIGHT CORNER 20MM





### CONTACT

North London Showroom 23 Temple Fortune Parade Finchley Road London NW11 OQS 020 3141 3337

enquiry@porcelaintiles.co.uk porcelaintiles.co.uk South London Showroom 88 High Street Wimbledon London SW19 5EG 020 3141 3337

This information should be considered to be informal and non-binding. The products must be used according to local conditions and materials.