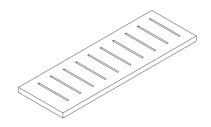

STONE L SHAPE WITH HALF BULLNOSE Min 40 L SHAPE WITH DOUBLE HALF BULLNOSE

### STRAIGHT NOSE





### STRAIGHT NOSE WITH DOUBLE SLAT





### STRAIGHT NOSE WITH DOUBLE HALF BULLNOSE





### OBLIQUE NOSE





### DOUBLE STRAIGHT NOSE





### TREAD AND RISER





# 20MM BULLNOSE 20MM POLISHED NOSE 20MM POLISHED BULLNOSE WITH DRIPSTONE 20MM POLISHED NOSE WITH DRIPSTONE

### 20MM HALF BULLNOSE





### 20MM MITRED L SHAPE 45°





### 20MM MITRED L SHAPE 45° WITH DRIPSTONE





### HALF BULLNOSE





### BEVELLED SKIRTING





### HALF BULLNOSE SKIRTING





### ANTI-SLIP GROOVES (3,4 OR 5 GROOVES PER STEP)





### ANTI-SLIP GROOVES WITH HALFBULL NOSE





### BULLNOSE ON DOUBLE TILE





### HALF BULLNOSE ON DOUBLE TILE





### BULLNOSE ON PARTIAL DOUBLE TILE





### STRAIGHT EDGE 20MM





### LEFT CORNER 20MM





### RIGHT CORNER 20MM





### CONTACT

North London Showroom 23 Temple Fortune Parade Finchley Road London NW11 OQS 020 3141 3337

enquiry@porcelaintiles.co.uk porcelaintiles.co.uk South London Showroom 88 High Street Wimbledon London SW19 5EG 020 3141 3337

This information should be considered to be informal and non-binding. The products must be used according to local conditions and materials. Manufacturers instructions must be read carefully and followed closely. Always test the products in an inconspicuous area. We cannot accept any responsibility for reliance placed upon the advice contained herein since practical expertise and site conditions are outside of our control. Neither do we accept liability for the performance of the product arising from such