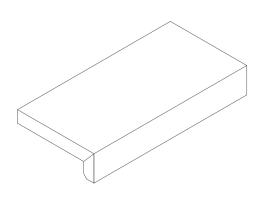

## MITRED L SHAPE 45° Min 40 MITRED L SHAPE 45° WITH DRIPSTONE L SHAPE WITH HALF BULLNOSE Min 40 L SHAPE WITH DOUBLE HALF BULLNOSE