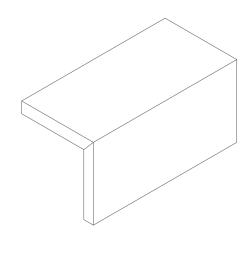

## PORCELAIN TILES

Steps & Special Pieces

## MITRED L SHAPE 45° Min 40 MITRED L SHAPE 45° WITH DRIPSTONE L SHAPE WITH HALF BULLNOSE Min 40 L SHAPE WITH DOUBLE HALF BULLNOSE

### STRAIGHT NOSE





### STRAIGHT NOSE WITH DOUBLE SLAT





### STRAIGHT NOSE WITH DOUBLE HALF BULLNOSE





### OBLIQUE NOSE





### DOUBLE STRAIGHT NOSE





### TREAD AND RISER





# 20MM BULLNOSE 20MM POLISHED NOSE 20MM POLISHED BULLNOSE WITH DRIPSTONE 20MM POLISHED NOSE WITH DRIPSTONE

### 20MM HALF BULLNOSE





### 20MM MITRED L SHAPE 45°





### 20MM MITRED L SHAPE 45° WITH DRIPSTONE





### HALF BULLNOSE





### BEVELLED SKIRTING





### HALF BULLNOSE SKIRTING





### ANTI-SLIP GROOVES (3,4 OR 5 GROOVES PER STEP)





### ANTI-SLIP GROOVES WITH HALFBULL NOSE





### BULLNOSE ON DOUBLE TILE





### HALF BULLNOSE ON DOUBLE TILE





### BULLNOSE ON PARTIAL DOUBLE TILE





### STRAIGHT EDGE 20MM





### LEFT CORNER 20MM





### RIGHT CORNER 20MM





### CONTACT

North London Showroom 23 Temple Fortune Parade Finchley Road London NW11 OQS 020 3141 3337

enquiry@porcelaintiles.co.uk porcelaintiles.co.uk South London Showroom 88 High Street Wimbledon London SW19 5EG 020 3141 3337

This information should be considered to be informal and non-binding. The products must be used according to local conditions and materials