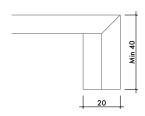

## PORCELAIN TILES

Steps & Special Pieces

## MITRED L SHAPE 45° Min 40 MITRED L SHAPE 45° WITH DRIPSTONE L SHAPE WITH HALF BULLNOSE Min 40 L SHAPE WITH DOUBLE HALF BULLNOSE

### STRAIGHT NOSE





### STRAIGHT NOSE WITH DOUBLE SLAT





### STRAIGHT NOSE WITH DOUBLE HALF BULLNOSE





### OBLIQUE NOSE





### DOUBLE STRAIGHT NOSE





### TREAD AND RISER





# 20MM BULLNOSE 20MM POLISHED NOSE 20MM POLISHED BULLNOSE WITH DRIPSTONE 20MM POLISHED NOSE WITH DRIPSTONE

### 20MM HALF BULLNOSE





### 20MM MITRED L SHAPE 45°





### 20MM MITRED L SHAPE 45° WITH DRIPSTONE





### HALF BULLNOSE





### BEVELLED SKIRTING





### HALF BULLNOSE SKIRTING





### ANTI-SLIP GROOVES (3,4 OR 5 GROOVES PER STEP)





### ANTI-SLIP GROOVES WITH HALFBULL NOSE





### BULLNOSE ON DOUBLE TILE





### HALF BULLNOSE ON DOUBLE TILE





### BULLNOSE ON PARTIAL DOUBLE TILE





### STRAIGHT EDGE 20MM





### LEFT CORNER 20MM





### RIGHT CORNER 20MM





### CONTACT

North London Showroom 23 Temple Fortune Parade Finchley Road Londo