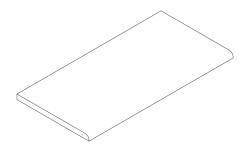

## PORCELAIN TILES

Steps & Special Pieces

## MITRED L SHAPE 45° Min 40 MITRED L SHAPE 45° WITH DRIPSTONE L SHAPE WITH HALF BULLNOSE Min 40 L SHAPE WITH DOUBLE HALF BULLNOSE

### STRAIGHT NOSE





### STRAIGHT NOSE WITH DOUBLE SLAT





### STRAIGHT NOSE WITH DOUBLE HALF BULLNOSE





### OBLIQUE NOSE





### DOUBLE STRAIGHT NOSE





### TREAD AND RISER





# 20MM BULLNOSE 20MM POLISHED NOSE 20MM POLISHED BULLNOSE WITH DRIPSTONE 20MM POLISHED NOSE WITH DRIPSTONE

### 20MM HALF BULLNOSE





### 20MM MITRED L SHAPE 45°





### 20MM MITRED L SHAPE 45° WITH DRIPSTONE





### HALF BULLNOSE





### BEVELLED SKIRTING





### HALF BULLNOSE SKIRTING





### ANTI-SLIP GROOVES (3,4 OR 5 GROOVES PER STEP)





### ANTI-SLIP GROOVES WITH HALFBULL NOSE





### BULLNOSE ON DOUBLE TILE





### HALF BULLNOSE ON DOUBLE TILE





### BULLNOSE ON PARTIAL DOUBLE TILE





### STRAIGHT EDGE 20MM





### LEFT CORNER 20MM





### RIGHT CORNER 20MM





### CONTACT

North London Showroom 23 Temple Fortune Parade Finchley Road London NW11 OQS 020 3141 3337

enquiry@porcelaintiles.co.uk porcelaintiles.co.uk South London Showroom 88 High Street Wimbledon London SW19 5EG 020 3141 3337

This information should be considered to be informal and non-binding. The products must be used according to local conditions and materials. Manufacturers instructions must be read carefully and followed closel