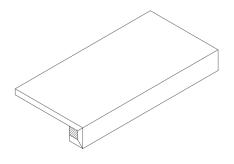

## MITRED L SHAPE 45° Min 40 MITRED L SHAPE 45° WITH DRIPSTONE L SHAPE WITH HALF BULLNOSE Min 40 L SHAPE WITH DOUBLE HALF BULLNOSE