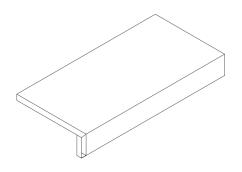

## PORCELAIN TILES

Steps & Special Pieces

## MITRED L SHAPE 45° Min 40 MITRED L SHAPE 45° WITH DRIPSTONE L SHAPE WITH HALF BULLNOSE Min 40 L SHAPE WITH DOUBLE HALF BULLNOSE

### STRAIGHT NOSE





### STRAIGHT NOSE WITH DOUBLE SLAT





### STRAIGHT NOSE WITH DOUBLE HALF BULLNOSE





### OBLIQUE NOSE





### DOUBLE STRAIGHT NOSE





### TREAD AND RISER





# 20MM BULLNOSE 20MM POLISHED NOSE 20MM POLISHED BULLNOSE WITH DRIPSTONE 20MM POLISHED NOSE WITH DRIPSTONE

### 20MM HALF BULLNOSE





### 20MM MITRED L SHAPE 45°





### 20MM MITRED L SHAPE 45° WITH DRIPSTONE





### HALF BULLNOSE





### BEVELLED SKIRTING





### HALF BULLNOSE SKIRTING





### ANTI-SLIP GROOVES (3,4 OR 5 GROOVES PER STEP)





### ANTI-SLIP GROOVES WITH HALFBULL NOSE





### BULLNOSE ON DOUBLE TILE





### HALF BULLNOSE ON DOUBLE TILE





### BULLNOSE ON PARTIAL DOUBLE TILE





### STRAIGHT EDGE 20MM





### LEFT CORNER 20MM





### RIGHT CORNER 20MM





### CONTACT

North London Showroom 23 Temple Fortune Parade Finchley Road London NW11 OQS 020 3141 3337

enquiry@porcelaintiles.co.uk porcelaintiles.co.uk South London Showroom 8