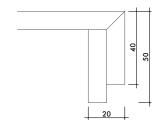

## PORCELAIN TILES

Steps & Special Pieces

## MITRED L SHAPE 45° Min 40 MITRED L SHAPE 45° WITH DRIPSTONE L SHAPE WITH HALF BULLNOSE Min 40 L SHAPE WITH DOUBLE HALF BULLNOSE

### STRAIGHT NOSE





### STRAIGHT NOSE WITH DOUBLE SLAT





### STRAIGHT NOSE WITH DOUBLE HALF BULLNOSE





### OBLIQUE NOSE





### DOUBLE STRAIGHT NOSE





### TREAD AND RISER





# 20MM BULLNOSE 20MM POLISHED NOSE 20MM POLISHED BULLNOSE WITH DRIPSTONE 20MM POLISHED NOSE WITH DRIPSTONE

### 20MM HALF BULLNOSE





### 20MM MITRED L SHAPE 45°





### 20MM MITRED L SHAPE 45° WITH DRIPSTONE





### HALF BULLNOSE





### BEVELLED SKIRTING





### HALF BULLNOSE SKIRTING





### ANTI-SLIP GROOVES (3,4 OR 5 GROOVES PER STEP)





### ANTI-SLIP GROOVES WITH HALFBULL NOSE





### BULLNOSE ON DOUBLE TILE





### HALF BULLNOSE ON DOUBLE TILE





### BULLNOSE ON PARTIAL DOUBLE TILE





### STRAIGHT EDGE 20MM





### LEFT CORNER 20MM





### RIGHT CORNER 20MM





### CONTACT

North London Showroom 23 Temple Fortune Parade Finchley Road London NW11 OQS 020 3141 3337

enquiry@porcelaintiles.co.uk porcelaintiles.co.uk South London Showroom 88