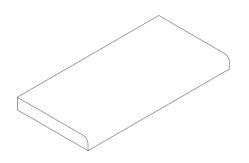

## PORCELAIN TILES

Steps & Special Pieces

## MITRED L SHAPE 45° Min 40 MITRED L SHAPE 45° WITH DRIPSTONE L SHAPE WITH HALF BULLNOSE Min 40 L SHAPE WITH DOUBLE HALF BULLNOSE

### STRAIGHT NOSE





### STRAIGHT NOSE WITH DOUBLE SLAT





### STRAIGHT NOSE WITH DOUBLE HALF BULLNOSE





### OBLIQUE NOSE





### DOUBLE STRAIGHT NOSE





### TREAD AND RISER





# 20MM BULLNOSE 20MM POLISHED NOSE 20MM POLISHED BULLNOSE WITH DRIPSTONE 20MM POLISHED NOSE WITH DRIPSTONE

### 20MM HALF BULLNOSE





### 20MM MITRED L SHAPE 45°





### 20MM MITRED L SHAPE 45° WITH DRIPSTONE





### HALF BULLNOSE





### BEVELLED SKIRTING





### HALF BULLNOSE SKIRTING





### ANTI-SLIP GROOVES (3,4 OR 5 GROOVES PER STEP)





### ANTI-SLIP GROOVES WITH HALFBULL NOSE





### BULLNOSE ON DOUBLE TILE





### HALF BULLNOSE ON DOUBLE TILE





### BULLNOSE ON PARTIAL DOUBLE TILE





### STRAIGHT EDGE 20MM





### LEFT CORNER 20MM





### RIGHT CORNER 20MM





### CONTACT

North London Showroom 23 Temple Fortune Parade Finchley Road London NW11 OQS 020 3141 3337

enquiry@porcelaintiles.co.uk porcelaintiles.co.uk South London Showroom 88 High Street Wimbledon London SW19 5EG 020 3141 3337

This information should be considered to be informal and non-binding. The products must be used according