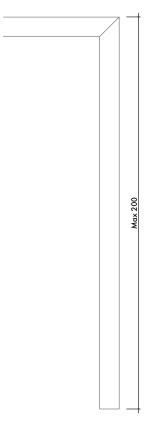

## PORCELAIN TILES

Steps & Special Pieces

## MITRED L SHAPE 45° Min 40 MITRED L SHAPE 45° WITH DRIPSTONE L SHAPE WITH HALF BULLNOSE Min 40 L SHAPE WITH DOUBLE HALF BULLNOSE

### STRAIGHT NOSE





### STRAIGHT NOSE WITH DOUBLE SLAT





### STRAIGHT NOSE WITH DOUBLE HALF BULLNOSE





### OBLIQUE NOSE





### DOUBLE STRAIGHT NOSE





### TREAD AND RISER





# 20MM BULLNOSE 20MM POLISHED NOSE 20MM POLISHED BULLNOSE WITH DRIPSTONE 20MM POLISHED NOSE WITH DRIPSTONE

### 20MM HALF BULLNOSE





### 20MM MITRED L SHAPE 45°





### 20MM MITRED L SHAPE 45° WITH DRIPSTONE





### HALF BULLNOSE





### BEVELLED SKIRTING





### HALF BULLNOSE SKIRTING





### ANTI-SLIP GROOVES (3,4 OR 5 GROOVES PER STEP)





### ANTI-SLIP GROOVES WITH HALFBULL NOSE





### BULLNOSE ON DOUBLE TILE





### HALF BULLNOSE ON DOUBLE TILE





### BULLNOSE ON PARTIAL DOUBLE TILE





### STRAIGHT EDGE 20MM





### LEFT CORNER 20MM





### RIGHT CORNER 20MM





### CONTACT

North London Showroom 23 Temple Fortune Parade Finchley Road London NW11 OQS 020 3141 3337

enquiry@porcelaintiles.co.uk porcelaintiles.co.uk South London Showroom 88 High Street Wimbledon Lon