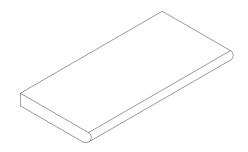

## PORCELAIN TILES

Steps & Special Pieces

## MITRED L SHAPE 45° Min 40 MITRED L SHAPE 45° WITH DRIPSTONE L SHAPE WITH HALF BULLNOSE Min 40 L SHAPE WITH DOUBLE HALF BULLNOSE

### STRAIGHT NOSE





### STRAIGHT NOSE WITH DOUBLE SLAT





### STRAIGHT NOSE WITH DOUBLE HALF BULLNOSE





### OBLIQUE NOSE





### DOUBLE STRAIGHT NOSE





### TREAD AND RISER





# 20MM BULLNOSE 20MM POLISHED NOSE 20MM POLISHED BULLNOSE WITH DRIPSTONE 20MM POLISHED NOSE WITH DRIPSTONE

### 20MM HALF BULLNOSE





### 20MM MITRED L SHAPE 45°





### 20MM MITRED L SHAPE 45° WITH DRIPSTONE





### HALF BULLNOSE





### BEVELLED SKIRTING





### HALF BULLNOSE SKIRTING





### ANTI-SLIP GROOVES (3,4 OR 5 GROOVES PER STEP)





### ANTI-SLIP GROOVES WITH HALFBULL NOSE





### BULLNOSE ON DOUBLE TILE





### HALF BULLNOSE ON DOUBLE TILE





### BULLNOSE ON PARTIAL DOUBLE TILE





### STRAIGHT EDGE 20MM





### LEFT CORNER 20MM





### RIGHT CORNER 20MM





### CONTACT

North London Showroom 23 Temple Fortune Parade Finchley Road London NW11 OQS 020 3141 3337

enquiry@porcelaintiles.co.uk porcelaintiles.co.uk South London Showroom 88 High Street Wimbledon London SW19 5EG 020 3141 3337

This information should be considered to be informal and non-binding. The products must be used according to local conditions and materials. Manufacturers instructions must be read carefully and followed closely. Always test the products in an inconspicuous area. We cannot accept any responsibility for reliance placed upon the advice contained herein since practical expertise and site conditions are