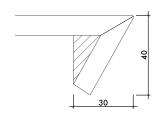

## MITRED L SHAPE 45° Min 40 MITRED L SHAPE 45° WITH DRIPSTONE L SHAPE WITH HALF BULLNOSE Min 40 L SHAPE WITH DOUBLE HALF BULLNOSE