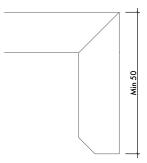

## MITRED L SHAPE 45° Min 40 MITRED L SHAPE 45° WITH DRIPSTONE L SHAPE WITH HALF BULLNOSE Min 40 L SHAPE WITH DOUBLE HALF BULLNOSE