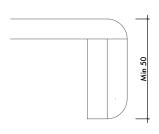

## MITRED L SHAPE 45° Min 40 MITRED L SHAPE 45° WITH DRIPSTONE L SHAPE WITH HALF BULLNOSE Min 40 L SHAPE WITH DOUBLE HALF BULLNOSE