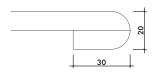

TRED L SHAPE 45° WITH DRIPSTONE L SHAPE WITH HALF BULLNOSE Min 40 L SHAPE WITH DOUBLE HALF BULLNOSE

### STRAIGHT NOSE





### STRAIGHT NOSE WITH DOUBLE SLAT





### STRAIGHT NOSE WITH DOUBLE HALF BULLNOSE





### OBLIQUE NOSE





### DOUBLE STRAIGHT NOSE





### TREAD AND RISER





# 20MM BULLNOSE 20MM POLISHED NOSE 20MM POLISHED BULLNOSE WITH DRIPSTONE 20MM POLISHED NOSE WITH DRIPSTONE

### 20MM HALF BULLNOSE





### 20MM MITRED L SHAPE 45°





### 20MM MITRED L SHAPE 45° WITH DRIPSTONE





### HALF BULLNOSE





### BEVELLED SKIRTING





### HALF BULLNOSE SKIRTING





### ANTI-SLIP GROOVES (3,4 OR 5 GROOVES PER STEP)





### ANTI-SLIP GROOVES WITH HALFBULL NOSE





### BULLNOSE ON DOUBLE TILE





### HALF BULLNOSE ON DOUBLE TILE





### BULLNOSE ON PARTIAL DOUBLE TILE





### STRAIGHT EDGE 20MM





### LEFT CORNER 20MM





### RIGHT CORNER 20MM





### CONTACT

North London Showroom 23 Temple Fortune Parade Finchley Road London NW11 OQS 020 3141 3337

enquiry@porcelaintiles.co.uk porcelaintiles.co.uk South London Showroom 88 High Street Wimbledon London SW19 5EG 020 3141 3337

This information should be considered to be informal and non-binding. The products must be used according to local conditions and materials. Manufacturers instructions must be read carefully and followed closely. Always test the products in an inconspicuous area. We cannot accept any responsibility for reliance placed upon the advice contained herein since practical expertise and site conditions are outside of our control. Neither do we accept liability for the performance of the