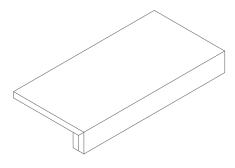

## PORCELAIN TILES

Steps & Special Pieces

## MITRED L SHAPE 45° Min 40 MITRED L SHAPE 45° WITH DRIPSTONE L SHAPE WITH HALF BULLNOSE Min 40 L SHAPE WITH DOUBLE HALF BULLNOSE

### STRAIGHT NOSE





### STRAIGHT NOSE WITH DOUBLE SLAT





### STRAIGHT NOSE WITH DOUBLE HALF BULLNOSE





### OBLIQUE NOSE





### DOUBLE STRAIGHT NOSE





### TREAD AND RISER





# 20MM BULLNOSE 20MM POLISHED NOSE 20MM POLISHED BULLNOSE WITH DRIPSTONE 20MM POLISHED NOSE WITH DRIPSTONE

### 20MM HALF BULLNOSE





### 20MM MITRED L SHAPE 45°





### 20MM MITRED L SHAPE 45° WITH DRIPSTONE





### HALF BULLNOSE





### BEVELLED SKIRTING





### HALF BULLNOSE SKIRTING





### ANTI-SLIP GROOVES (3,4 OR 5 GROOVES PER STEP)





### ANTI-SLIP GROOVES WITH HALFBULL NOSE





### BULLNOSE ON DOUBLE TILE





### HALF BULLNOSE ON DOUBLE TILE





### BULLNOSE ON PARTIAL DOUBLE TILE





### STRAIGHT EDGE 20MM





### LEFT CORNER 20MM





### RIGHT CORNER 20MM





### CONTACT

North London Showroom 23 Temple Fortune Parade Finchley Road Lon